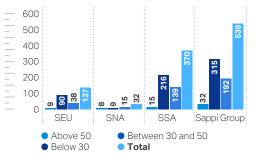

| Total workforce b | Total workforce by age and gender (percentage): |             |                         |                 |             |             |                         |               |             |                      |         |  |
|-------------------|-------------------------------------------------|-------------|-------------------------|-----------------|-------------|-------------|-------------------------|---------------|-------------|----------------------|---------|--|
|                   |                                                 |             |                         | Female          |             |             |                         | Male          |             | Total                |         |  |
|                   | Above<br>50                                     | Below<br>30 | Between<br>30<br>and 50 | Female<br>total | Above<br>50 | Below<br>30 | Between<br>30 and<br>50 | Male<br>total | Above<br>50 | Undisclosed<br>total |         |  |
| SEU               | 4.81%                                           | 2.69%       | 7.03%                   | 14.53%          | 39.14%      | 12.80%      | 33.53%                  | 85.47%        | 0.00%       | 0.00%                | 100.00% |  |
| SNA               | 8.64%                                           | 1.18%       | 5.82%                   | 15.65%          | 43.81%      | 6.96%       | 33.53%                  | 84.30%        | 0.05%       | 0.05%                | 100.00% |  |
| SSA               | 3.82%                                           | 5.73%       | 17.29%                  | 26.84%          | 15.78%      | 14.60%      | 42.78%                  | 73.16%        | 0.00%       | 0.00%                | 100.00% |  |
| Sappi group       | 5.04%                                           | 3.62%       | 10.79%                  | 19.45%          | 30.89%      | 12.56%      | 37.09%                  | 80.54%        | 0.01%       | 0.01%                | 100.00% |  |