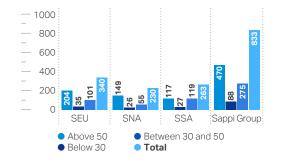

4.19%        | 17.74%                          | 58.06%                       | 75.81%                  |  |  |  |
| SSA                                                                       | 43.48%        | 26.96%                          | 29.57%                       | 56.52%                  |  |  |  |
| Sappi group                                                               | 35.28%        | 27.18%                          | 37.54%                       | 64.72%                  |  |  |  |

Our objective is that 80% or more of the placements from HRL16 and above should come from internal hires and promotions. Movements from fixed term contracts into permanent positions are regarded as external hires.

#### Exits by age group and type of exit

All exits - voluntary and involuntary



#### Voluntary exits only i.e. resignations



#### Voluntary exits as a percentage of permanent employees (staff turnover)

|             | Total voluntary<br>exits | Full time<br>permanent | Part time<br>permanent | Total<br>permanent | Staff<br>turnover<br>(total<br>voluntary<br>exit) |
|-------------|--------------------------|------------------------|------------------------|--------------------|---------------------------------------------------|
| SEU         | 276                      | 5,575                  |                        | 5,575              | 4.95%                                             |
| SNA         | 197                      | 2,192                  | 6                      | 2,198              | 8.96%                                             |
| SSA