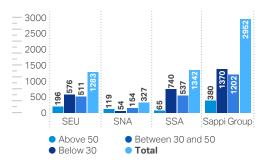

## Total workforce by age group and category:

| Older than 50 |          |           |              |                                                  |                                          |                      |                   |       |  |  |  |
|---------------|----------|-----------|--------------|--------------------------------------------------|------------------------------------------|----------------------|-------------------|-------|--|--|--|
|               | No grade | Unskilled | Semi-skilled | Skilled<br>technical<br>and junior<br>management | Professional<br>and middle<br>management | Senior<br>management | Top<br>management | Total |  |  |  |
| SEU           | 2,273    |           | 4            | 112                                              | 301                                      | 60                   | 11                | 2,761 |  |  |  |
| SNA           | 738      |           | 49           | 137                                              | 191                                      | 31                   | 8                 | 1,154 |  |  |  |
| SSA           | 37       | 127       | 287          | 390                                              | 162                                      | 27                   | 11                | 1,041 |  |  |  |
| Sappi group   | 3,048    | 127       | 340          | 639                                              | 654                                      | 118                  | 30                | 4,956 |  |  |  |

| Ages 30-50  |          |           |              |                                                  |                                          |                      |                   |       |  |  |  |  |
|-------------|----------|-----------|--------------|--------------------------------------------------|------------------------------------------|----------------------|-------------------|-------|--|--|--|--|
|             | No grade | Unskilled | Semi-skilled | Skilled<br>technical<br>and junior<br>management | Professional<br>and middle<br>management | Senior<br>management | Top<br>management | Total |  |  |  |  |
| SEU         | 1,935    |           | 3            | 229                                              | 352                                      | 27                   | 3                 | 2,549 |  |  |  |  |
| SNA         | 585      |           | 16           | 123                                              | 128                                      | 12                   | 1                 | 865   |  |  |  |  |
| SSA         | 92       | 526       | 966          | 1,216                                            | 350                                      | 33                   | 6                 | 3,189 |  |  |  |  |
| Sappi group | 2,612    | 526       | 985          | 1,568                                            | 830                                      | 72                   | 10                | 6,603 |  |  |  |  |

| Below 30    |          |           |              |                                               |                                          |       |
|-------------|----------|-----------|--------------|-----------------------------------------------|------------------------------------------|-------|
|             | No grade | Unskilled | Semi-skilled | Skilled technical<br>and junior<br>management | Professional<br>and middle<br>management | Total |
| SEU         | 848      |           | 6            | 98                                            | 21                                       | 973   |
| SNA         | 118      |           | 2            | 53                                            | 6                                        | 179   |
| SSA         | 363      | 220       | 239          | 229                                           | 28                                       | 1,079 |
| Sappi group | 1,329    | 220       | 247          | 380                                           | 55                                       | 2,231 |