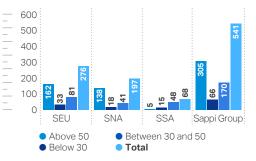

| 58.06%                       | 75.81%                  |  |  |  |
| SSA                                                                       | 43.48%        | 26.96%                          | 29.57%                       | 56.52%                  |  |  |  |
| Sappi group                                                               | 35.28%        | 27.18%                          | 37.54%                       | 64.72%                  |  |  |  |

Our objective is that 80% or more of the placements from HRL16 and above should come from internal hires and promotions. Movements from fixed term contracts into permanent positions are regarded as external hires.

#### Exits by age group and type of exit

All exits - voluntary and involuntary



#### Voluntary exits only i.e. resignations



#### Voluntary exits as a percentage of permanent employees (staff turnover)

|             | Total voluntary<br>exits | Full time<br>permanent | Part time<br>permanent | Total<br>permanent | Staff<br>turnover<br>(total<br>voluntary<br>exit) |
|-------------|--------------------------|------------------------|------------------------|--------------------|---------------------------------------------------|
| SEU         | 276                      | 5,575                  |                        | 5,575              | 4.95%                                             |
| SNA         | 197                      | 2,192                  | 6                      | 2,198              | 8.96%                                             |
| SSA         | 68                       | 4,816