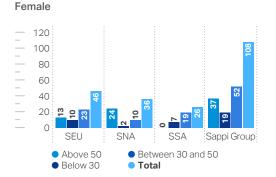

## Total workforce by age group and category:

| Older than 50 |          |           |              |                                                  |                                          |                      |                   |       |  |  |  |
|---------------|----------|-----------|--------------|--------------------------------------------------|------------------------------------------|----------------------|-------------------|-------|--|--|--|
|               | No grade | Unskilled | Semi-skilled | Skilled<br>technical<br>and junior<br>management | Professional<br>and middle<br>management | Senior<br>management | Top<br>management | Total |  |  |  |
| SEU           | 2,273    |           | 4            | 112                                              | 301                                      | 60                   | 11                | 2,761 |  |  |  |
| SNA           | 738      |           | 49           | 137                                              | 191                                      | 31                   | 8                 | 1,154 |  |  |  |
| SSA           | 37       | 127       | 287          | 390                                              | 162                                      | 27                   | 11                | 1,041 |  |  |  |
| Sappi group   | 3,048    | 127       | 340          | 639                                              | 654                                      | 118                  | 30                | 4,956 |  |  |  |

| Ages 30-50  |          |           |              |                                                  |                                          |                      |                   |       |  |  |  |  |
|-------------|----------|-----------|--------------|--------------------------------------------------|------------------------------------------|----------------------|-------------------|-------|--|--|--|--|
|             | No grade | Unskilled | Semi-skilled | Skilled<br>technical<br>and junior<br>management | Professional<br>and middle<br>management | Senior<br>management | Top<br>management | Total |  |  |  |  |
| SEU         | 1,935    |           | 3            | 229                                              | 352                                      | 27                   | 3                 | 2,549 |  |  |  |  |
| SNA         | 585      |           | 16           | 123                                              | 128                                      | 12                   | 1                 | 865   |  |  |  |  |
| SSA         | 92       | 526       | 966          | 1,216                                            | 350                                      | 33                   | 6                 | 3,189 |  |  |  |  |
| Sappi group | 2,612    | 526       | 985          | 1,568                                            | 830                                      | 72                   | 10                | 6,603 |  |  |  |  |

| Below 30    |          |           |              |                                               |                                          |       |
|-------------|----------|-----------|--------------|-----------------------------------------------|------------------------------------------|-------|
|             | No grade | Unskilled | Semi-skilled | Skilled technical<br>and junior<br>management | Professional<br>and middle<br>management | Total |
| SEU         | 848      |           | 6            | 98                                            | 21                                       | 973   |
| SNA         | 118      |           | 2            | 53                                            | 6                                        | 179   |
| SSA         | 363      | 220       | 239          | 229                                           | 28                                       | 1,079 |
| Sappi group | 1,329    | 220       | 247          | 380                                           | 55                                       | 2,231 |