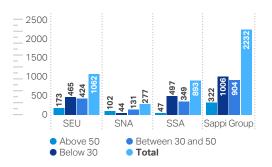

## Total workforce by age group and category:

| Older than 50 |          |           |              |                                                  |                                          |                      |                   |       |  |  |  |
|---------------|----------|-----------|--------------|--------------------------------------------------|------------------------------------------|----------------------|-------------------|-------|--|--|--|
|               | No grade | Unskilled | Semi-skilled | Skilled<br>technical<br>and junior<br>management | Professional<br>and middle<br>management | Senior<br>management | Top<br>management | Total |  |  |  |
| SEU           | 2,273    |           | 4            | 112                                              | 301                                      | 60                   | 11                | 2,761 |  |  |  |
| SNA           | 738      |           | 49           | 137                                              | 191                                      | 31                   | 8                 | 1,154 |  |  |  |
| SSA           | 37       | 127       | 287          | 390                                              | 162                                      | 27                   | 11                | 1,041 |  |  |  |
| Sappi group   | 3,048    | 127       | 340          | 639                                              | 654                                      | 118                  | 30                | 4,956 |  |  |  |

| Ages 30-50  |          |           |              |                                                  |                                          |                      |                   |       |  |  |  |  |
|-------------|----------|-----------|--------------|--------------------------------------------------|------------------------------------------|----------------------|-------------------|-------|--|--|--|--|
|             | No grade | Unskilled | Semi-skilled | Skilled<br>technical<br>and junior<br>management | Professional<br>and middle<br>management | Senior<br>management | Top<br>management | Total |  |  |  |  |
| SEU         | 1,935    |           | 3            | 229                                              | 352                                      | 27                   | 3                 | 2,549 |  |  |  |  |
| SNA         | 585      |           | 16           | 123                                              | 128                                      | 12                   | 1                 | 865   |  |  |  |  |
| SSA         | 92       | 526       | 966          | 1,216                                            | 350                                      | 33                   | 6                 | 3,189 |  |  |  |  |
| Sappi group | 2,612    | 526       | 985          | 1,568                                            | 830                                      | 72                   | 10                | 6,603 |  |  |  |  |

| Below 30    |          |           |              |                                               |                                          |       |
|-------------|----------|-----------|--------------|-----------------------------------------------|------------------------------------------|-------|
|             | No grade | Unskilled | Semi-skilled | Skilled technical<br>and junior<br>management | Professional<br>and middle<br>management | Total |
| SEU         | 848      |           | 6            | 98                                            | 21                                       | 973   |
| SNA         | 118      |           | 2            | 53                                            | 6                                        | 179   |
| SSA         | 363      | 220       | 239          | 229                                           | 28                                       | 1,079 |
| Sappi group | 1,329    | 220       | 247          | 380                                           | 55                                       | 2,231 |