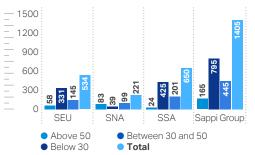

## Total workforce by age group and category:

| Older than 50 |          |           |              |                                                  |                                          |                      |                   |       |  |  |  |
|---------------|----------|-----------|--------------|--------------------------------------------------|------------------------------------------|----------------------|-------------------|-------|--|--|--|
|               | No grade | Unskilled | Semi-skilled | Skilled<br>technical<br>and junior<br>management | Professional<br>and middle<br>management | Senior<br>management | Top<br>management | Total |  |  |  |
| SEU           | 2,273    |           | 4            | 112                                              | 301                                      | 60                   | 11                | 2,761 |  |  |  |
| SNA           | 738      |           | 49           | 137                                              | 191                                      | 31                   | 8                 | 1,154 |  |  |  |
| SSA           | 37       | 127       | 287          | 390                                              | 162                                      | 27                   | 11                | 1,041 |  |  |  |
| Sappi group   | 3,048    | 127       | 340          | 639                                              | 654                                      | 118                  | 30                | 4,956 |  |  |  |

| Ages 30-50  |          |           |              |                                                  |                                          |                      |                   |       |  |  |  |  |
|-------------|----------|-----------|--------------|--------------------------------------------------|------------------------------------------|----------------------|-------------------|-------|--|--|--|--|
|             | No grade | Unskilled | Semi-skilled | Skilled<br>technical<br>and junior<br>management | Professional<br>and middle<br>management | Senior<br>management | Top<br>management | Total |  |  |  |  |
| SEU         | 1,935    |           | 3            | 229                                              | 352                                      | 27                   | 3                 | 2,549 |  |  |  |  |
| SNA         | 585      |           | 16           | 123                                              | 128                                      | 12                   | 1                 | 865   |  |  |  |  |
| SSA         | 92       | 526       | 966          | 1,216                                            | 350                                      | 33                   | 6                 | 3,189 |  |  |  |  |
| Sappi group | 2,612    | 526       | 985          | 1,568                                            | 830                                      | 72                   | 10                | 6,603 |  |  |  |  |

| Below 30    |          |           |              |                                               |                                          |       |
|-------------|----------|-----------|--------------|-----------------------------------------------|------------------------------------------|-------|
|             | No grade | Unskilled | Semi-skilled | Skilled technical<br>and junior<br>management | Professional<br>and middle<br>management | Total |
| SEU         | 848      |           | 6            | 98                                            | 21                                       | 973   |
| SNA         | 118      |           | 2            | 53                                            | 6                                        | 179   |
| SSA         | 363      | 220       | 239          | 229                                           | 28                                       | 1,079 |
| Sappi group | 1,329    | 220       | 247          | 380                                           | 55                                       | 2,231 |