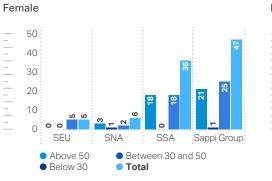

| Total workforce b | Total workforce by age and gender (percentage): |             |                         |                 |             |             |                         |               |             |                      |         |  |
|-------------------|-------------------------------------------------|-------------|-------------------------|-----------------|-------------|-------------|-------------------------|---------------|-------------|----------------------|---------|--|
|                   |                                                 |             |                         | Female          |             |             |                         | Male          |             | Total                |         |  |
|                   | Above<br>50                                     | Below<br>30 | Between<br>30<br>and 50 | Female<br>total | Above<br>50 | Below<br>30 | Between<br>30 and<br>50 | Male<br>total | Above<br>50 | Undisclosed<br>total |         |  |
| SEU               | 4.81%                                           | 2.69%       | 7.03%                   | 14.53%          | 39.14%      | 12.80%      | 33.53%                  | 85.47%        | 0.00%       | 0.00%                | 100.00% |  |
| SNA               | 8.64%                                           | 1.18%       | 5.82%                   | 15.65%          | 43.81%      | 6.96%       | 33.53%                  | 84.30%        | 0.05%       | 0.05%                | 100.00% |  |
| SSA               | 3.82%                                           | 5.73%       | 17.29%                  | 26.84%          | 15.78%      | 14.60%      | 42.78%                  | 73.16%        | 0.00%       | 0.00%                | 100.00% |  |
| Sappi group       | 5.04%                                           | 3.62%       | 10.79%                  | 19.45%          | 30.89%      | 12.56%      | 37.09%                  | 80.54%        | 0.01%       | 0.01%                | 100.00% |  |