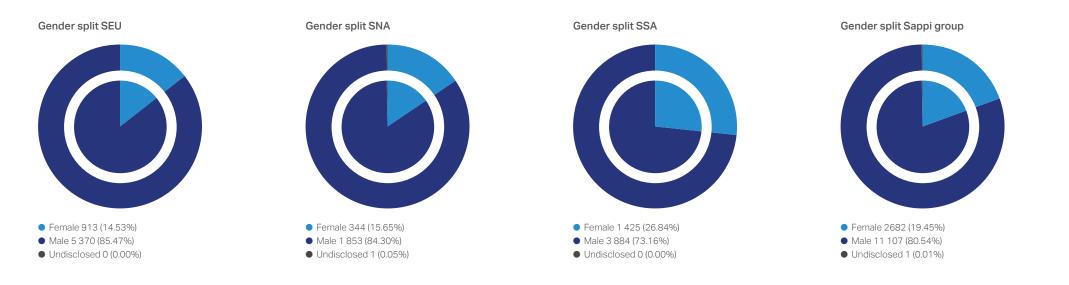

| Total workforce b | Total workforce by age and gender (percentage): |             |                         |                 |             |             |                         |               |             |                      |         |  |
|-------------------|-------------------------------------------------|-------------|-------------------------|-----------------|-------------|-------------|-------------------------|---------------|-------------|----------------------|---------|--|
|                   |                                                 |             |                         | Female          |             |             |                         | Male          |             | Total                |         |  |
|                   | Above<br>50                                     | Below<br>30 | Between<br>30<br>and 50 | Female<br>total | Above<br>50 | Below<br>30 | Between<br>30 and<br>50 | Male<br>total | Above<br>50 | Undisclosed<br>total |         |  |
| SEU               | 4.81%                                           | 2.69%       | 7.03%                   | 14.53%          | 39.14%      | 12.80%      | 33.53%                  | 85.47%        | 0.00%       | 0.00%                | 100.00% |  |
| SNA               | 8.64%                                           | 1.18%       | 5.82%                   | 15.65%          | 43.81%      | 6.96%       | 33.53%                  | 84.30%        | 0.05%       | 0.05%                | 100.00% |  |
| SSA               | 3.82%                                           | 5.73%       | 17.29%                  | 26.84%          | 15.78%      | 14.60%      | 42.78%                  | 73.16%        | 0.00%       | 0.00%                | 100.00% |  |
| Sappi group       | 5.04%                                           | 3.62%       | 10.79%                  | 19.45%          | 30.89%      | 12.56%      | 37.09%                  | 80.54%        | 0.01%       | 0.01%                | 100.00% |  |