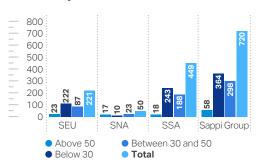

## Total workforce by age group and category:

| Older than 50 |          |           |              |                                                  |                                          |                      |                   |       |  |  |  |
|---------------|----------|-----------|--------------|--------------------------------------------------|------------------------------------------|----------------------|-------------------|-------|--|--|--|
|               | No grade | Unskilled | Semi-skilled | Skilled<br>technical<br>and junior<br>management | Professional<br>and middle<br>management | Senior<br>management | Top<br>management | Total |  |  |  |
| SEU           | 2,273    |           | 4            | 112                                              | 301                                      | 60                   | 11                | 2,761 |  |  |  |
| SNA           | 738      |           | 49           | 137                                              | 191                                      | 31                   | 8                 | 1,154 |  |  |  |
| SSA           | 37       | 127       | 287          | 390                                              | 162                                      | 27                   | 11                | 1,041 |  |  |  |
| Sappi group   | 3,048    | 127       | 340          | 639                                              | 654                                      | 118                  | 30                | 4,956 |  |  |  |

| Ages 30-50  |          |           |              |                                                  |                                          |                      |                   |       |  |  |  |  |
|-------------|----------|-----------|--------------|--------------------------------------------------|------------------------------------------|----------------------|-------------------|-------|--|--|--|--|
|             | No grade | Unskilled | Semi-skilled | Skilled<br>technical<br>and junior<br>management | Professional<br>and middle<br>management | Senior<br>management | Top<br>management | Total |  |  |  |  |
| SEU         | 1,935    |           | 3            | 229                                              | 352                                      | 27                   | 3                 | 2,549 |  |  |  |  |
| SNA         | 585      |           | 16           | 123                                              | 128                                      | 12                   | 1                 | 865   |  |  |  |  |
| SSA         | 92       | 526       | 966          | 1,216                                            | 350                                      | 33                   | 6                 | 3,189 |  |  |  |  |
| Sappi group | 2,612    | 526       | 985          | 1,568                                            | 830                                      | 72                   | 10                | 6,603 |  |  |  |  |

| Below 30    |          |           |              |                                               |                                          |       |
|-------------|----------|-----------|--------------|-----------------------------------------------|------------------------------------------|-------|
|             | No grade | Unskilled | Semi-skilled | Skilled technical<br>and junior<br>management | Professional<br>and middle<br>management | Total |
| SEU         | 848      |           | 6            | 98                                            | 21                                       | 973   |
| SNA         | 118      |           | 2            | 53                                            | 6                                        | 179   |
| SSA         | 363      | 220       | 239          | 229                                           | 28                                       | 1,079 |
| Sappi group | 1,329    | 220       | 247          | 380                                           | 55                                       | 2,231 |