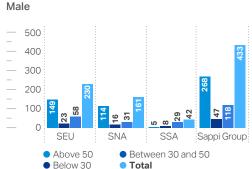

## Total workforce by age group and category:

| Older than 50 |          |           |              |                                                  |                                          |                      |                   |       |  |  |  |
|---------------|----------|-----------|--------------|--------------------------------------------------|------------------------------------------|----------------------|-------------------|-------|--|--|--|
|               | No grade | Unskilled | Semi-skilled | Skilled<br>technical<br>and junior<br>management | Professional<br>and middle<br>management | Senior<br>management | Top<br>management | Total |  |  |  |
| SEU           | 2,273    |           | 4            | 112                                              | 301                                      | 60                   | 11                | 2,761 |  |  |  |
| SNA           | 738      |           | 49           | 137                                              | 191                                      | 31                   | 8                 | 1,154 |  |  |  |
| SSA           | 37       | 127       | 287          | 390                                              | 162                                      | 27                   | 11                | 1,041 |  |  |  |
| Sappi group   | 3,048    | 127       | 340          | 639                                              | 654                                      | 118                  | 30                | 4,956 |  |  |  |

| Ages 30-50  |          |           |              |                                                  |                                          |                      |                   |       |  |  |  |  |
|-------------|----------|-----------|--------------|--------------------------------------------------|------------------------------------------|----------------------|-------------------|-------|--|--|--|--|
|             | No grade | Unskilled | Semi-skilled | Skilled<br>technical<br>and junior<br>management | Professional<br>and middle<br>management | Senior<br>management | Top<br>management | Total |  |  |  |  |
| SEU         | 1,935    |           | 3            | 229                                              | 352                                      | 27                   | 3                 | 2,549 |  |  |  |  |
| SNA         | 585      |           | 16           | 123                                              | 128                                      | 12                   | 1                 | 865   |  |  |  |  |
| SSA         | 92       | 526       | 966          | 1,216                                            | 350                                      | 33                   | 6                 | 3,189 |  |  |  |  |
| Sappi group | 2,612    | 526       | 985          | 1,568                                            | 830                                      | 72                   | 10                | 6,603 |  |  |  |  |

| Below 30    |          |           |              |                                               |                                          |       |
|-------------|----------|-----------|--------------|-----------------------------------------------|------------------------------------------|-------|
|             | No grade | Unskilled | Semi-skilled | Skilled technical<br>and junior<br>management | Professional<br>and middle<br>management | Total |
| SEU         | 848      |           | 6            | 98                                            | 21                                       | 973   |
| SNA         | 118      |           | 2            | 53                                            | 6                                        | 179   |
| SSA         | 363      | 220       | 239          | 229                                           | 28                                       | 1,079 |
| Sappi group | 1,329    | 220       | 247          | 380                                           | 55                                       | 2,231 |