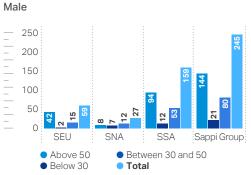

| Total workforce b | Total workforce by age and gender (percentage): |             |                         |                 |             |             |                         |               |             |                      |         |  |
|-------------------|-------------------------------------------------|-------------|-------------------------|-----------------|-------------|-------------|-------------------------|---------------|-------------|----------------------|---------|--|
|                   |                                                 |             |                         | Female          |             |             |                         | Male          |             | Total                |         |  |
|                   | Above<br>50                                     | Below<br>30 | Between<br>30<br>and 50 | Female<br>total | Above<br>50 | Below<br>30 | Between<br>30 and<br>50 | Male<br>total | Above<br>50 | Undisclosed<br>total |         |  |
| SEU               | 4.81%                                           | 2.69%       | 7.03%                   | 14.53%          | 39.14%      | 12.80%      | 33.53%                  | 85.47%        | 0.00%       | 0.00%                | 100.00% |  |
| SNA               | 8.64%                                           | 1.18%       | 5.82%                   | 15.65%          | 43.81%      | 6.96%       | 33.53%                  | 84.30%        | 0.05%       | 0.05%                | 100.00% |  |
| SSA               | 3.82%                                           | 5.73%       | 17.29%                  | 26.84%          | 15.78%      | 14.60%      | 42.78%                  | 73.16%        | 0.00%       | 0.00%                | 100.00% |  |
| Sappi group       | 5.04%                                           | 3.62%       | 10.79%                  | 19.45%          | 30.89%      | 12.56%      | 37.09%                  | 80.54%        | 0.01%       | 0.01%                | 100.00% |  |