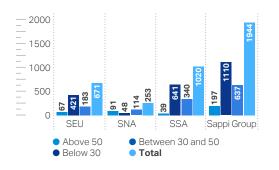

## Total workforce by age group and category:

| Older than 50 |          |           |              |                                                  |                                          |                      |                   |       |  |  |  |
|---------------|----------|-----------|--------------|--------------------------------------------------|------------------------------------------|----------------------|-------------------|-------|--|--|--|
|               | No grade | Unskilled | Semi-skilled | Skilled<br>technical<br>and junior<br>management | Professional<br>and middle<br>management | Senior<br>management | Top<br>management | Total |  |  |  |
| SEU           | 2,273    |           | 4            | 112                                              | 301                                      | 60                   | 11                | 2,761 |  |  |  |
| SNA           | 738      |           | 49           | 137                                              | 191                                      | 31                   | 8                 | 1,154 |  |  |  |
| SSA           | 37       | 127       | 287          | 390                                              | 162                                      | 27                   | 11                | 1,041 |  |  |  |
| Sappi group   | 3,048    | 127       | 340          | 639                                              | 654                                      | 118                  | 30                | 4,956 |  |  |  |

| Ages 30-50  |          |           |              |                                                  |                                          |                      |                   |       |  |  |  |  |
|-------------|----------|-----------|--------------|--------------------------------------------------|------------------------------------------|----------------------|-------------------|-------|--|--|--|--|
|             | No grade | Unskilled | Semi-skilled | Skilled<br>technical<br>and junior<br>management | Professional<br>and middle<br>management | Senior<br>management | Top<br>management | Total |  |  |  |  |
| SEU         | 1,935    |           | 3            | 229                                              | 352                                      | 27                   | 3                 | 2,549 |  |  |  |  |
| SNA         | 585      |           | 16           | 123                                              | 128                                      | 12                   | 1                 | 865   |  |  |  |  |
| SSA         | 92       | 526       | 966          | 1,216                                            | 350                                      | 33                   | 6                 | 3,189 |  |  |  |  |
| Sappi group | 2,612    | 526       | 985          | 1,568                                            | 830                                      | 72                   | 10                | 6,603 |  |  |  |  |

| Below 30    |          |           |              |                                               |                                          |       |
|-------------|----------|-----------|--------------|-----------------------------------------------|------------------------------------------|-------|
|             | No grade | Unskilled | Semi-skilled | Skilled technical<br>and junior<br>management | Professional<br>and middle<br>management | Total |
| SEU         | 848      |           | 6            | 98                                            | 21                                       | 973   |
| SNA         | 118      |           | 2            | 53                                            | 6                                        | 179   |
| SSA         | 363      | 220       | 239          | 229                                           | 28                                       | 1,079 |
| Sappi group | 1,329    | 220       | 247          | 380                                           | 55                                       | 2,231 |