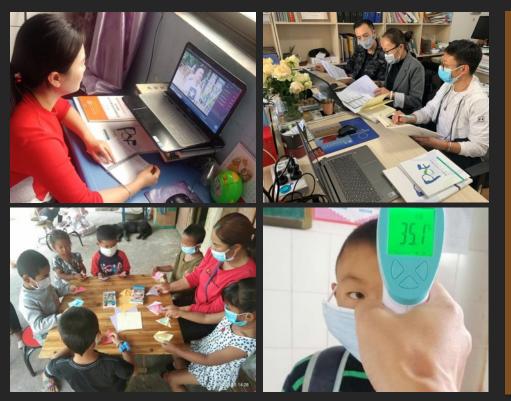

Due to the Covid-19, children in REED POF classes were not able to get back to school as planned in Mar. But our team had provided online training courses to the teachers so they were able to teach and organize the children and families there to protect themselves. Since June, children were back to school with good protective methods and procedures.

## 2. Daily Monitor and report Trayton people's health status

- Big workload due to the timely follow up with more than 1000 people

| ):5                       | 6⊅                |                            |                                               |                                       |                                |                                  | <b>1</b> 4G            | - |
|---------------------------|-------------------|----------------------------|-----------------------------------------------|---------------------------------------|--------------------------------|----------------------------------|------------------------|---|
|                           | D                 | aily H                     | ealth                                         | Rt 2                                  | 0200                           | 129.p                            | df                     |   |
|                           |                   |                            |                                               |                                       |                                |                                  |                        |   |
| 2020/1/29 Data Statistics |                   |                            |                                               |                                       |                                |                                  |                        |   |
|                           | eu.               | 308<br>Have a fever        | 无实质,有感<br>冒<br>No Fever, but<br>Caught a cold | 无实的,有限<br>權<br>No Fever, but<br>Couph | 正常<br>Good health<br>condition | 暂时未回复<br>No reply at<br>present  | 悬计<br>TTL              |   |
| 75<br>Resi                | & SH<br>condition | 1<br>In of 10 people s     | 3<br>with advacement of                       | 6<br>wicel condition                  | 1385                           | 4                                | 1399                   | ] |
| 10                        | ldypt.            | Degs. No                   | Name                                          | Temperture                            | Low foreign starts             | Remark                           | ical attention         |   |
|                           | ' digat.          | 172108                     | 資源單<br>Jeans Dang                             | 37.2                                  |                                | thome, no med<br>                |                        |   |
|                           | IBC .             | 734396                     | 兼大府                                           | 31.9                                  |                                | ist much better t<br>说家已经过考关     |                        |   |
| $\vdash$                  | IIC .             | 734572                     | #58.8                                         | 36.7                                  |                                | ut much better t<br>我弟已接近傳来      | han last day.<br>HR#7. |   |
| $\vdash$                  | JBC               | 736123                     | 影小概                                           | not sure                              | have 3 cough<br>紀律統者           |                                  |                        |   |
| -                         | JBC               | 736140                     | 3/4                                           | 36.5                                  | have a cough<br>新聞装載           |                                  |                        |   |
| -                         | JBC               | 337814                     | RUA                                           | not sure                              | KHEB II<br>have a cough        |                                  |                        |   |
| -                         | M<br>M            | MT0009<br>MT0721           | MAR<br>MAR                                    | not sure                              |                                | id Have a heada<br>法律            | che                    |   |
| $\vdash$                  | -                 |                            |                                               |                                       | Hill Have a could 1            | UAJ#<br>ut no lever              |                        |   |
| $\vdash$                  | 754               | 377562                     | ##                                            | not sure                              | #用7. 出现法                       |                                  |                        |   |
|                           | ж                 | 736216                     | .888                                          | not sure                              | have a could_1<br>世界7。但是汉      | 180                              |                        |   |
|                           | BU Mem            | ber<br>Rift                | 22.0.18                                       | 2.2.D. 10.                            | 正常<br>Good health              | 暂时未回复<br>No reply at             | 基计<br>TTL              |   |
| JM<br>JNA                 |                   | Have a fever               | No Fever, but<br>Caucht a cold                | No Fever, but                         | condition 205                  | present                          | 77L<br>207<br>161      |   |
| 1NA<br>105                | _                 |                            | 1                                             | 4                                     | 160<br>73<br>251<br>95         |                                  | 161                    |   |
| ik<br>IK                  | _                 |                            | 1                                             |                                       |                                | 3                                | 77<br>251<br>99<br>138 |   |
| TTL                       | d Cutting         | 0                          | 2                                             | 5                                     | 45<br>967                      | 4                                | 45<br>978              |   |
|                           | Di, Men           | iler<br>XII<br>Han a Inver | 无变的,有香<br>No Feer but,                        | 天至於. 有碳<br>                           | 正常<br>Good heath<br>condision  | 暂时未回复<br>No respy at<br>creation |                        | ] |
|                           | rai               |                            | 1                                             |                                       | 19<br>16<br>9                  |                                  | 29<br>28<br>20<br>20   |   |
| Byl<br>PyA                |                   |                            |                                               | 1                                     | 13<br>13                       |                                  | 30<br>19               |   |
| IX O                      | entral<br>A       |                            |                                               |                                       | 15<br>15<br>21                 |                                  | 15<br>15<br>21         |   |
|                           | entral            |                            |                                               |                                       | 21<br>14<br>12                 |                                  | 21<br>14<br>13<br>19   |   |
| IST.                      | d Cutting         | 0                          | 1                                             | 1                                     | 19<br>4<br>183                 | 0                                | 19<br>4<br>185         |   |
| TTL                       |                   |                            |                                               |                                       |                                |                                  |                        |   |
| ALL                       | STAFF M           | 2 III                      | 200. 10                                       | A.A.M. 1194                           | 正常                             | 暂时未回复                            | 10.14                  |   |
| ALL                       | BU<br>6 SH        | SUB<br>Have a fever        | No Fever, but                                 | No Fever, but                         | 正常<br>Good health<br>condition | 智时未回复<br>No reply at<br>present  | 恭计<br>TTL<br>236       |   |

7. Self-developed online system for health registration & declaration

- Fill the form
- Upload temperature
- Record the health code''健康码''
- Input travel record "漫游记录"

TRAYTON GROUP <sub>特</sub> 置 通 集 团