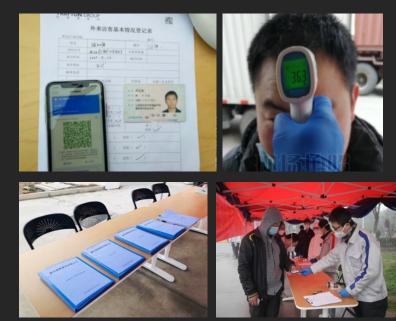

7. Self-developed online system for health registration & declaration

- Fill the form
- Upload temperature
- Record the health code''健康码''
- Input travel record "漫游记录"

TRAYTON GROUP <sub>特</sub> 置 通 集 团

8. Government developed APPs to monitor which areas you (your mobile) have been to, to avoid spread from affected areas.

- Download two APPs
- Renew record every day
- "Green pass" you can go
- Show at arrival to any company, compound or home