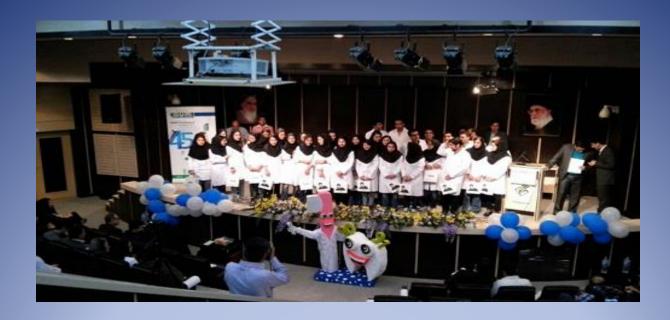

#### **Special celebrations:**

For different events, all personnel with their families gather; to know each other better, to have ice break, to have friendly gaps.

# Special celebrity for Iranian New Year Holiday(Nowruz)