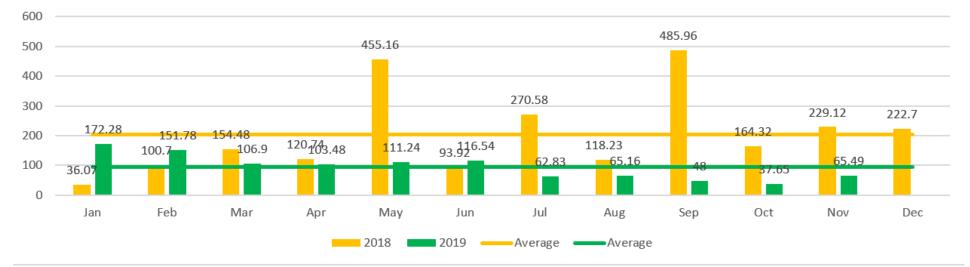

#### Paper Consume 2018 VS 2019 (RM)

| Year | Jan    | Feb    | Mar    | Apr    | May    | Jun    | Jul    | Aug    | Sep    | Oct    | Nov    | Dec   | Total   | Average  |
|------|--------|--------|--------|--------|--------|--------|--------|--------|--------|--------|--------|-------|---------|----------|
| 2018 | 36.07  | 100.7  | 154.48 | 120.74 | 455.16 | 93.92  | 270.58 | 118.23 | 485.96 | 164.32 | 229.12 | 222.7 | 2451.98 | 204.3317 |
| 2019 | 172.28 | 151.78 | 106.9  | 103.48 | 111.24 | 116.54 | 62.83  | 65.16  | 48     | 37.65  | 65.49  |       | 1041.35 | 94.66818 |

Paper Consume 2018 VS 2019 (RM)