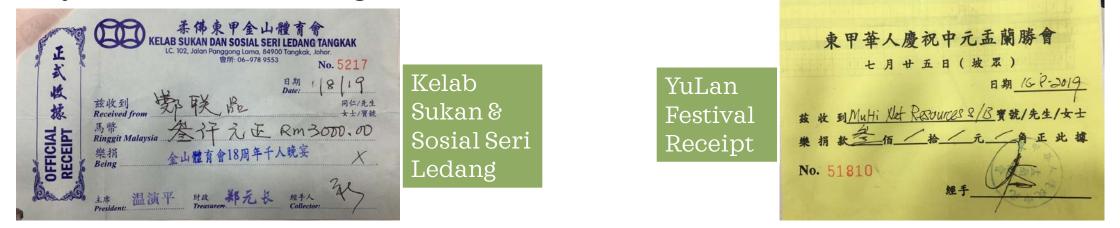

# Healthy Lifestyle & Tradition Inheritance

Multi Net Resources Sdn Bhd encourage and promote healthy lifestyle and tradition inheritance. We have donate the money to the Kelab Sukan Dan Sosial Seri Ledang Tangkak for the promotion of sport games and the tradition activity: Lion Dance & 24 Festive Drums。

Besides, Multi Net Resources emphasize of tradition and culture heritance by donate money to the Yulan Festival organization.