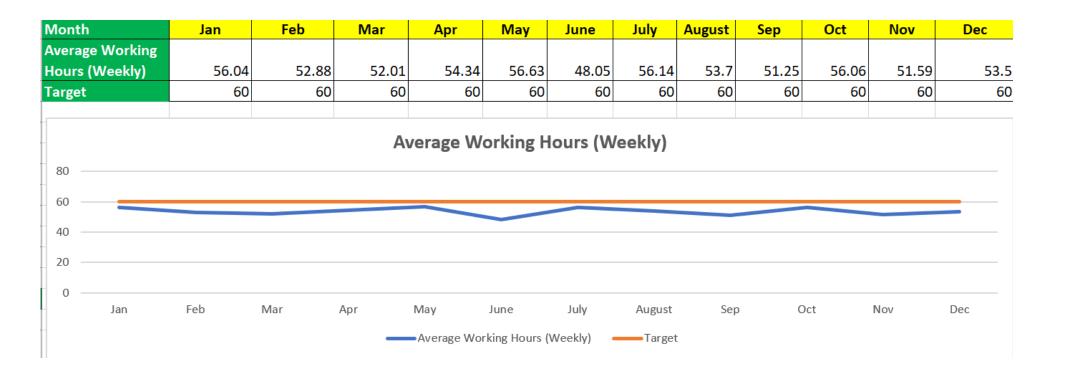

|                        |                       | ajor Case             |
|                     |                     |                                                  |                        |                       |                       |                         |                       |                        |                       |                        | N                     | linor Case            |
|                     |                     |                                                  |                        |                       |                       |                         |                       |                        |                       |                        |                       | M                     |

# Average Working Hours (Weekly)



#### Environment



# Reduce Paper Used & Automation Production

Multi Net Resources Sdn Bhd has started implement transformation of paper form to e-form with aim to reduce 50% paper usage and printing job.

Currently, we have successfully transform external fill-up form to online fill up form through JotForm platform include Customer Satisfactory Survey, Employee Satisfactory Survey, & Job Application Form.

All the internal forms are proceed to review and transform to website form or apps control form which estimate to be fully implement in Q3 year 2020.

We are now transform manual production to automation production in order to increase output efficiency which in terms saving energy used to generate the best output.

#### Paper Consume 2018 VS 2019 (RM)

| Year | Jan    | Feb    | Ma