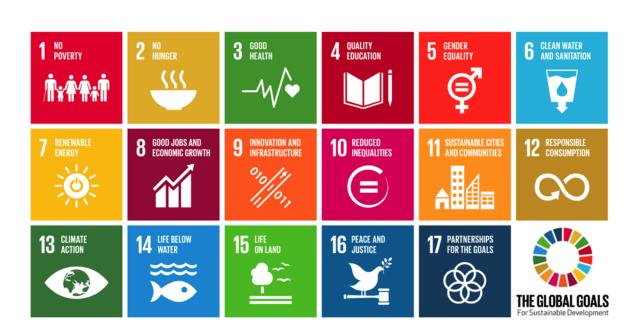

#### Our inspiration & guide to sustainability

- September 2015
- United Nations
- 17 goals for 2030