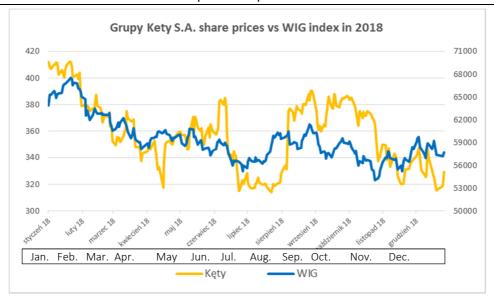

which significant changes in the shareholding structure of Grupa Kety S.A. might have occurred.

### SHARE QUOTATIONS AT WARSAW STOCK EXCHANGE

In 2018 (on the basis of closing prices):

- the average share price amounted to PLN 358 (drop by 13% as compared to the previous year);
- the lowest price amounted to PLN 314 (on 24 July) and the highest price equalled PLN 412 (on 3, 22 and 23 January);
- the price change throughout the year (between 31 December 2017 and 31 December 2018) equalled -20%; in the same period, the WIG index increased by 10% and the mWIG40 index by 19%;
- the average turnover per session amounted to PLN 1.4 million as compared to PLN 2.6 million in 2017.

Report of the Management Board of Grupa Kety S.A. on the operations of the Company and the Capital Group in 2018



#### COMMUNICATION WITH THE CAPITAL MARKET PARTICIPANTS

The information policy of Grupa Kęty S.A. is based on open relations with the existing and potential shareholders with due observance of the fundamental principles governing equal access to information. The Company communicates through:

- a) current and interim reports,
- b) face-to-face individual and group meetings,
- c) electronic tools (corporate website, profiles in social media, online broadcasts of corporate events).

As part of current reporting, the Company announces annual financial projections for a given year and objectives of long-term strategies. In addition, it is the only company which discloses preliminary results forecasts for a given quarter one month prior to the publication of official quarterly statements. In