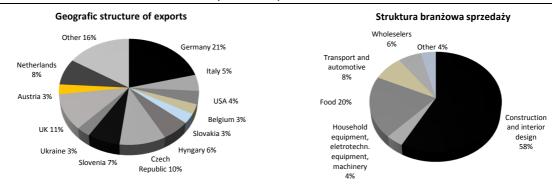

ntries, which receive about 44% of the Group total sales. The remaining 2% are the products sold on other markets, including the USA. Particularly important for sales development is the situation on the German, Czech, Hungarian, British, Dutch, Italian and Slovenian markets, which receive 68% of export sales and, to a lesser extent that on the Slovakian, Austrian, Belgian, Ukrainian, and US markets. Sales analysis by industries shows a high concentration of the Group sales in the construction industry (approximately 58% consolidated sales by value), which means that all of the factors affecting the economic situation in that industry (availability of loans, level of investments) on the domestic market and major export markets have a significant effect on the sales generated by the Group.



Source: Company own materials.

#### RAW MATERIALS AVAILABILITY

Primary aluminium, aluminium scrap as well as semi-finished products based on aluminium (sheet aluminium and aluminium tape as well as ingots made from aluminium and its alloys) are the basic raw materials used by the Group. In aggregate, they account for ca. 50% of all purchased raw materials and production materials. In the production of flexible packaging, the Group also uses various types of films and plastics granulates (polyethylene, polypropylene), printing paper, paints, adhesives and binders, which jointly represent 20% of all purchased raw and other materials. The list of basic materials is supplemented with accessories for the production of aluminium systems, with 10% share. Due to the necessity of maintaining hi