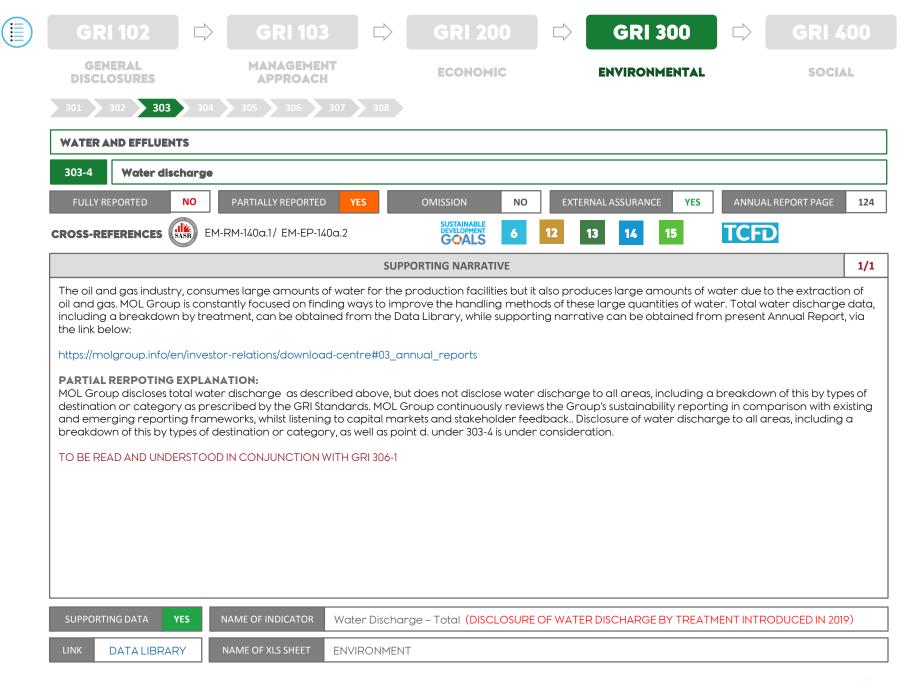

|         | STANDARD TITLE                    |       |         | DISCLOSURE TITLE                                                                                                                        | SLIDE |
|---------|-----------------------------------|-------|---------|-----------------------------------------------------------------------------------------------------------------------------------------|-------|
| GRI 302 | Energy                            | 302-5 |         | Reductions in energy requirements of products and services                                                                              | 92    |
| GRI OG  | Energy                            | OG-2  |         | Total Amount Invested in Renewable Energy                                                                                               | 93    |
| GRI OG  | Energy                            | OG-3  |         | Total Amount of Renewable Energy generated by source.                                                                                   | 94    |
| GRI 303 | Water and Effluents               | 303-1 |         | Interactions with water as a shared resource                                                                                            | 95    |
| GRI 303 | Water and Effluents               | 303-2 |         | Management of water discharge-related impacts                                                                                           | 96    |
| GRI 303 | Water and Effluents               | 303-3 |         | Water withdrawal                                                                                                                        | 97    |
| GRI 303 | Water and Effluents               | 303-4 | •       | Water discharge                                                                                                                         | 98    |
| GRI 303 | Water and Effluents               | 303-5 | •       | Water consumption                                                                                                                       | 99    |
| GRI 304 | Biodiversity                      | 304-1 | 8       | Operational sites owned, leased, managed in, or adjacent to, protected areas and areas of high biodiversity value outside protected are | 100   |
| GRI 304 | Biodiversity                      | 304-2 | 8       | Significant impacts of activities, products, and services on biodiversity                                                               | 101   |
| GRI 304 | Biodiversity                      | 304-3 | ×       | Habitats protected or restored                                                                                                          | 102   |
| GRI 304 | Biodiversity                      | 304-4 | 8       | IUCN Red List species and national conservation list species with habitats in areas affected by operations                              | 103   |
| GRI OG  | Biodiversity                      | OG-4  | •       | Number and percentage of significant operating sites in which biodiversity risk has been assessed and monitored.                        | 104   |
| GRI 305 | Emissions                         | 305-1 |         | Direct (Scope 1) GHG emissions                                                                                                          | 105   |
| GRI 305 | Emissions                         | 305-2 | 0       | Energy indirect (Scope 2) GHG emissions                                                                                                 | 106   |
| GRI 305 | Emissions                         | 305-3 |         | Other indirect (Scope 3) GHG emissions                                                                                                  | 107   |
| GRI 305 | Emissions                         | 305-4 | 0       | GHG emissions intensity                                                                                                                 | 108   |
| GRI 305 | Emissions                         | 305-5 | 0       | Reduction of GHG emissions                                                                                                              | 109   |
| GRI 305 | Emissions                         | 305-6 | 0       | Emissions of ozone-depleting substances (ODS)                                                                                           | 110   |
| GRI 305 | Emissions                         | 305-7 | •       | Nitrogen oxides (NOX), sulfur oxides (SOX), and other significant air emissions                                                         | 111   |
| GRI 306 | Effluents and Waste               | 306-1 | •       | Water discharge by quality and destination                                                                                              | 112   |
| GRI 306 | Effluents and Waste               | 306-2 | •       | Waste by type and disposal method                                                                                                       | 113   |
| GRI 306 | Effluents and Waste               | 306-3 | 0       | Significant spills                                                                                                                      | 114   |
| GRI 306 | Effluents and Waste               | 306-4 | •       | Transport of hazardous waste                                                                                                            | 115   |
| GRI 306 | Effluents and Waste               | 306-5 | 8       | Water bodies affected by water discharges and/or runoff                                                                                 | 116   |
| GRI OG  | Effluents and Waste               | OG-5  | •       | Volume of formation of produced water                                                                                                   | 117   |
| GRI OG  | Effluents and Waste               | OG-6  | 0       | Volume of flared and vented hydrocarbon                                                                                                 | 118   |
| GRI OG  | Effluents and Waste               | OG-7  |         | Amounts of drilling waste (drill mud cuttings) and strategies for treatment and disposal                                                | 119   |
| GRI 307 | Environmental Compliance          | 307-1 |         | Non-compliance with environmental laws and regulations                                                                                  | 120   |
| GRI 308 | Supplier Environmental Assessment | 308-1 |         | New suppliers that were screened using environmental criteria                                                                           | 121   |
| GRI 308 | Supplier Environmental Assessment | 308-2 |         | Negative environmental impacts in the supply chain and actions taken                                                                    | 122   |
| GRI OG  | Products and Services             | OG-8  |         | Benzene, Lead and Sulfur content in fuels                                                                                               | 123   |
| GRI 401 | Employment                        | 401-1 |         | New employee hires and employee turnover                                                                                                | 124   |
| GRI 401 | Employment                        | 401-2 |         | Benefits provided to full-time employees that are not provided to temporary or part-time employees                                      | 125   |
| GRI 401 | Employment                        | 401-3 |         | Parental leave                                                                                                                          | 126   |
| GRI 402 | Labor Management Relations        | 402-1 | 0       | Minimum notice periods regarding operational changes                                                                                    | 127   |
| GRI 403 | Occupational Health and Safety    | 403-1 | $\odot$ | Occupational health and safety management system                                                                                        | 128   |
| GRI 403 | Occupational Health and Safety    | 403-2 | 0       | Hazard identification, risk assessment, and incident investigation                                                                      | 129   |
| GRI 403 | Occupational Health and Safety    | 403-3 | $\odot$ | Occupational health services                                                                                                            | 130   |
| GRI 403 | Occupational Health and Safety    | 403-4 |         | Worker participation, consultation, and communication on occupational health and safety                                                 | 131   |