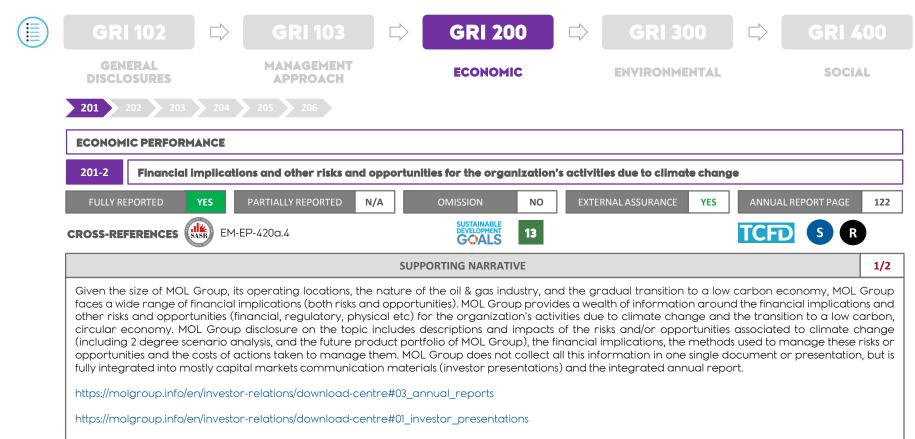

|         | STANDARD TITLE            |        |          | DISCLOSURE TITLE                                                                | SLIDE |
|---------|---------------------------|--------|----------|---------------------------------------------------------------------------------|-------|
| GRI 102 | Stakeholder Engagement    | 102-41 | 0        | Collective bargaining agreements                                                | 51    |
| GRI 102 | Stakeholder Engagement    | 102-42 | 0        | Identifying and selecting stakeholders                                          | 52    |
| GRI 102 | Stakeholder Engagement    | 102-43 | 0        | Approach to stakeholder engagement                                              | 53    |
| GRI 102 | Stakeholder Engagement    | 102-44 |          | Key topics and concerns raised                                                  | 54    |
| GRI 102 | Reporting Practice        | 102-45 | $\odot$  | Entities included in the consolidated financial statements                      | 55    |
| GRI 102 | Reporting Practice        | 102-46 | $\odot$  | Defining report content and topic Boundaries                                    | 56    |
| GRI 102 | Reporting Practice        | 102-47 | $\odot$  | List of material topics                                                         | 57    |
| GRI 102 | Reporting Practice        | 102-48 | $\odot$  | Restatements of information                                                     | 58    |
| GRI 102 | Reporting Practice        | 102-49 | $\odot$  | Changes in reporting                                                            | 59    |
| GRI 102 | Reporting Practice        | 102-50 | $\odot$  | Reporting period                                                                | 60    |
| GRI 102 | Reporting Practice        | 102-51 | $\odot$  | Date of most recent report                                                      | 61    |
| GRI 102 | Reporting Practice        | 102-52 | $\odot$  | Reporting cycle                                                                 | 62    |
| GRI 102 | Reporting Practice        | 102-53 | $\odot$  | Contact point for questions regarding the report                                | 63    |
| GRI 102 | Reporting Practice        | 102-54 | <u></u>  | Claims of reporting in accordance with the GRI Standards                        | 64    |
| GRI 102 | Reporting Practice        | 102-55 |          | GRI content index                                                               | 65    |
| GRI 102 | Reporting Practice        | 102-56 | <u></u>  | External assurance                                                              | 66    |
| GRI 103 | Management Approach       | 103-1  |          | Explanation of the material topic and its boundary                              | 67    |
| GRI 103 | Management Approach       | 103-2  | <u></u>  | The management approach and its components                                      | 68    |
| GRI 103 | Management Approach       | 103-3  | <u></u>  | Evaluation of the management approach                                           | 69    |
| GRI 201 | Economic Performance      | 201-1  | <u></u>  | Direct economic value generated and distributed                                 | 70    |
| GRI 201 | Economic Performance      | 201-2  | <u></u>  | Financial implications and other risks and opportunities due to climate change  | 71-72 |
| GRI 201 | Economic Performance      | 201-3  |          | Defined benefit plan obligations and other retirement plans                     | 73    |
| GRI 201 | Economic Performance      | 201-4  |          | Financial assistance received from government                                   | 74    |
| GRI 202 | Market Presence           | 202-1  | <u></u>  | Ratios of standard entry level wage by gender compared to local minimum wage    | 75    |
| GRI 202 | Market Presence           | 202-2  | <u></u>  | Proportion of senior management hired from the local community                  | 76    |
| GRI 203 | Indirect Economic Impacts | 203-1  | <u></u>  | Infrastructure investments and services supported                               | 77    |
| GRI 203 | Indirect Economic Impacts | 203-2  | <u>_</u> | Significant indirect economic impacts                                           | 78    |
| GRI OG  | Reserves                  | 0G-1   | <u>_</u> | Volume and type of estimated proved reserves and production                     | 79    |
| GRI 204 | Procurement Practices     | 204-1  | <u></u>  | Proportion of spending on local suppliers                                       | 80    |
| GRI 205 | Anti-corruption           | 205-1  |          | Operations assessed for risks related to corruption                             | 81    |
| GRI 205 | Anti-corruption           | 205-2  | <u></u>  | Communication and training about anti-corruption policies and procedures        | 82    |
| GRI 205 | Anti-corruption           | 205-3  | <u></u>  | Confirmed incidents of corruption and actions taken                             | 83    |
| GRI 206 | Anti-competitive Behavior | 206-1  | <u></u>  | Legal actions for anti-competitive behavior, anti-trust, and monopoly practices | 84    |
| GRI 301 | Materials                 | 301-1  | 8        | Materials used by weight or volume                                              | 85    |
| GRI 301 | Materials                 | 301-2  | 8        | Recycled input materials used                                                   | 86    |
| GRI 301 | Materials                 | 301-3  | <u> </u> | Reclaimed products and their packaging materials                                | 87    |
| GRI 302 | Energy                    | 302-1  | <u> </u> | Energy consumption within the organization                                      | 88    |
| GRI 302 | Energy                    | 302-2  | 8        | Energy consumption outside of the organization                                  | 89    |
| GRI 302 | Energy                    | 302-3  | <u></u>  | Energy intensity                                                                | 90    |
| GRI 302 | Energy                    | 302-4  | $\odot$  | Reduction of energy consumption                                                 | 91    |