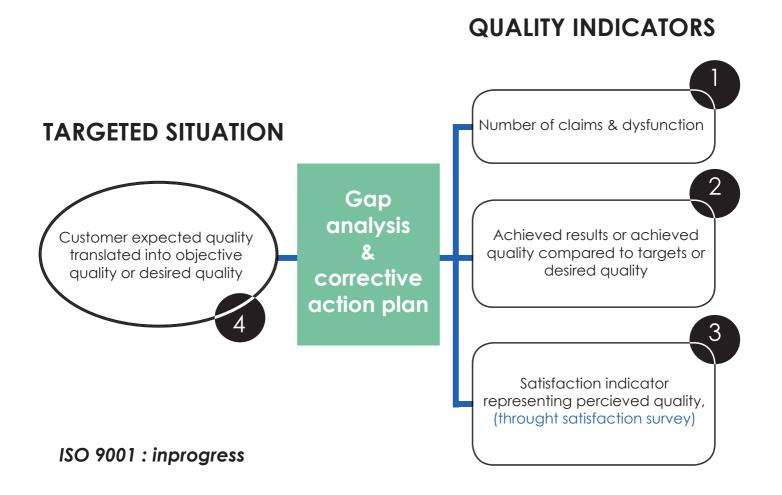

## PHILOSOPHY OF TOTAL QUALITY AND DUTY OF ADVISE

The philosophy of 'total quality' is to provide the means to have the best possible match between the service expected by Pfizer, the one provided by FM Services and what is perceived by users of the site.