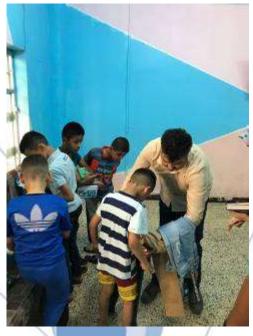

### Contributed - Baghdad Governorate - Dar Al - Sulaikh for the care of orphans.

List of different items (Stationary, tables, Chairs, TV, Satellite...etc) according to And list of Clothes and shoes and underwear for 69 persons