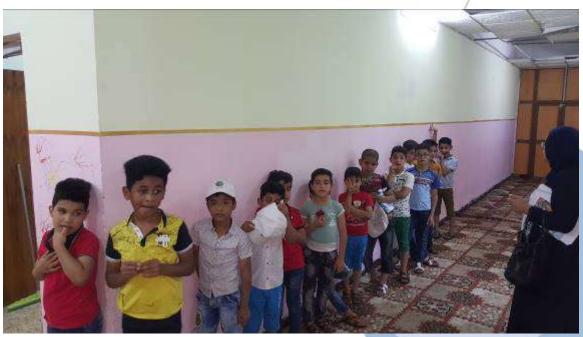

### Contributed - Baghdad Governorate - Dar Al - Sulaikh for the care of orphans.

List of different items (Stationary, tables, Chairs, TV, Satellite...etc) according to And list of Clothes and shoes and underwear for 69 persons