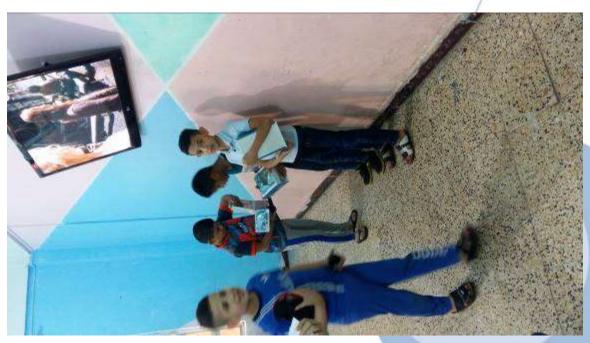

### Contributed - Baghdad Governorate - Dar Al - Sulaikh for the care of orphans.

List of different items (Stationary, tables, Chairs, TV, Satellite...etc) according to And list of Clothes and shoes and underwear for 69 persons