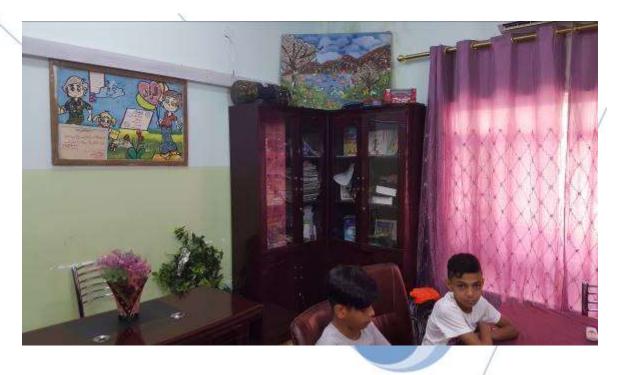

### Contributed - Baghdad Governorate - Dar Al - Sulaikh for the care of orphans.

List of different items (Stationary, tables, Chairs, TV, Satellite...etc) according to And list of Clothes and shoes and underwear for 69 persons