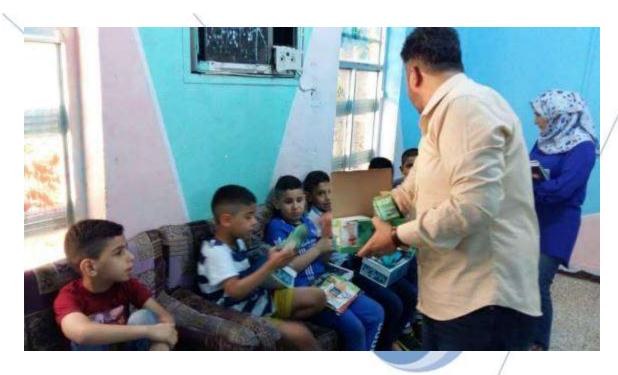

### Contributed - Baghdad Governorate - Dar Al - Sulaikh for the care of orphans.

List of different items (Stationary, tables, Chairs, TV, Satellite...etc) according to And list of Clothes and shoes and underwear for 69 persons