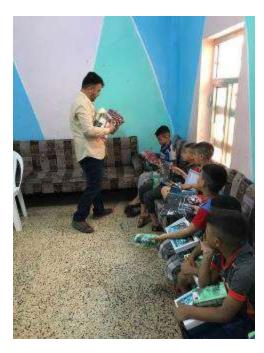

### Contributed - Baghdad Governorate - Dar Al - Sulaikh for the care of orphans.

List of different items (Stationary, tables, Chairs, TV, Satellite...etc) according to And list of Clothes and shoes and underwear for 69 persons