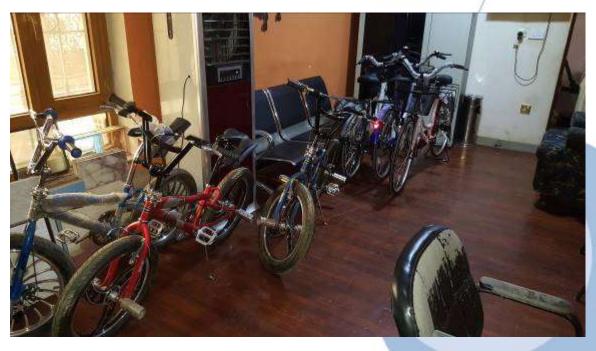

### Contributed - Baghdad Governorate - Dar Al - Sulaikh for the care of orphans.

List of different items (Stationary, tables, Chairs, TV, Satellite...etc) according to And list of Clothes and shoes and underwear for 69 persons