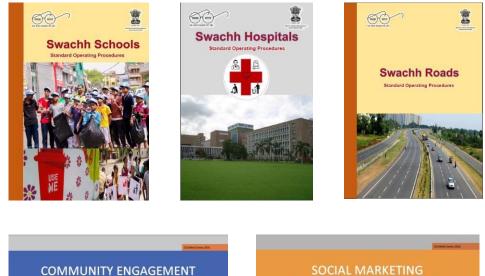

The domain current knowledge assets and resources are:

- 1. One Standard Operating Procedures (SOPs) developed for Ministry of Urban Development. On the theme of WASH, four knowledge products were developed. These are Swachh schools, Swachh hospitals, Swachh roads, Swachh railways stations and Technology solutions for toilets: compendium.
- For the training purpose, training Packages (TP) developed on Assistant Beauty Therapist (ABT), Retail Trainee Associate (RTA), Banking Financial service & insurance (BSFI) and Sewing machine operator (SMO). In future, we plan to develop TPs on IT/ITES customer relationship manager and Sampling tailor.
- 3. The Standard operating procedures (SOPs) developed based on the project needs are- Suhana Safar for Maersk, Centre of Excellence (Draft) and BIG (Bridging information gap) for schools for UNDP.