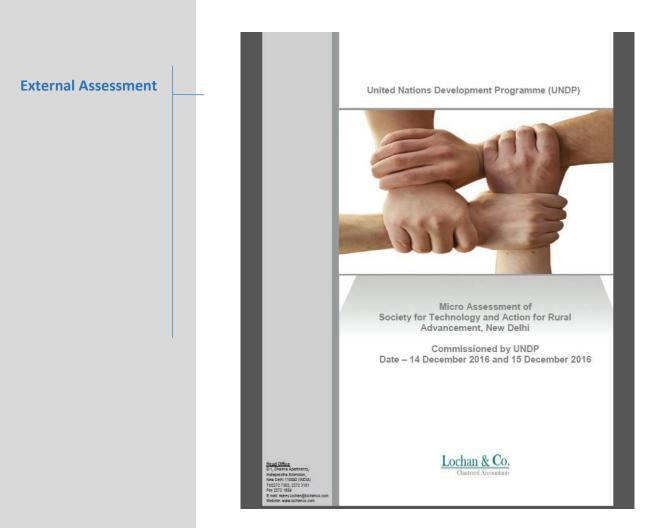

## **Knowledge Products**

Micro assessment was conducted by partner agency empaneled by UNDP. The DA group has been rated as a "low risk" organization.