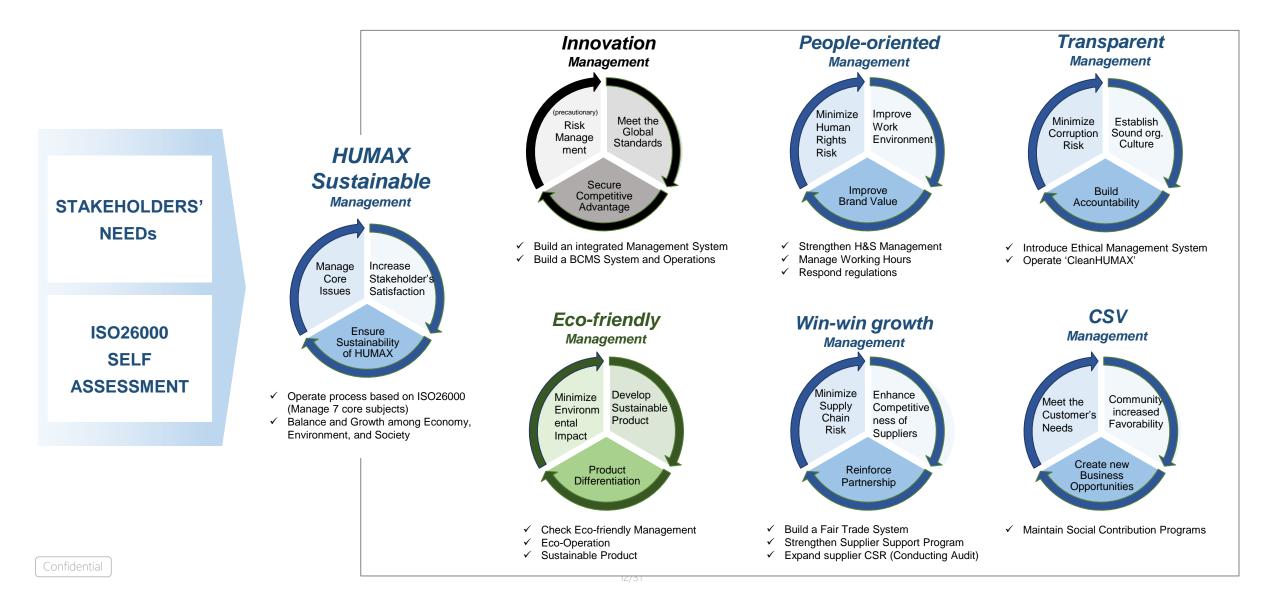

## 5. Sustainable Management\_ (1) Process

HUMAX has developed an Operational Guidance based on the ISO26000 standard. Based on this, we focus on 7 core subjects and create a differentiation strategy from the needs of stakeholders and a self assessment analysis. We produce performance according to GRI

#### **Operational Guidance (ISO26000)**

### 5. Sustainable Management\_ (2) 2016 Strategy

HUMAX established 6 key management strategies in 3 areas (Economy, Environment, and Society)

# [2016 HUMAX Sustainability Performance]

| Category             | Strategy 2016 Strategy |                                    | 2016 Strategy                                                                                                                                        | 2016 Performance                                                                                                                                                                                                                                                           | 10 Principles of<br>UNGC |
|----------------------|------------------------|------------------------------------|------------------------------------------------------------------------------------------------------------------------------------------------------|----------------------------------------------------------------------------------------------------------------------------------------------------------------------------------------------------------------------------------------------------------------------------|--------------------------|
| ECONOMY 1 Management |                        |                                    | <ul> <li>To reduce risks in economy, environment,<br/>and society areas</li> <li>To ensure global standards</li> </ul>                               | <ul> <li>Established global standards in human rights, labor environment, quality, and business continuity</li> <li>Implemented risk assessment after establishment of Integrated management system</li> <li>Strengthened business continuity management system</li> </ul> | 1 ~ 10                   |
| ENVIRONMENT          | 2                      | Eco-friendly<br>Management         |                                                                                                                                                      |                                                                                                                                                                                                                                                                            | 789                      |
|                      | 3                      | People-oriented<br>Management      | <ul> <li>To establish the Health and Safety<br/>Management System</li> <li>To respond to the international regulation<br/>on human rights</li> </ul> | <ul> <li>Obtained OHSAS18001 Certification <ul> <li>Completed Humax HQ risk assessment</li> <li>Established work environment improvement and monitoring system</li> </ul> </li> <li>Completed planning on 'UK Modern Slavery Act'</li> </ul>                               | 145                      |
| 0001571/             | 4                      | Transparent<br>Management          | To introduce Ethical Management System                                                                                                               | <ul> <li>Introduced IT-based compliance management system</li> <li>Enhanced 'CleanHUMAX'</li> </ul>                                                                                                                                                                        | 10                       |
| SOCIETY              | 5                      | <b>5</b> Win-win growth Management | <ul> <li>To establish Win-win growth strategy</li> </ul>                                                                                             | <ul> <li>Established the structure and roadmap</li> <li>Introduced a Fair Trade Operating system</li> <li>Enhanced supplier support program</li> </ul>                                                                                                                     | 1 ~ 10                   |
|                      | •                      |                                    | To promote CSR in supply chain                                                                                                                       | <ul> <li>Completed audit of 2 Plants (in Poland)</li> <li>Analyzed CSR status of 161 global suppliers</li> </ul>                                                                                                                                                           | 1 ~ 10                   |
|                      | 6                      | CSV<br>Management                  | To maintain social contribution programs                                                                                                             | <ul> <li>Conducted social contribution programs</li> <li>Employee participation / Disability support / Community participation</li> </ul>                                                                                                                                  | 6                        |