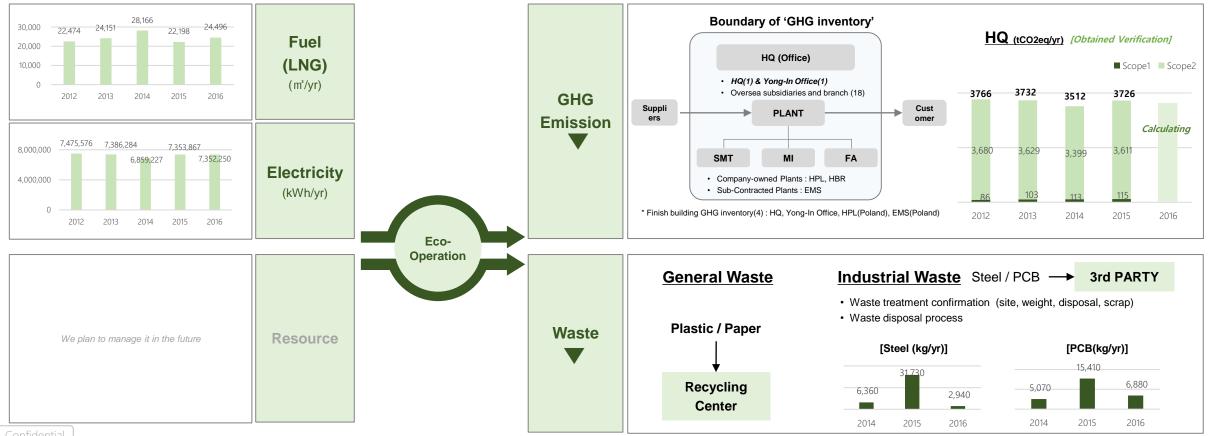

## [ENVIRONMENT] 2. Eco-friendly Management\_ (2) Eco-Operation

HUMAX has defined a Eco-Operation and strives to reduce its negative environmental impacts. We are monitoring our input vs. output stream and making efforts to reduce output factors. Moreover, we will gradually expand the scope of the management to our supply chains

**Definition of Eco-Operation** 

To minimize the negative impact on the environment and to establish harmonious development with the local environment