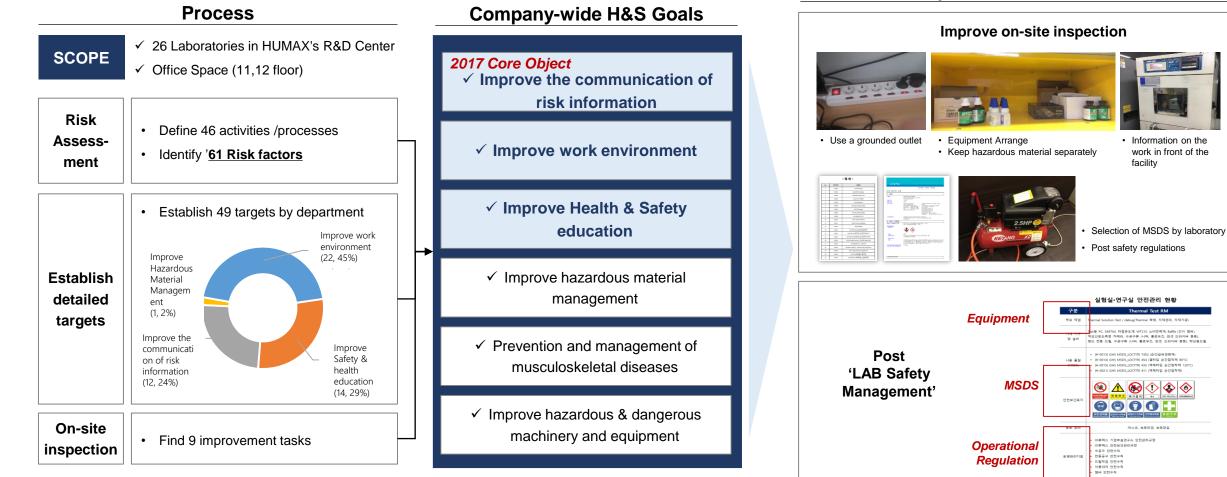

## [SOCIETY] 3. People-oriented Management\_ (1) Health & Safety

Humax has established an Occupational Health and Safety management system in 2016. We set the targets through a Risk Assessment and an On-site inspection. We implemented activities such as posting the status of 'LAB safety management' for field monitoring

#### **Improvement Activities**