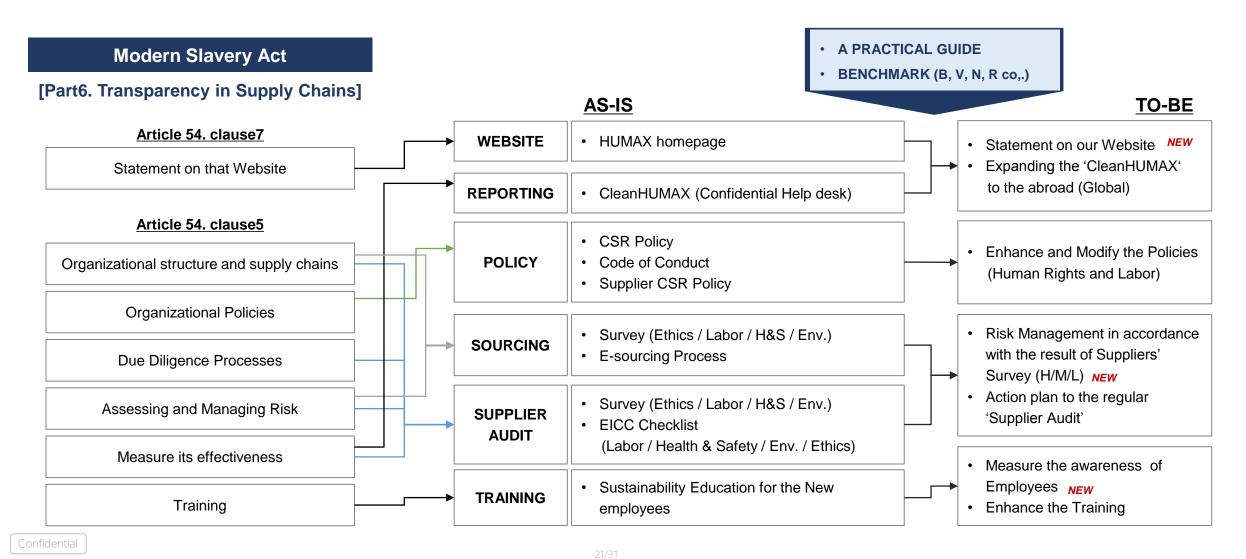

## [SOCIETY] 3. People-oriented Management\_ (2) Human rights in Supply chain

As the risk of harm to human rights and labor increases, new legislation is being initiated. According to our customers' requests for regulation, HUMAX has reviewed the current level and completed the planning in 2016.