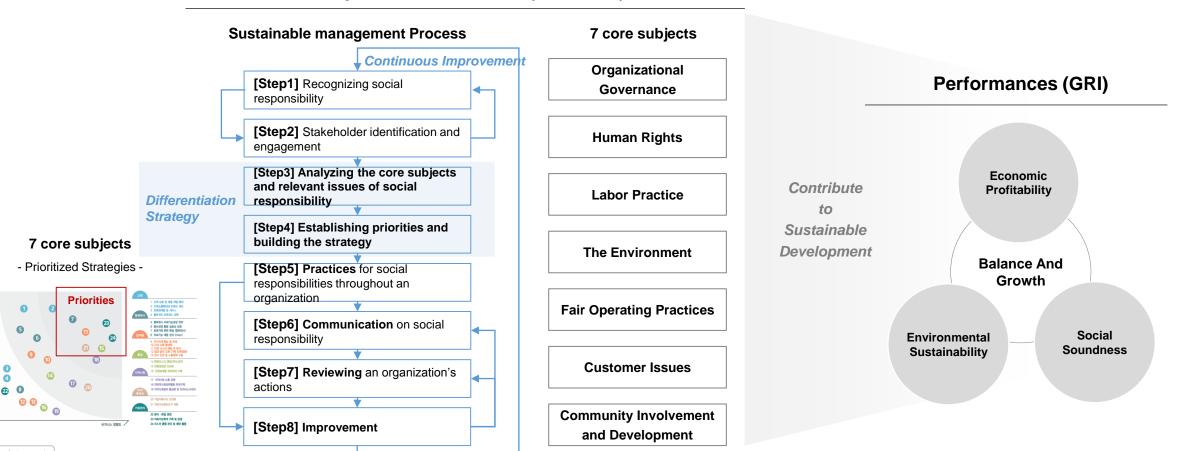

## 5. Sustainable Management\_ (1) Process

HUMAX has developed an Operational Guidance based on the ISO26000 standard. Based on this, we focus on 7 core subjects and create a differentiation strategy from the needs of stakeholders and a self assessment analysis. We produce performance according to GRI

#### **Operational Guidance (ISO26000)**