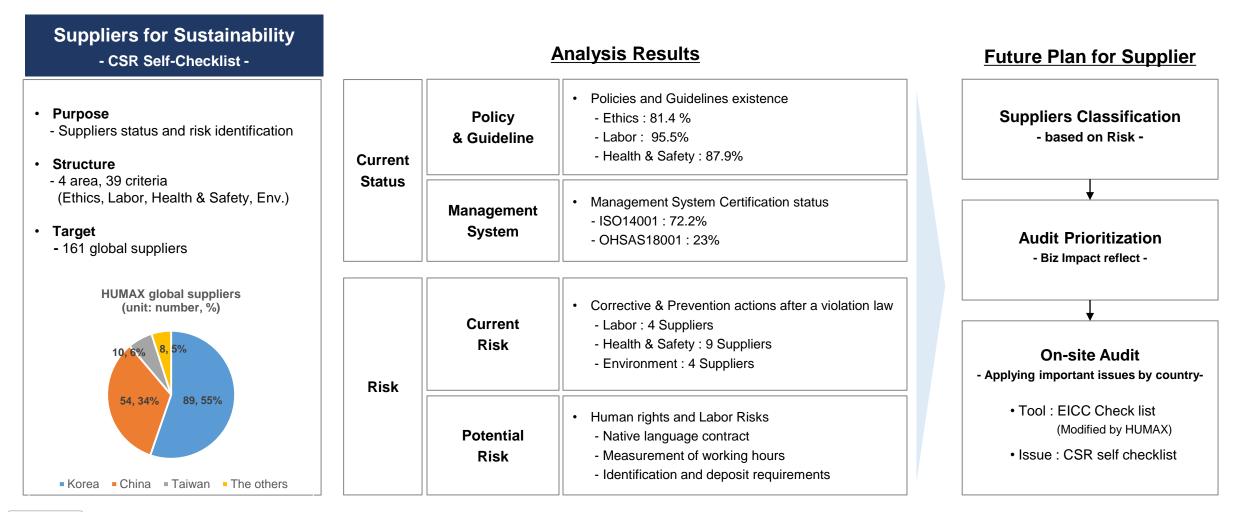

## [SOCIETY] 5. Win-win growth Management\_ (2) CSR Risk Management (Supply chain)

HUMAX conducted CSR surveys for 161 global suppliers and identified the current status and risks. The analysis results will be used to select CSR Audit targets and key observations