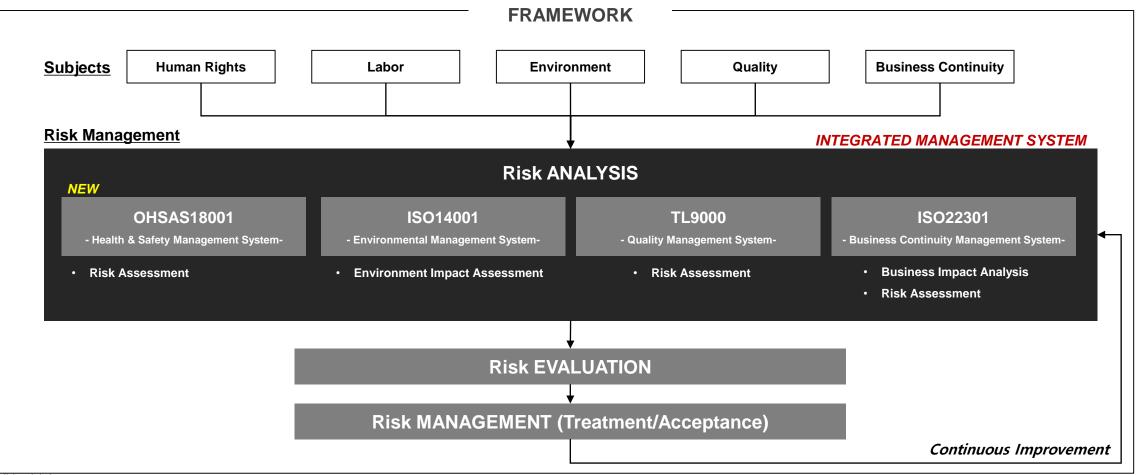

## [ECONOMY] 1. Innovation Management\_ (1) Integrated Management system

HUMAX revised its existing management system in 2016 with an integrated system to manage risks and meet the advanced global standards. Especially a new Occupational Health and Safety management system has been introduced (OHSAS18001)