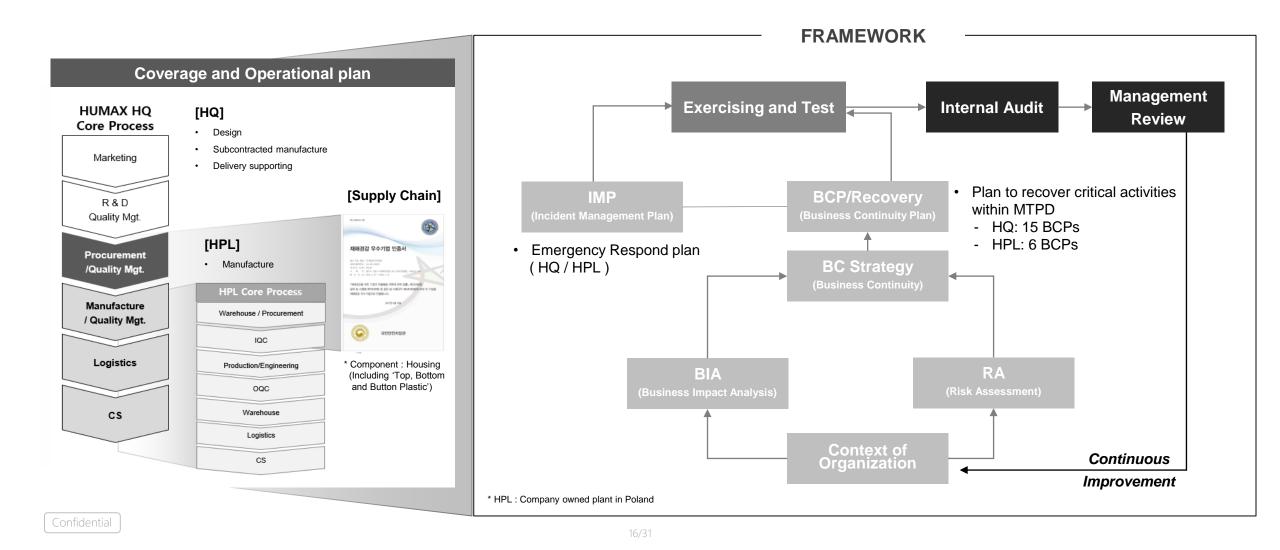

## [ECONOMY] 1. Innovation Management\_ (2) BCMS

HUMAX entirely revised business continuity management system and obtained new certification in 2016. We redefined Incident Risk Level, critical activities and risk appetite. We expanded BCMS into our overseas mfg. plant including HPL and local supply chains as well.