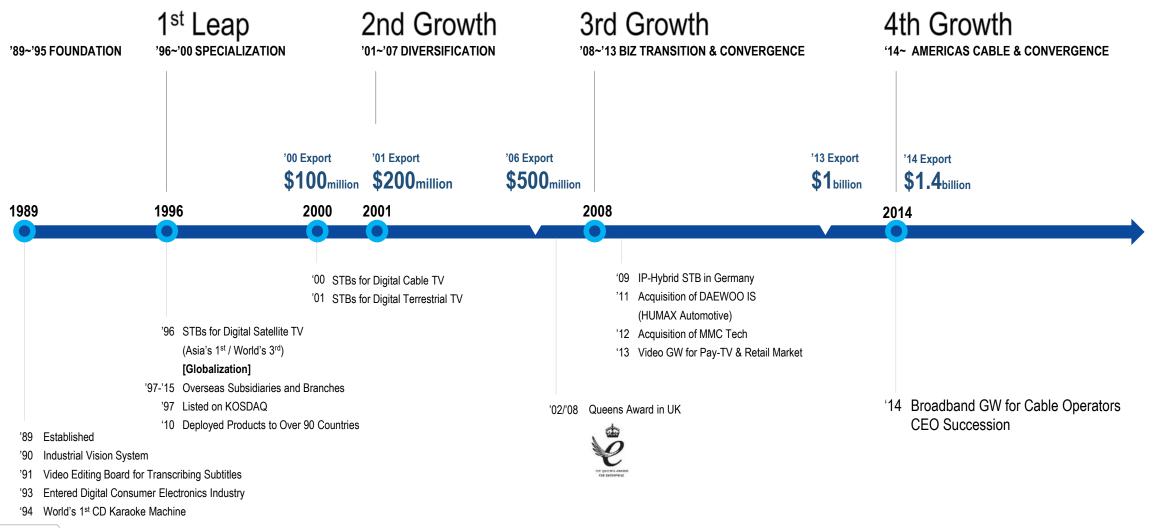

T Gateway</li> </ul> |
| GLOBAL NETWORK         | Sales Subsidiary : 20 (Including 2 Manufacturing Subs)<br>Production Base : 11                                                                                       |
| HEADQUARTER<br>ADDRESS | HUMAX Village, 216 Hwangsaeul-ro, Bundang-gu, Seongnam-si,<br>Gyeonggi-do, 13595, KOREA                                                                              |
| HOMEPAGE               | www.humaxdigital.com                                                                                                                                                 |
|                        |                                                                                                                                                                      |





2. Company Profile\_ (4) Business

# ΗυΜΛΧ



Confidential

| Human Rights    | <ul> <li>Principle 1. Business should support and respect the protection of internationally proclaimed human rights; and</li> <li>Principle 2. make sure that they are not complicit in human rights abuses.</li> </ul>                                                                                                                                                                                       |
|-----------------|---------------------------------------------------------------------------------------------------------------------------------------------------------------------------------------------------------------------------------------------------------------------------------------------------------