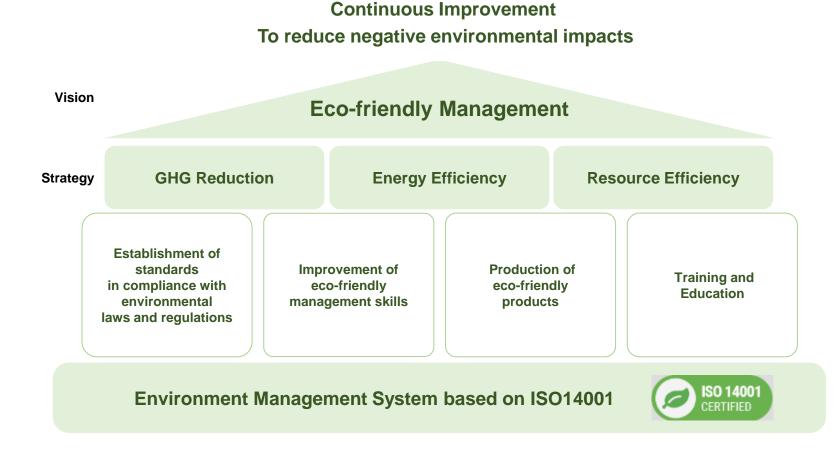

## [ENVIRONMENT] 2. Eco-friendly Management\_ (1) Framework

HUMAX's environmental management system is ISO 14001 accredited. We have tried to comply with global standards and regulations, with regard to Eco-Operation, Sustainable Product, and training. We have seen continuous improvements in all our activities to reduce negative environmental impacts