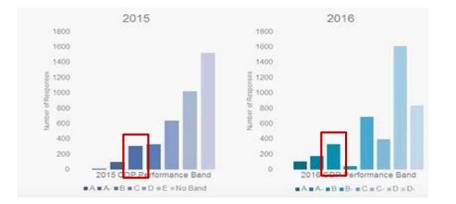

#### **CDP (Carbon Disclosure Project)**

Climate change and greenhouse gas related information have been released to the Carbon Disclosure Project (CDP) since 2013.

B

(The result of 2016)

|       | 2014   | 2015   | 2016 |
|-------|--------|--------|------|
| Score | 71 / E | 92 / C | В    |