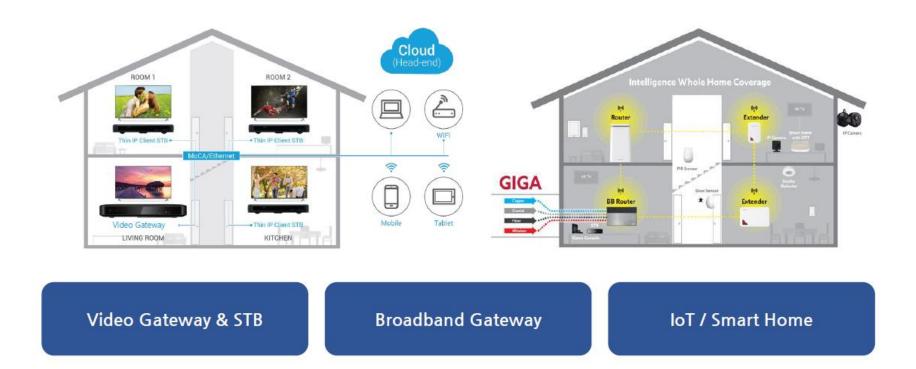

| Sales Subsidiary : 20 (Including 2 Manufacturing Subs)<br>Production Base : 11                                                                                       |
| HEADQUARTER<br>ADDRESS | HUMAX Village, 216 Hwangsaeul-ro, Bundang-gu, Seongnam-si,<br>Gyeonggi-do, 13595, KOREA                                                                              |
| HOMEPAGE               | www.humaxdigital.com                                                                                                                                                 |
|                        |                                                                                                                                                                      |





2. Company Profile\_ (4) Business

# ΗυΜΛΧ



Confidential

| Human Rights    | <ul> <li>Principle 1. Business should support and respect the protection of internationally proclaimed human rights; and</li> <li>Principle 2. make sure that they are not complicit in human rights abuses.</li> </ul>                                                                                                                                                                                       |
|-----------------|---------------------------------------------------------------------------------------------------------------------------------------------------------------------------------------------------------------------------------------------------------------------------------------------------------------------------------------------------------