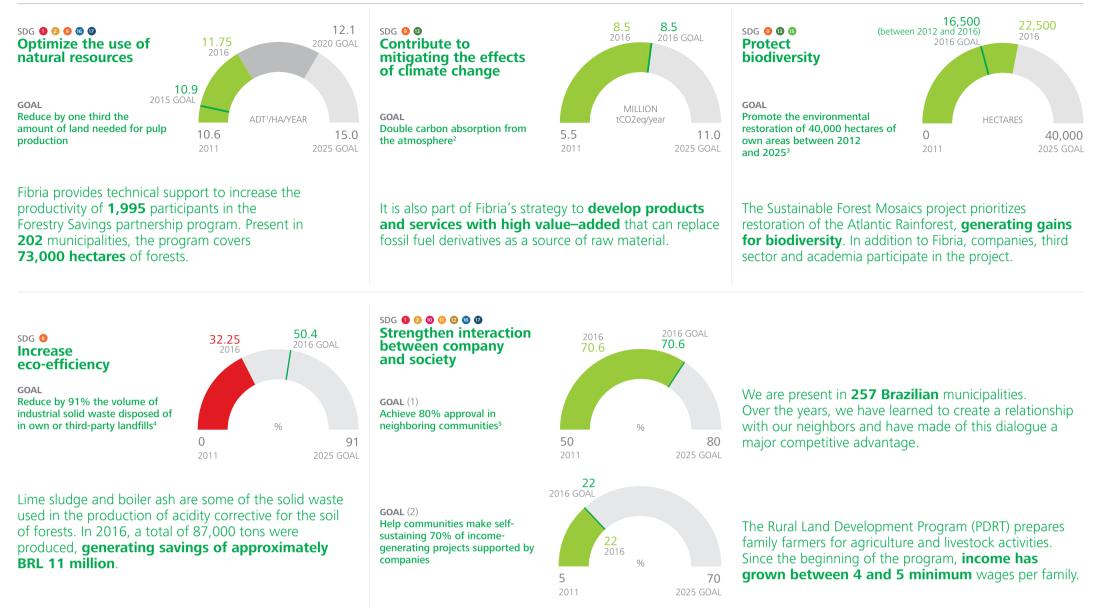

Long-term goals

To ensure the implementation of the strategy and of the sustainability of the business, Fibria has set goals that should be achieved by 2025.

**SDG** Fibria's long-term goals are in line with the 17 Sustainable Development Goals, an ambitious action plan by the United Nations for the well-being of people, the planet and prosperity of all. www.un.org/sustainabledevelopment/sustainable-

development-goals

1 Air-dry ton. 2 Net annual sequestration of carbon from the atmosphere is defined by the difference between total sequestration of planted and native forests and direct and indirect carbon emissions from forestry, industrial, and logistics operations throughout the pulp production cycle, from nursery to client. 3 This goal does not consider Fibria's support to restoration projects in third-party areas, developed through agreements with other entities. 4 Waste generation increased between 2016 and 2017 and we had difficulty marketing it. While the results for 2016 proved unfavorable compared with the previous year, initiatives and investments made indicate a long-term reduction in disposal of waste in landfills. This implies that, in coming years, results will be balanced given the ongoing initiatives. 5 Approval rate measured through surveys conducted every three years.