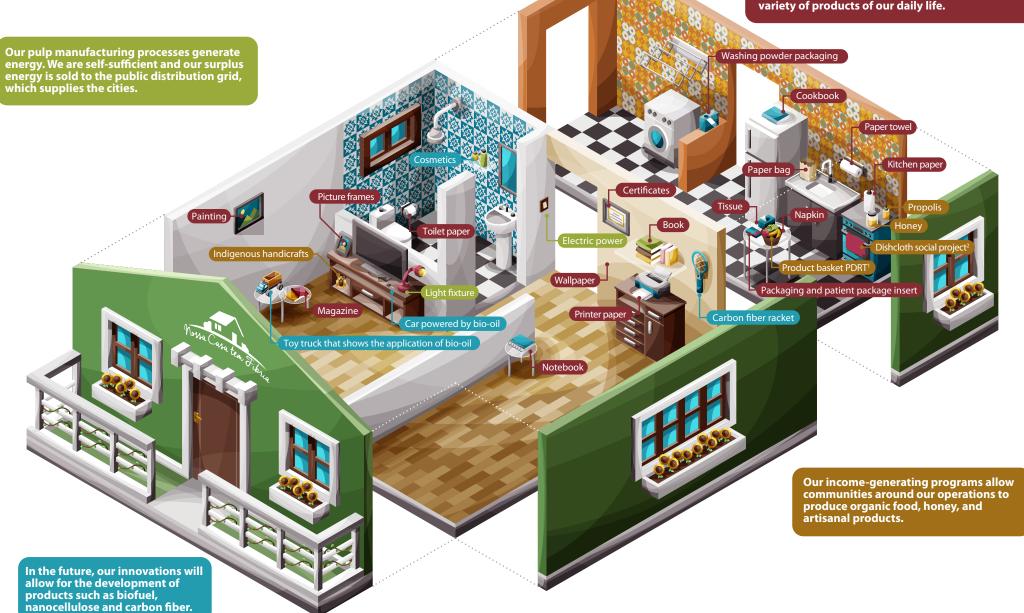

# Our House has Fibria

We created an interactive and itinerant house that, in 2016, toured Brazilian cities showing how Fibria is present in our everyday life.

Our pulp is used in the production of paper, which, in turn, is transformed into books, wallpaper, photographic paper, packaging, tissues and a variety of products of our daily life.