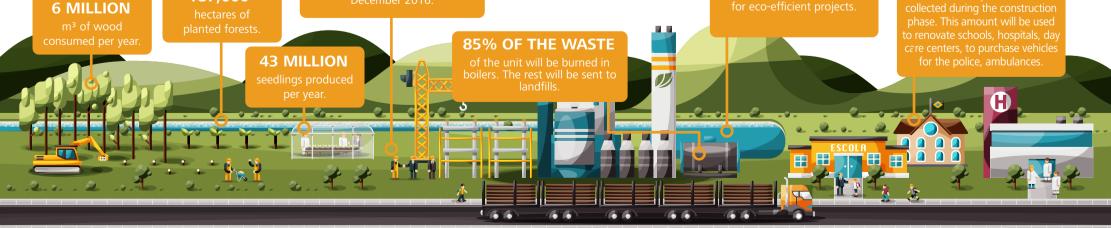

# Horizonte 2

Project Horizonte 2 brings the achievements and social and environmental dilemmas of one of the largest private investments in Brazil

# 187,000

# 000

# BRL 7.5 BILLION

one of the largest private investments in the country.

Water withdrawal (30 m<sup>3</sup>/adt<sup>1</sup>), is a benchmark for eco-efficient projects.

# **BRL 450 MILLION**

in taxes is expected to be

### Forest

Partners and outsourced wood producers will receive technology transfer, in addition to the economic benefit.

#### Nursery

Fibria will have the world's first automated eucalyptus nursery with Dutch technology used in floriculture.

## **Construction Work**

Hiring of workers prioritizes the local labor force, which helps foster the economy of the region.

#### Mill

Horizonte 2 will produce and consume its own energy. The surplus of 130 MWh will be supplied to the Brazilian energy balance.

## City

BRL 8.1 million resulting from licensing is intended for renovation of schools, hospitals, day care centers, among others.

### Logistics

The Pentatrem reduces the volume of traffic, in addition to reducing fuel consumption and greenhouse gas emissions by 19%.

report www.fibria.com/r2016

investor relations fibria.infoinvest.com.bi