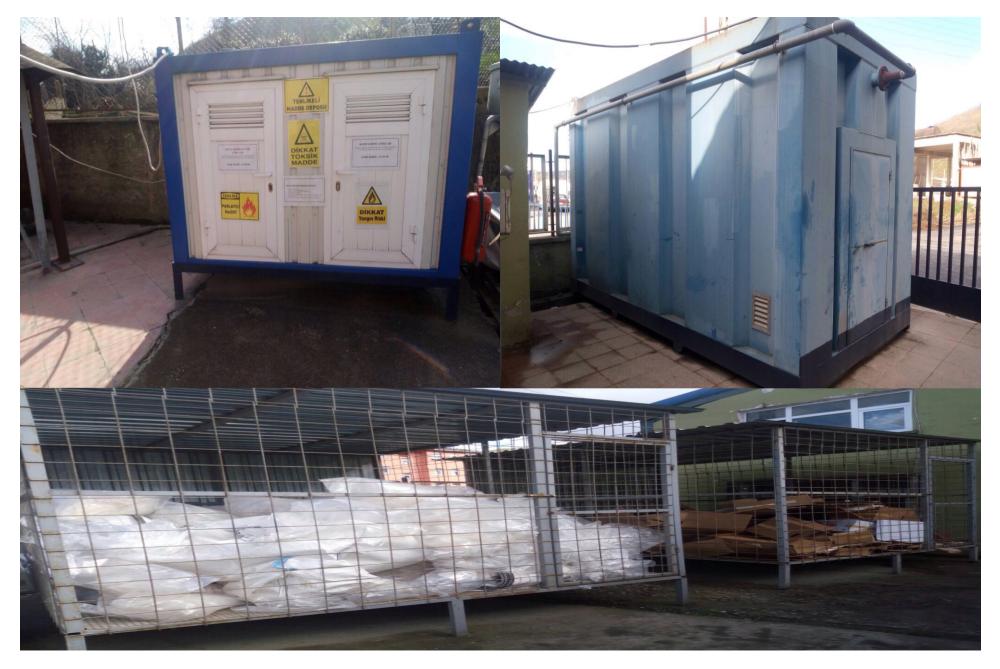

| Waste Water<br>Management                                                                                                                  | Soil Protection<br>Process                                                                         | Air Protection<br>Process                                                                                                     | Solid<br>Wastages                                     | Hazardous Wastages                                                                                                                                                                                                                                                                                                                                                        | Packaging Wastages                                                                                                                                                                                                                                                                                                                                             |
|--------------------------------------------------------------------------------------------------------------------------------------------|----------------------------------------------------------------------------------------------------|-------------------------------------------------------------------------------------------------------------------------------|-------------------------------------------------------|---------------------------------------------------------------------------------------------------------------------------------------------------------------------------------------------------------------------------------------------------------------------------------------------------------------------------------------------------------------------------|----------------------------------------------------------------------------------------------------------------------------------------------------------------------------------------------------------------------------------------------------------------------------------------------------------------------------------------------------------------|
| There is a<br>water<br>treatment<br>plant which<br>is subject to<br>enviromental<br>engineering<br>supervision of<br>the licensed<br>firm. | The open and<br>closed areas<br>in production<br>area are not<br>in contact<br>with the<br>ground. | Regular<br>emulsion<br>measurments<br>are made<br>under the<br>enviromental<br>lpermit .Legal<br>regulations are<br>observed. | Industriyal<br>grade solid<br>waste is not<br>formed. | Hazardous wastages<br>generated in our facility<br>are accumulated in the<br>temporary storage,<br>sperating according to<br>their compositions.<br>Hazardous wastes are<br>delivered to the licensed<br>company called ARDAM<br>hazardous waste by<br>national waste<br>transportation form.<br>Periodical inspection is<br>carried out by the<br>environmental engineer | Our packaging waste is<br>collected in sperate stores<br>according to types and is<br>regularly delivered to<br>licensed company named<br>ÇAKIROĞLU recycling.                                                                                                                                                                                                 |
|                                                                                                                                            |                                                                                                    | SABIRL.                                                                                                                       | R<br>BIR<br>AR Ltd. Şti.<br>33                        | safety principles and to<br>and clean , compy with I<br>To manufacture and ser<br>and ISO 22000 food safe<br>To provide healthy, hygi<br>framework of ISO 9001 a<br>•We commit as Sabırlar<br>policy that we will comp                                                                                                                                                    | TS IN TURKEY<br>Informing to both quality and food<br>ensure that places used are hygienic<br>ISO 9001 and ISO 22000 standards.<br>In the legal requirments to meet ISO 9001<br>ety requirments.<br>In the frame of quality principiles.<br>Hazelnut in the frame of quality<br>ly with legal conditions, legislation<br>usly improve the effectiveness of our |

### Picture 1 : DANGEROUS CHEMICALS / FUEL WASTE COLLECTION STORE Picture 2 : WATER TREATMENT PLANT Picture 3 : PACKAGING WASTE COLLECTION STORE