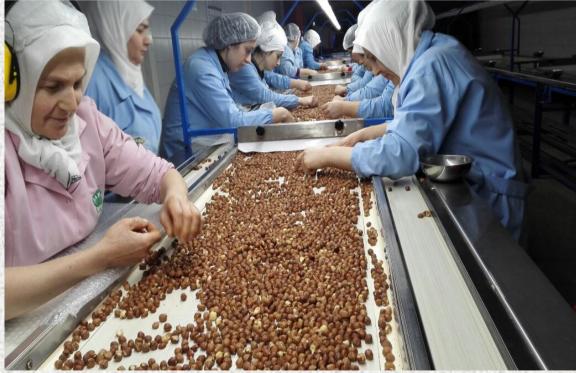

#### SABIRLAR FINDIK WOMEN WORKERS

As Sabırlar Fındık,in the recruiment and placement process, ladies are always in our piority.

We know that there is endless beauty in every thing that a woman's han touched.

In all departments, we have female employees from the lowest unit to the top.

85% of our employees are women and 15% are men. This will continue as well.

All of our blue- collar workers are women Our white- collar are also 7.

Blue- Collar employees in choice of female employees, the purpose is to bring women with low level s of education into business life and to open a revenue door to them from the financial side. At the same time, we are in food sector, so the work of the ladies in manufacturing department is much healtier and more suitable for us in the hygiene direction.

Our female workers are working in appropriate jobs according to their age and health conditions and not given heavy duty responsibilities to them.

As Sabırlar Fındık , we have been supporting women's employment since 1965 and we will continue to support . We are proud to continue our business life with female employees