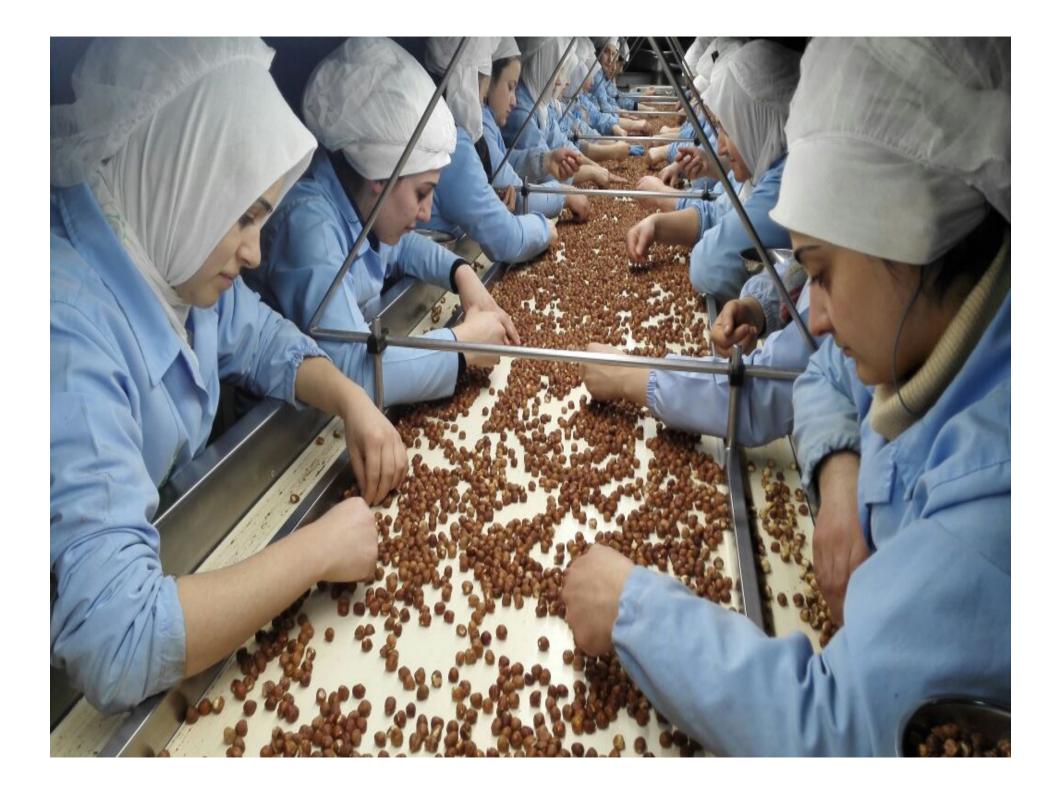

In all departments, we have female employees from the lowest unit to the top.

85% of our employees are women and 15% are men. This will continue as well.

All of our blue- collar workers are women Our white- collar are also 7.

Blue- Collar employees in choice of female employees, the purpose is to bring women with low level s of education into business life and to open a revenue door to them from the financial side. At the same time, we are in food sector, so the work of the ladies in manufacturing department is much healtier and more suitable for us in the hygiene direction.