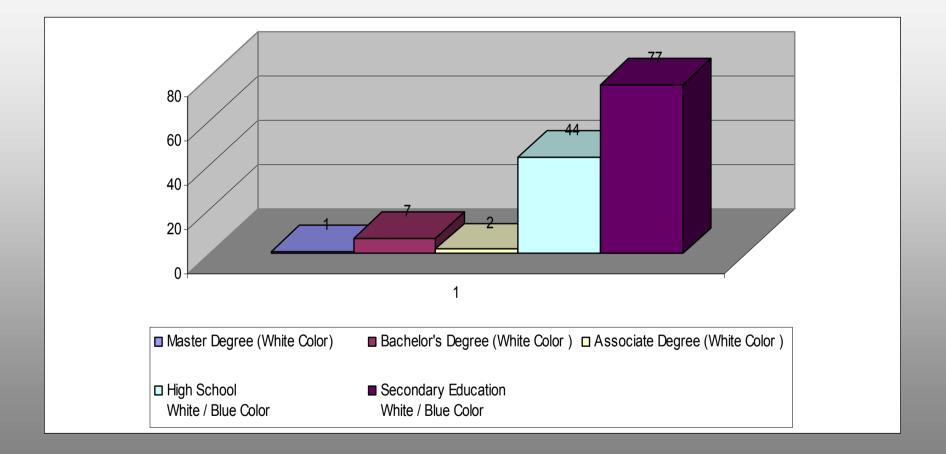

#### The Table of Sabırlar Fındık 2016 Year of Education Level:

| EMPLOYESS BY CATEGORY; | WHITE COLLOR | BLUE COLLOR |
|------------------------|--------------|-------------|
| WOMEN                  | 7            | 103         |
| MEN                    | 18           | 0           |