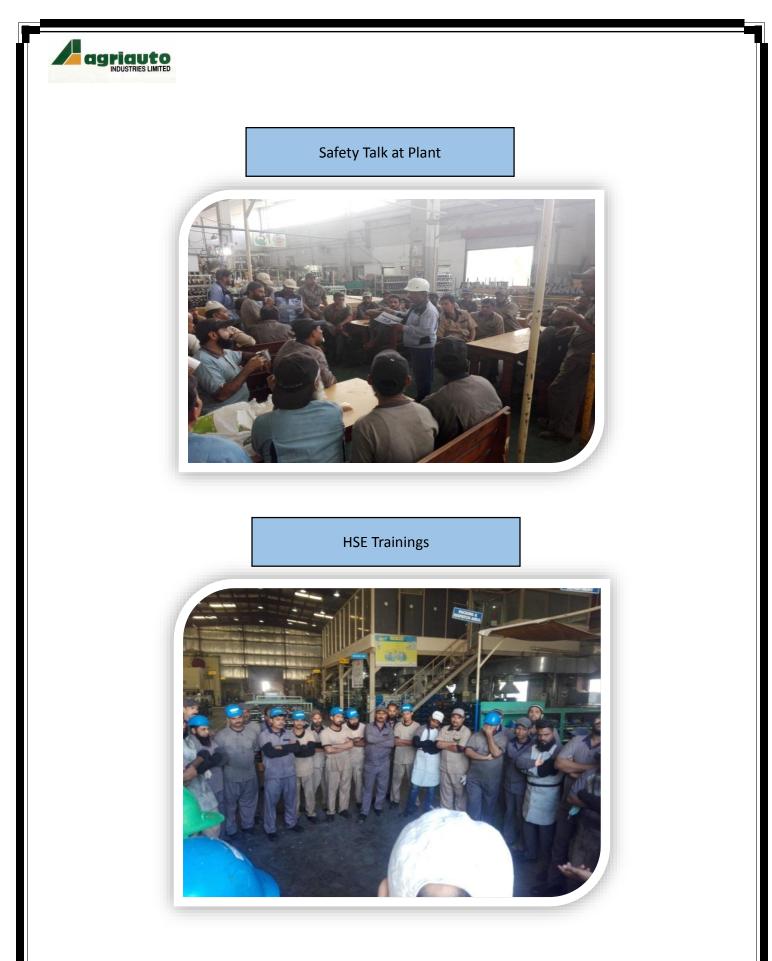

### **SAFETY AT WORK**

Safety and health is part and parcel of our work place. The multiple operations dictate solid and accident free approach at workplace. Daily PPEs audit takes place and HSE team educate employees for conformance of basic requirement of Safety at work. HSE related hazards are shared with top management for compliance by concerned department, on weekly basis. This activity paves way for team work towards HSE improvement and ownership by each department. Daily Morning meetings are started with a new spirit and each department is taking care of its own area for Safety related matters. Agriauto has also taken serious actions to enhance the safety conditions by hiring services of Japanese expert on this topic as well as developing HSE improvement network involving group companies and lead by group director.

### FIRST AID TRAINING

53 employees Agriauto and other HOH companies employees attended training course on "Basic First Aid for Medical Emergencies" conducted by Murshid Hospital & Health Care Centre on October 5, 2016.