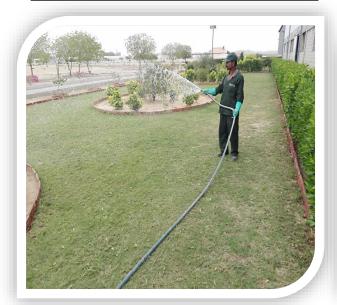

### WATER TREATMENT PROCESS

Effluent Treatment Plants (Chrome/Paint/Coolant treatment and Sewerage treatment) are operational and has resulted in huge energy conservation through the recycling of treated water for Gardening and Process/Machine use. Water Quality is assured by maintaining Fishes in the treated water in both plants. Additionally, daily in-house monitoring system of treated water is in place with specialized testing kits as well as regular analysis by third party laboratory is being done.

Sewage Treated Water being use in Gardening

Chrome/Coolant/Paint Treated Water