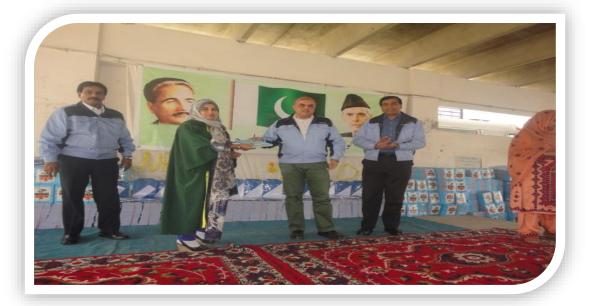

### a) Girls School at Hub:

Agriauto takes pride in contributing towards educational improvement in the underadvantaged ranges. At present the organization is supporting educational establishments where unprivileged students are being educated. With the endeavors of school administration and positive support from the Agriauto, the Government Girls school Hub is presently among the top instructive establishments in the province. The organization remains socially dedicated and added to neighborhood instructive establishments as in year 2016.

Distribution of School Uniform (380 Nos) for poor students of Govt. Girls Secondary School, Hub Rs. 489,000/-.

Distribution of 7000 nos. Notebooks(Copies) for poor students of Govt. Girls Secondary School, Hub Rs. 342,650/-.

Examination Fee submitted of 64 Nos. poor female students of Govt. Girls Secondary School Hub Chowki. Rs. 123,600/=

Following civil works carried out at Govt. Girls School-Hub:

- a. Under Ground Water Tank (9X8X9) Rs. 103,680/=
- b. Bathrooms & Overhead Tank Rs. 60,000/=