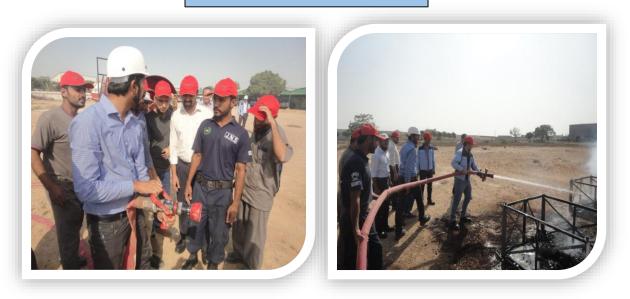

### **FIRE FIGHTING & MOCK DRILLS**

Periodically, fire-fighting trainings and mock drills are conducted to evaluate preparedness of employees, specially the employees selected to be part of Emergency Response Team (ERT).

Firefighting drill at Plant

We are in process to upgrade the contract of firefighting system and include remaining areas into the fire detection system by the use of latest technology of fire detection systems.