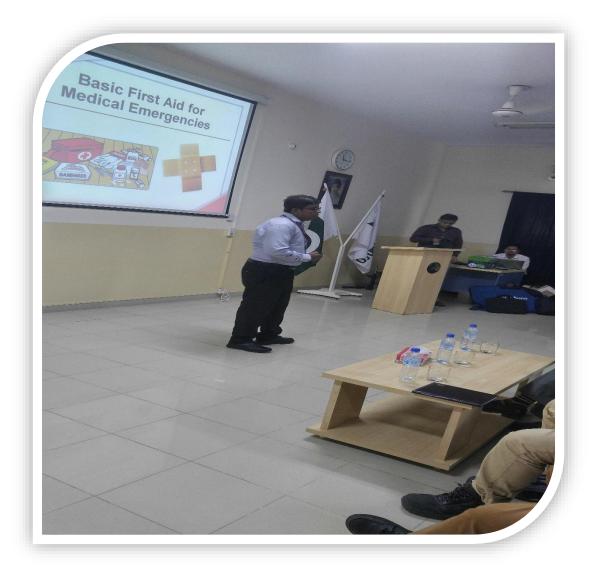

### FIRST AID TRAINING

53 employees Agriauto and other HOH companies employees attended training course on "Basic First Aid for Medical Emergencies" conducted by Murshid Hospital & Health Care Centre on October 5, 2016.