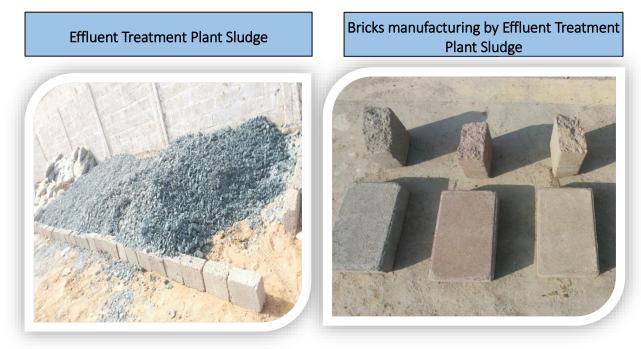

Other than product development, Agriauto has an extraordinary concern about environment assurance by its capacities and present day contraptions.

To protect the environment from hazardous industrial waste, the company has completed a state of the art Effluent Water Treatment Plant to treat/recycle industrial waste. This has paved the way for achieving the certifications for Environment: 14001-2004 and Occupational Health and safety: 18001-2007. Sludge resulting as a by-product of effluent treatment process posed a big challenge in terms of its disposal. We have succeeded to utilize the Sludge, in manufacturing of Paver blocks. Globally sludge of both kinds is being used in manufacturing of construction materials like paver blocks, tiles etc. This activity reduces the depletion of natural resources as well as eliminates the problems related with land fill activity for sludge disposal.

### Sludge from Effluent

Sludge resulting as a by-product of effluent treatment process posed a big challenge in terms of its disposal. We have succeeded to utilize the Sludge, generated during Chrome/Paint effluent treatment process, in manufacturing of Paver blocks. Globally sludge of both kinds is being used in manufacturing of construction materials like paver blocks, tiles etc. This activity reduces the depletion of natural resources as well as eliminates the problems related with land fill activity for sludge disposal.