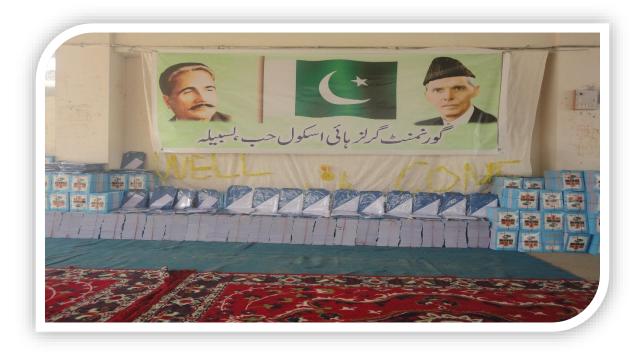

### a) Girls School at Hub:

Agriauto takes pride in contributing towards educational improvement in the underadvantaged ranges. At present the organization is supporting educational establishments where unprivileged students are being educated. With the endeavors of school administration and positive support from the Agriauto, the Government Girls school Hub is presently among the top instructive establishments in the province. The organization remains socially dedicated and added to neighborhood instructive establishments as in year 2016.

Distribution of School Uniform (380 Nos) for poor students of Govt. Girls Secondary School, Hub Rs. 489,000/-.

Distribution of 7000 nos. Notebooks(Copies) for poor students of Govt. Girls Secondary School, Hub Rs. 342,650/-.

Examination Fee submitted of 64 Nos. poor female students of Govt. Girls Secondary School Hub Chowki. Rs. 123,600/=

Following civil works carried out at Govt. Girls School-Hub:

- a. Under Ground Water Tank (9X8X9) Rs. 103,680/=
- b. Bathrooms & Overhead Tank Rs. 60,000/=