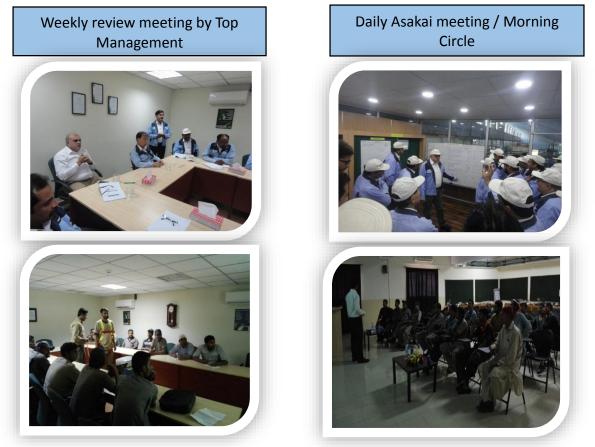

### **SAFETY AT WORK**

Safety and health is part and parcel of our work place. The multiple operations dictate solid and accident free approach at workplace. Daily PPEs audit takes place and HSE team educate employees for conformance of basic requirement of Safety at work. HSE related hazards are shared with top management for compliance by concerned department, on weekly basis. This activity paves way for team work towards HSE improvement and ownership by each department. Daily Morning meetings are started with a new spirit and each department is taking care of its own area for Safety related matters. Agriauto has also taken serious actions to enhance the safety conditions by hiring services of Japanese expert on this topic as well as developing HSE improvement network involving group companies and lead by group director.