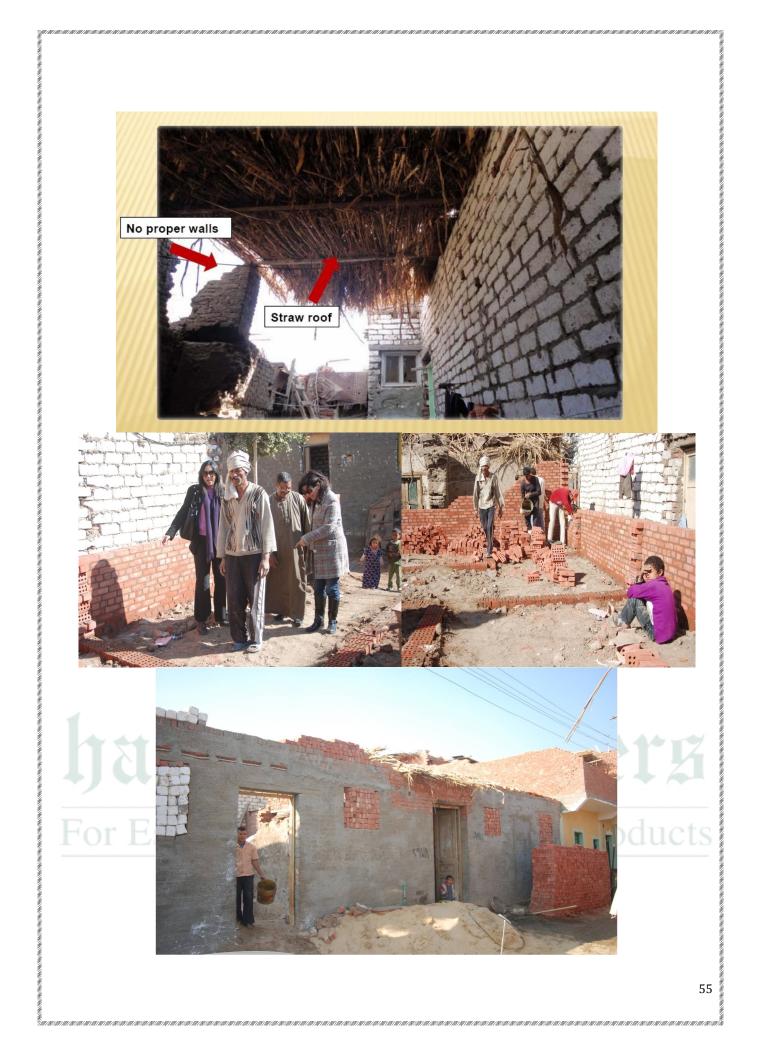

houses from cold weather and other bad weather conditions such as rains. That is why the majority of the people living in those houses suffer from rheumatism and joint pains caused by humidity. Consequently, these disabled people are not able to work and generate income. In the next pictures we can notice the condition of the roofs of the houses made from straw and wood.

Our company decided to intervene and provide proper roofing for the houses of the village. Our intervention was with the collaboration of a local NGO "Al Tanmeya Al Mostadema NGO". Improving the housing condition can help the inhabitants of the village develop themselves and live a healthy atmosphere. With the help of the NGO working in the "Haraga" village, Hashem Brothers has succeeded to build a number of ten homes.



#### "Supporting Local NGO's programs in providing basic needs of the local community"

Hashem Brothers collaborates with the "Meshwar NGO" in providing food for the extremely poor families in Giza. These families or individuals were selected by the NGO after applying social researches on their cases. Findings showed that those candidates could not work because of some illness or age. Every month since 6 years our company donates fresh table eggs from our farms to each individual supported by the Meshwar organization.



#### Spreading high self esteem among the street girls of Atfal El Ghad NGO in partnership of our sister company CHI.

HB has organized with the help of our sister company "CHI" many visits to "Atfal El GHad" NGO making a new hair cut to its girls.



e a chan a ch

|