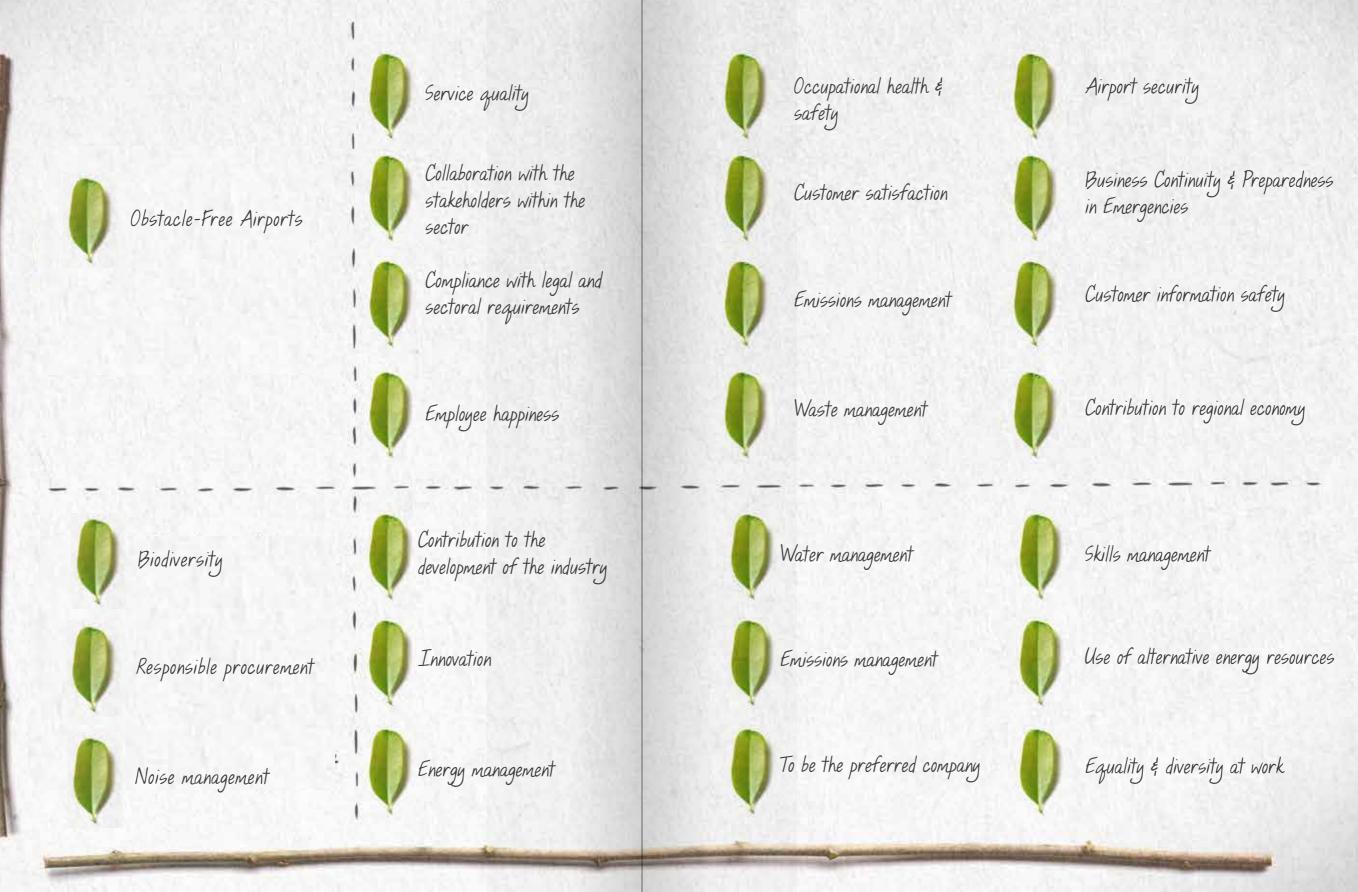

8,G4-20,G4-21



# Sustainability Priorities

We have continued regularly reviewing and updating our sustainability priorities since we submitted them to the attention of our stakeholders in the report published in 2010. We primarily take into account the views of our work groups and stakeholders in determining our sustainability priorities. We outlined our sustainability policies by considering the works being carried out together with our work groups to identify our priorities, feedback provided by external stakeholders, as well as sectoral and sustainability issues brought by the initiatives, of which TAV is a member and the requirements of our industry.

As a result of these works, we have identified our sustainability priorities for the 2014-2015 reporting period as the following:





LEVEL OF IMPORTANCE TO TAV

# Our Stakeholders

The feedback of our stakeholders is of the highest importance for us, in that it helps us to identify our sustainability priorities and increase our performance with regard to this vital issue. Therefore, we gather together all the feedback we receive from our stakeholders as frequent as the structure of various platforms and engagement processes will allow, and improve the sustainability value that we try to create. As a result, we have been actively involved in the "Collaborative Decision-Making" project since 2011.

| OUR<br>STAKEHOLDERS                                                        | WHAT THEY<br>EXPECT FROM US                                                      | OUR RESPONSE