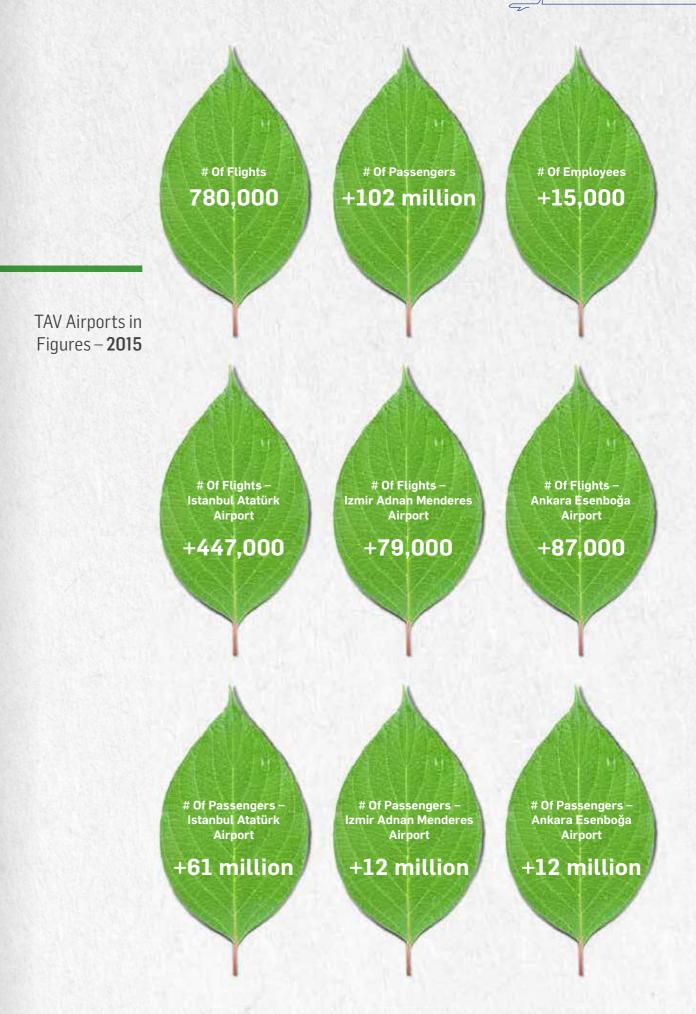

In 2015, TAV Airports provided services to approximately 780,000 flights and more than 102 million passengers. According to the 2015 passenger statistics of the General Directorate of State Airports Authority (DHMI), TAV Airports is the leading airport operator in Turkey.

Smart Growth: We are now among the leading airport operating companies in the world, serving an average of 780,000 flights and 53 million passengers per annum. Taking advantage of opportunities globally in line with our financial and operational capabilities, we have the goal to achieving sustainable organic, inorganic and vertical growth.

#### TAV Airports in Figures