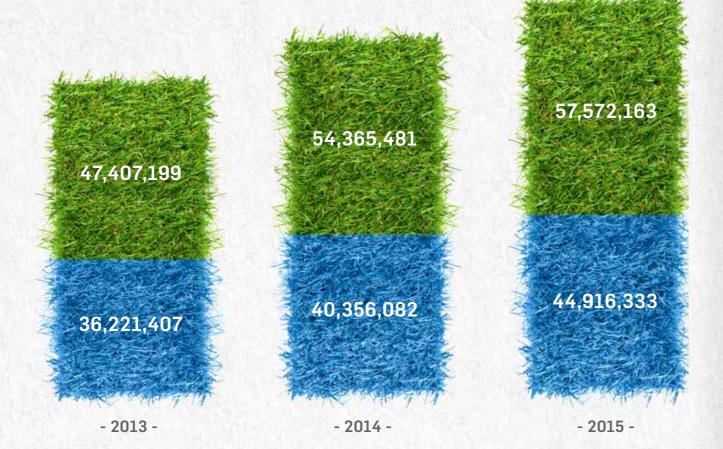

# **Airport Operation Business &** TAV in Figures

According to data published by Airports Council International (ACI), the number of passengers worldwide increased 6.1 percent in 2015. Passenger numbers increased 9.2 percent in Turkey, making it the fastest growing market in Europe. Whilst the number of aircraft movement increased 1.8 percent in total in 2015 compared to 2014, the number of international passengers increased 6.3 percent. The increase in air traffic figures in Turkey has been over the world average in recent years, and this trend continued in 2015. 181,437,000 passengers were welcomed at 55 Turkish airports. Istanbul in particular was listed amongst the 20 busiest airports worldwide. The aviation industry is anticipated to maintain that growth trend in 2016 thanks to the increasing number of airports, aircraft and passengers in our country. According to forecasts by the General Directorate of State Airports Authority (DHMI), the number of passengers in Turkey is expected to increase 7.7 percent in 2016 to reach 195,348,000. Thanks to its geographical location and developments in the economy, Istanbul has become a natural hub for air transportation and Istanbul airports welcomed 89,000,440 passengers last year. The rising number of transfer flights and transfer passengers contributed a lot to the increase in this figure.