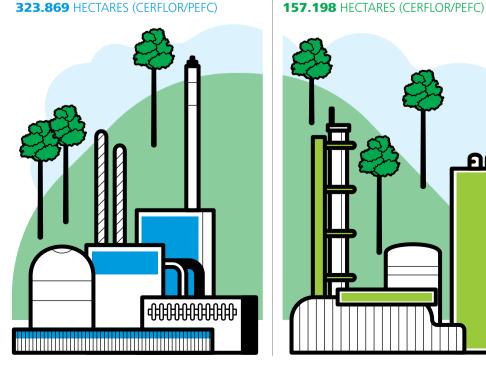

# WHAT ARE THE MAIN NUMBERS FOR

**OUR UNITS** Essential information for clients to have confidence in the value generated by Fibria

**ARACRUZ** (ESPÍRITO SANTO) 1.540

RENEWABLE ENERGY FROM THE MATRIX

ATER WITHDRAWAL (IN M3/ADT)

WATER RECYCLED AND REUSED

FOREST PARTNERSHIP (IN HECTARES)

**FOREST CERTIFICATIONS 289.973** HECTARES (FSC®) **323.869** HECTARES (CERFLOR/PEFC)

JACAREÍ (SÃO PAULO)

1.165

RENEWABLE ENERGY FROM THE MATRIX

BALANCE OF EMISSIONS

WATER WITHDRAWAL (IN M³/ADT)

WATER RECYCLED AND REUSED

TOTAL CONSERVATION AREA (IN HECTARES)

**FOREST PARTNERSHIP (IN HECTARES)** 

**FOREST CERTIFICATIONS 157.198** HECTARES (FSC®)

ലെ

**TRÊS LAGOAS** (MATO GROSSO DO SUL)