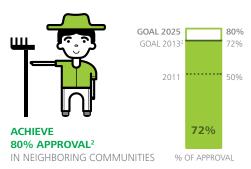

# **LONG-TERM GOALS**

Goals that Fibria will need to achieve by 2025 in order to ensure the implementation of the strategy and sustainability of its business.

See the results for 2015 in the thermometers below

**2** This goal was not updated. We maintained the last data available relative to the 2013 goal