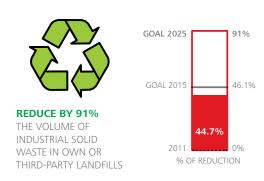

# **LONG-TERM GOALS**

Goals that Fibria will need to achieve by 2025 in order to ensure the implementation of the strategy and sustainability of its business.

See the results for 2015 in the thermometers below