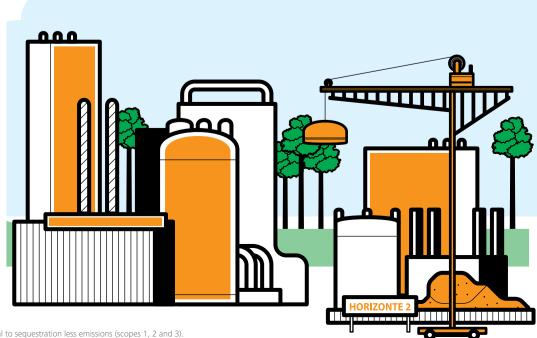

RENEWABLE ENERGY FROM THE MATRIX

ATER WITHDRAWAL (IN M³/ADT)

N AREA (IN HECTARES)

**FOREST PARTNERSHIP (IN HECTARES)** 

**FOREST CERTIFICATIONS 276.317** HECTARES (FSC®) **276.317** HECTARES (CERFLOR/PEFC) **PROJECT HORIZONTE 2** 

(MATO GROSSO DO SUL)

Expansion of the Três Lagoas unit will consolidate our global leadership position in eucalyptus pulp, with total capacity of 7 million tons/ year<sup>2</sup> See project highlights:

75 t/year PRODUCTION CAPACITY FOR HORIZONTE 2

MILLION 5 t/year TOTAL PRODUCTION CAPACITY (AFTER EXPANSION)

**20** MWh surplus HORIZONTE 2 WILL PRODUCE AND CONSUME
ITS OWN ENERGY, IN ADDITION TO DELIVERING THE SURPLUS
120 MWH FOR THE BRAZILIAN ENERGY BALANCE