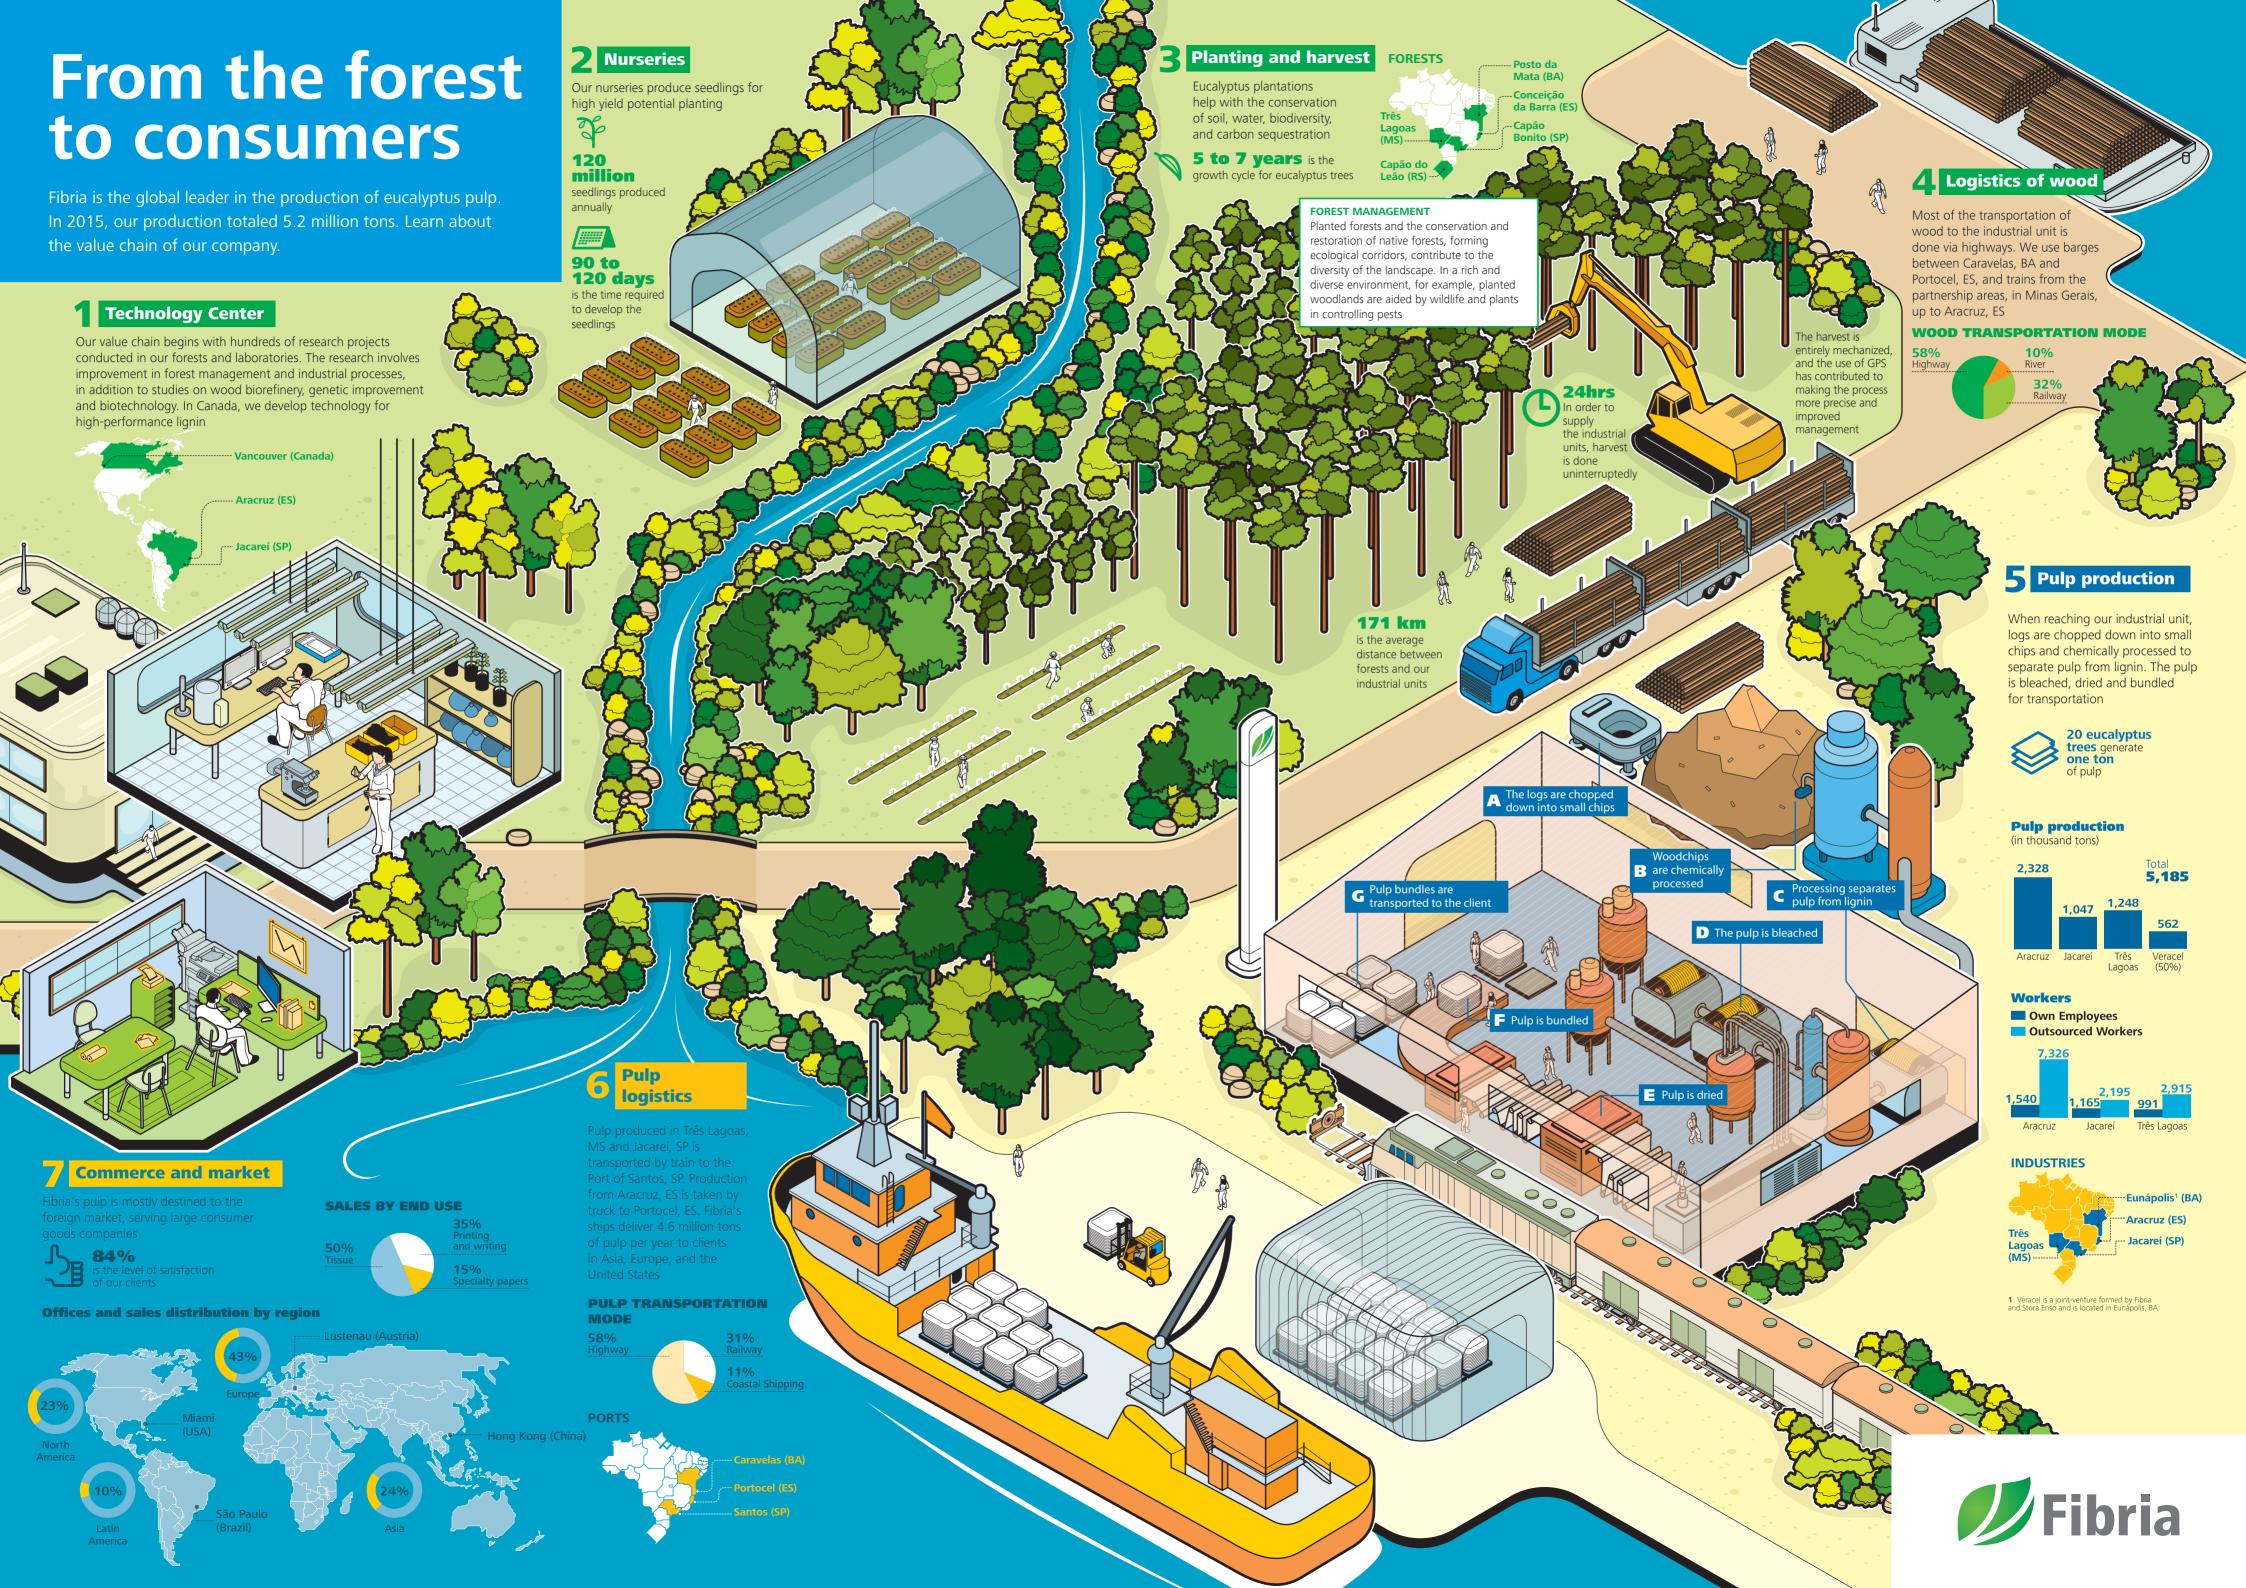

# **SERVING CLIENTS**

Through integration of forests, industry and logistics, Fibria brings value to its clients in the four corners of the earth.

**2** distribution centers (2 in Asia, 4 in the United States and 6 in Europe)

4 offices (Austria, Brazil, China and the United States)