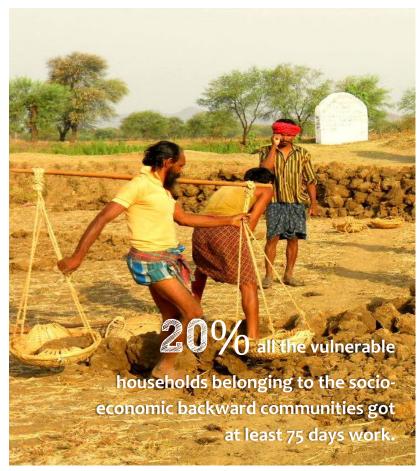

AJSA has Organised 14 GP level awareness camps in 7 GP's. This is also an interaction between the PRI

members and GP federation leaders to address the job seekers problems. The method of these camps was very innovative; volunteers of AJSA have shared their messages through traditional street play, folk dance and folk song instead of teaching method. Through the continuous efforts given By AJSA, Now the Public awareness level is high in all operational GP's of AJSA in comparison to other GP's. And almost workers are now familiar with the muster roll system, job cards, and various entitlements under NREGA etc.

Beside the awareness camps, **42 SHG's are trained** on NRLM and Livelihood and SHG Management Several leaflets were developed by AJSA on provisions, guidelines and rights of job





seekers of MGNREGA, which has been printed in local Oriya language to speared the message easily. Similarly wall writings were done by AJSA in every village to have a visible impact in peoples mind.

## **Effect of MGNREGA on Migration in AJSA's Operational Areas**

The better access to NREGS entitlements has resulted into better livelihood options with increased cash income, increased investments in lands and decrease in distress migration in the project villages.

Now through the continuous efforts of AJSA the participation of women in NREGA accounted about **42.8%**. The works selected under NREGA were mainly focused on deepening of TWT's and constructing water-harvesting systems.

Since Bolangir is a dry region, top priority was given to water conservation and related works. NRLM Com