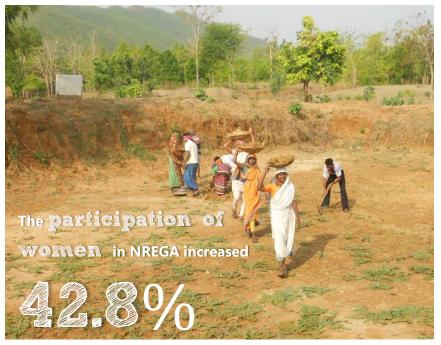

Now through the continuous efforts of AJSA the participation of women in NREGA accounted about **42.8%**. The works selected under NREGA were mainly focused on deepening of TWT's and constructing water-harvesting systems.