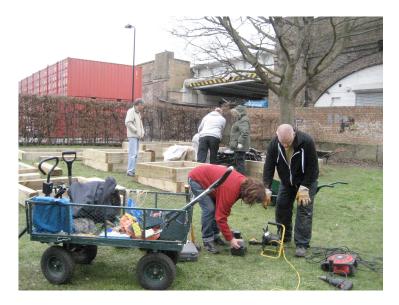

It has been a busy year so far, so this is a very belated Happy New Year!

We have been creating a community allotment and seating area in a green space attached to a housing block in Hoxton. The first part of this project was the community consultation on what was needed and who could help us. This part was called 'Everyday on the Canalside' and was funded by Metropolitan Housing who own the site.

The second part of the project, which started in parallel with the first phase, runs until end of March 2015 when we will finish constructing the seating and allotment garden. For this part we are working with Groundworks Trust, St Mary's secret garden (a local charity), Turning Earth Ceramics and Gareth Shiels, a stone sculptor. Our work is being facilitated by Taylor Wimpey, the construction company, who are building housing near the site. Charushila has received a grant from the Mayor of London's Pocket Park programme. Groundwork London is administering the Community Strand on behalf of the Mayor.