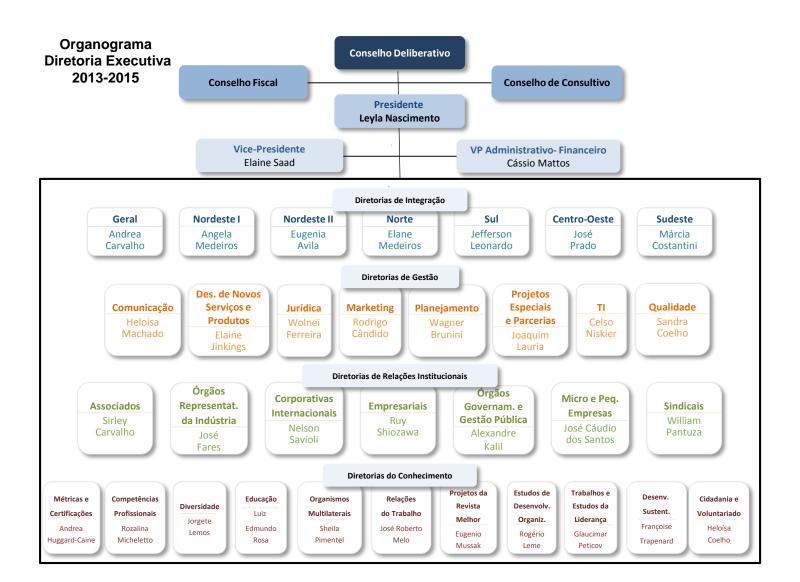

## **WORK PLAN**

The Work Plan is divided in two focal points:

THE SECTIONALS' SUPPORT AND STRENGTHENING

THE BRASIL ABRH'S MISSION AND ACTIONS SOLIDIFICATION

Organograma
Diretoria Executiva
2013-2015