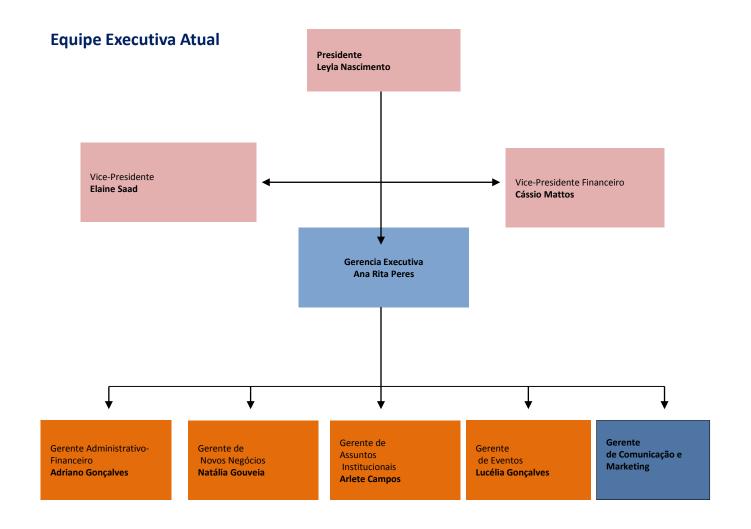

## **WORK PLAN**

The Work Plan is divided in two focal points:

THE SECTIONALS' SUPPORT AND STRENGTHENING

THE BRASIL ABRH'S MISSION AND ACTIONS SOLIDIFICATION

Organograma
Diretoria Executiva
2013-2015