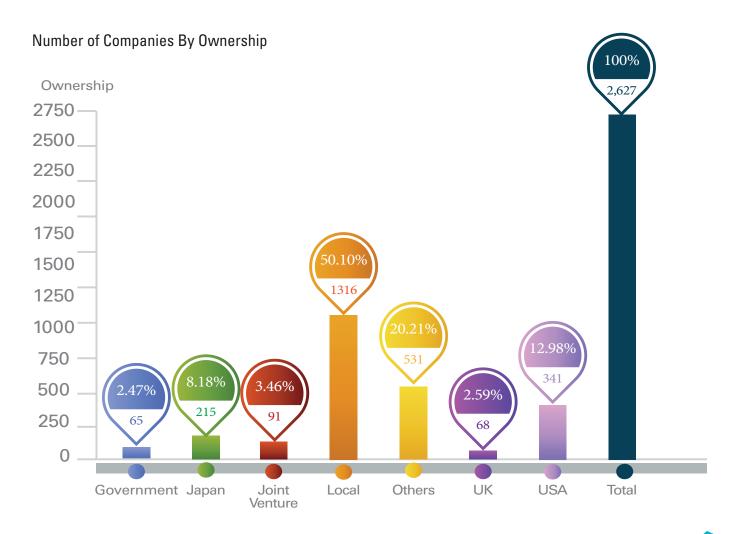

## MEMBERSHIP PROFILE

As at 31 Mar 2015

#### Number of Companies By Employment

| Number of Companies By Employment size |                     | No. of Companies |              | No. of Employees |              |
|----------------------------------------|---------------------|------------------|--------------|------------------|--------------|
|                                        |                     | Total            | Percentage % | Total            | Percentage % |
|                                        | Less than 50        | 1,152            | 43.85%       | 22,776           | 3.38%        |
|                                        | Between 50 and 99   | 498              | 18.96%       | 35,081           | 5.20%        |
|                                        | Between 100 and 199 | 403              | 15.34%       | 56,042           | 8.30%        |
|                                        | Between 200 and 299 | 183              | 6.97%        | 44,225           | 6.55%        |
|                                        | Between 300 and 399 | 89               | 3.39%        | 30,568           | 4.53%        |
|                                        | 400 and more        | 302              | 11.50%       | 486,110          | 72.04%       |
|                                        | Total               | 2,627            | 100.00%      | 674,802          | 100.00%      |