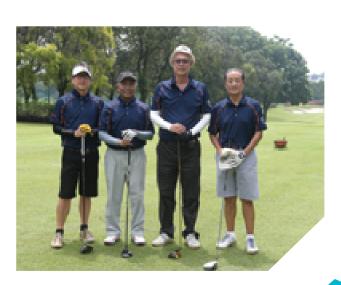

#### 21st Tripartite Golf Friendly on 27 Jul 2014

The MOM hosted the 21st Tripartite Golf Friendly on Sun, 27 Jul 2014 at Orchid Country Club (OCC). The Guest-of-Honour Emeritus Senior Minister Goh Chok Tong teed off the competition at 1.00pm.

The objective of this annual friendly game is to encourage social interaction and networking amongst the tripartite partners. Over 180 participants including several Ministers. senior Government officers, union leaders and employers participated. The Union's team led by Mr Lim Swee Say, Secretary-General of NTUC, emerged as the champion for the friendly game.