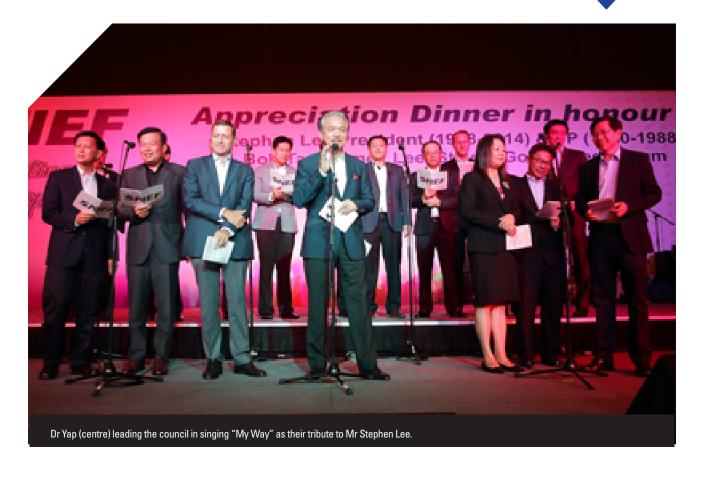

**Celebrating Tripartism: Appreciation Dinner for Mr Stephen Lee and Long Serving Council Members** 

The appreciation dinner for Mr Stephen Lee, and the other retired long-serving Council Members, Mr Bob Tan, Mr James Lee, Mr Steven Goh & Mr Freddy Lam was held on 7th Jan 2015. The five retired council members served in the council for a total of 146 years.

The theme of the dinner was "Celebrating Tripartism" to thank all the people who made tripartism work and supported SNEF over the years. The dinner was attended by past and present Ministers for Labour/Manpower, Presidents of NTUC, Secretary-Generals of NTUC and 600 members and friends from the tripartite partners. The council led by President Dr Yap sang "My Way" as their tribute to Mr Lee.