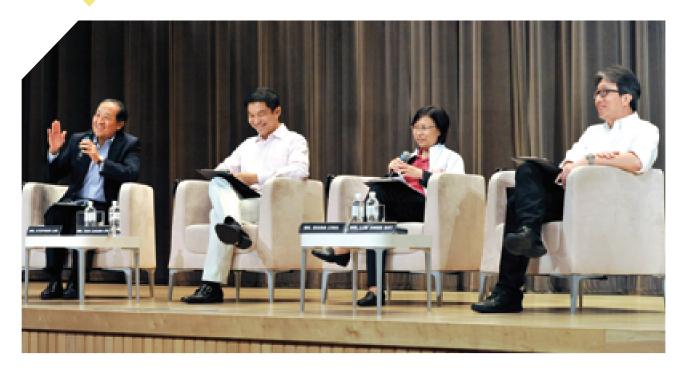

#### STF Dialogue on 21 Apr 2014 "Transforming our Workforce and **Creating Opportunities for a Better** Future"

This dialogue was organised for CEOs and senior management of SNEF members and business leaders to better understand the Singapore Budget pertaining to productivity, manpower and industrial relations issues.

This dialogue provided a platform for participants to engage Mr Tan Chuan-Jin, Minister for Manpower; Mr Lim Swee Say, Secretary-General of NTUC; and Mr Stephen Lee, President of SNEF, through a panel dialogue session chaired by Ms Diana Chia, President of NTUC.

Attended by over 500 participants, some manpower issues discussed included the importance of career pathways, continuing education and training and an inclusive workforce.