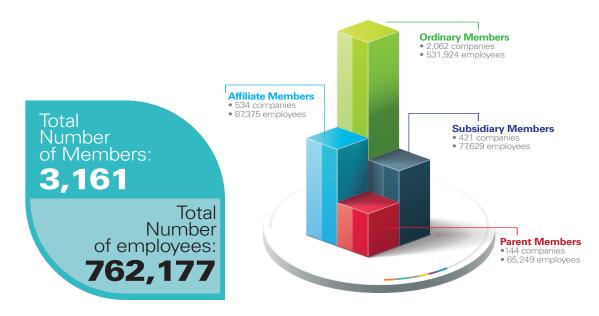

s**

Standing (from left to right): Matthew Teng, Stanley Poh, Chuah Yong Yang, Tan Chee Yong, Clarene Hum, Lim Shyang Chyuan, Jerry Seah (Dept Head), Yap Ning Wee, Max Woon

Seated (from left to right): Sneha Menon, Beatrice Khong, Adeline Lee, Soon Mei Qi, Kelly Lau, Yap Swee Ling, Chee Hui Li, Vanessa Koo



**HR & IR Advisory Services** 

Standing (from left to right): Quek Jen Juan, Steve, Toh Hong Seng, Ang Poh Inn

Seated (from left to right): Ang Kuan Kuan, Kee Chia Choon (Dept Head), Linda Ang



## **Finance & Admin, & Information Technology**

Standing (from left to right): Mellisaa Goh, Irene Tan, Heng Yick Peng, Wong Jia Yng, Lai Suet Fun

Seated (from left to right): Haryati Ilyes, Chua Puay Hoon (Dept Head), Belinda Ng, Rebecca Teo

## MEMBERSHIP PROFILE

As at 31 Mar 2015







#### Number of Companies By Employment

| Number of Companies By Employment size |                     | No. of Companies |              | No. of Employees |              |
|----------------------------------------|---------------------|------------------|--------------|------------------|--------------|
|                                        |                     | Total            | Percentage % | Total            | Percentage % |
|                                        | Less than 50        | 1,152            | 43.85%       | 22,776           | 3.38%        |
|                                        | Between 50 and 99   | 498              | 18.96%       | 35,081           | 5.20%        |
|                                        | Between 100 and 199 | 403              | 15.34