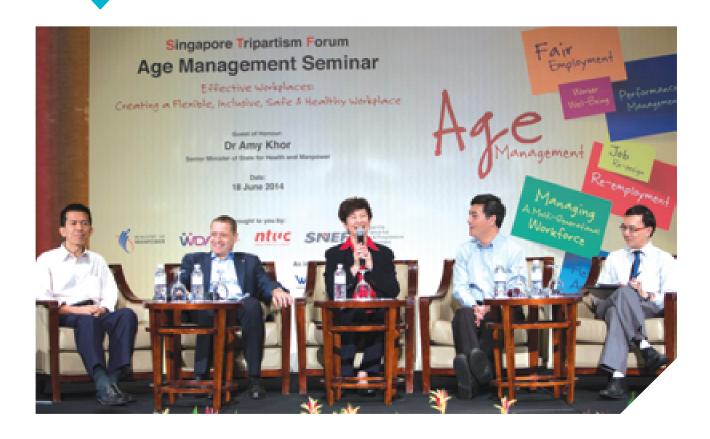

#### **STF Tripartite Industrial Relations** Seminar on Wed, 26 Nov 2014 "Future Ready Tripartism"

The STF organised the Industrial Relations Seminar on Wed, 26 Nov 2014, themed "Future Ready Tripartism".

The three priority areas identified were:

- 1. Provide more avenues for PMEs to seek employment assistance and workplace representation in view of the increasing number of PMEs in the workforce
- 2. Make productivity a tripartite effort in all sectors of the economy through sectoral tripartism

3. Be future ready with innovation, productivity and adaptability

The dialogue session was chaired by Mr Stephen Lee, Immediate Past President of SNEF, with Dr Robert Yap, President of SNEF; Mr Lim Swee Say, Secretary-General of NTUC; Dr Amy Khor, Senior Minister of State for Manpower and Health and Mr Lee Yi Shyan, Senior Minister of State for Trade and Industry and National Development, on the panel.

The seminar concluded with Tripartite Partners looking forward to continue working closely together in partnership to transform businesses and the workforce to be future ready.