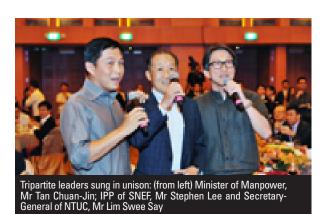

#### STF Dialogue on 21 Apr 2014 "Transforming our Workforce and **Creating Opportunities for a Better** Future"

This dialogue was organised for CEOs and senior management of SNEF members and business leaders to better understand the Singapore Budget pertaining to productivity, manpower and industrial relations issues.

This dialogue provided a platform for participants to engage Mr Tan Chuan-Jin, Minister for Manpower; Mr Lim Swee Say, Secretary-General of NTUC; and Mr Stephen Lee, President of SNEF, through a panel dialogue session chaired by Ms Diana Chia, President of NTUC.