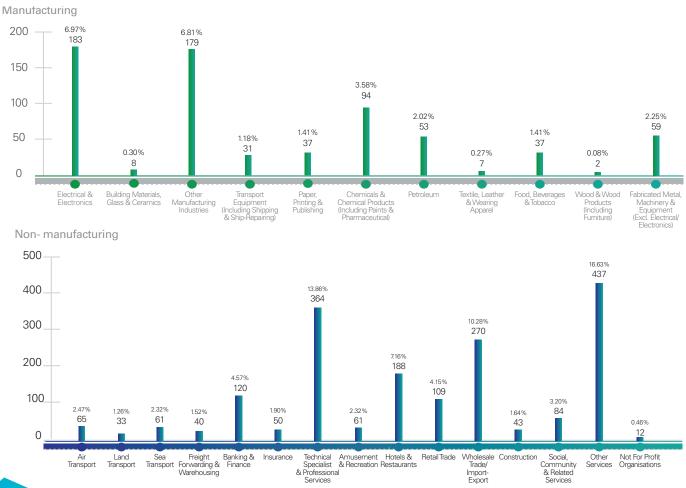

| Between 50 and 99   | 498              | 18.96%       | 35,081           | 5.20%        |
|                                        | Between 100 and 199 | 403              | 15.34%       | 56,042           | 8.30%        |
|                                        | Between 200 and 299 | 183              | 6.97%        | 44,225           | 6.55%        |
|                                        | Between 300 and 399 | 89               | 3.39%        | 30,568           | 4.53%        |
|                                        | 400 and more        | 302              | 11.50%       | 486,110          | 72.04%       |
|                                        | Total               | 2,627            | 100.00%      | 674,802          | 100.00%      |

#### Number of Companies by Industry





# **YEAR IN REVIEW**





# PRESIDENT'S MESSAGE



#### **Raising Productivity Crucial** for Sustainable Growth

The Singapore economy grew by 2.9 per cent in 2014, compared to the 4.4 per cent in 2013. Employment grew by 130,100 in 2014 or an increase of 3.7 per cent of total employment. As a result, labour productivity declined by 0.8 per cent, a reversal of 0.3 per cent growth in 2013. In the last four years, productivity only grew by 0.3 per cent per annum while real basic wage grew by 1.4 per cent per annum. This is not a sustainable scenario and we must redouble our efforts to raise productivity to sustain growth for businesses and to support wage increases for workers.

To help members, the Federation has carved out three priority areas. These are skills, workplace relations and