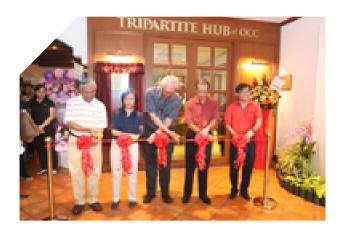

The 21st Tripartite Golf Friendly also saw the official launch of the Tripartite Hub @ OCC by Emeritus Senior Minister Goh Chok Tong. The Hub aims to provide a platform for Tripartite Partners to interact and network to further enhance tripartite partnership.