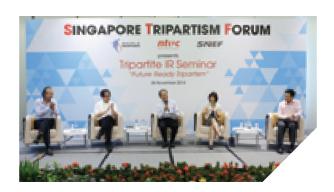

#### **STF Tripartite Industrial Relations** Seminar on Wed, 26 Nov 2014 "Future Ready Tripartism"

The STF organised the Industrial Relations Seminar on Wed, 26 Nov 2014, themed "Future Ready Tripartism".

The three priority areas identified were:

- 1. Provide more avenues for PMEs to seek employment assistance and workplace representation in view of the increasing number of PMEs in the workforce
- 2. Make productivity a tripartite effort in all sectors of the economy through sectoral tripartism

3. Be future ready with innovation, productivity and adaptability

The dialogue session was chaired by Mr Stephen Lee, Immediate Past President of SNEF, with Dr Robert Yap, President of SNEF; Mr Lim Swee Say, Secretary-General of NTUC; Dr Amy Khor, Senior Minister of State for Manpower and Health and Mr Lee Yi Shyan, Senior Minister of State for Trade and Industry and National Development, on the panel.

The seminar concluded with Tripartite Partners looking forward to continue working closely together in partnership to transform businesses and the workforce to be future ready.