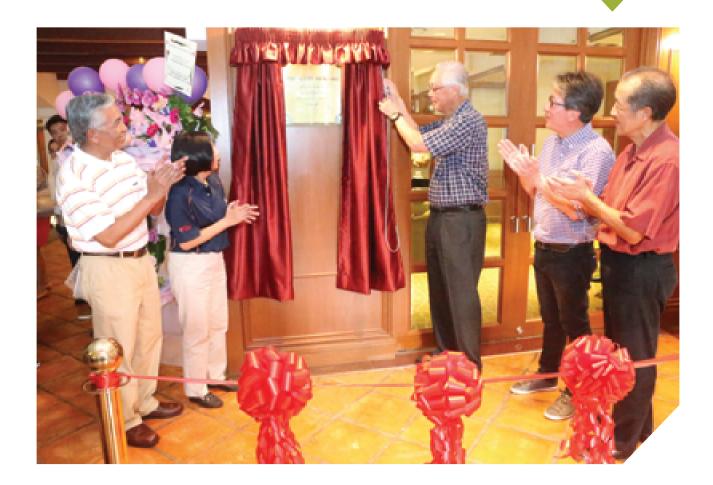

The 21st Tripartite Golf Friendly also saw the official launch of the Tripartite Hub @ OCC by Emeritus Senior Minister Goh Chok Tong. The Hub aims to provide a platform for Tripartite Partners to interact and network to further enhance tripartite partnership.