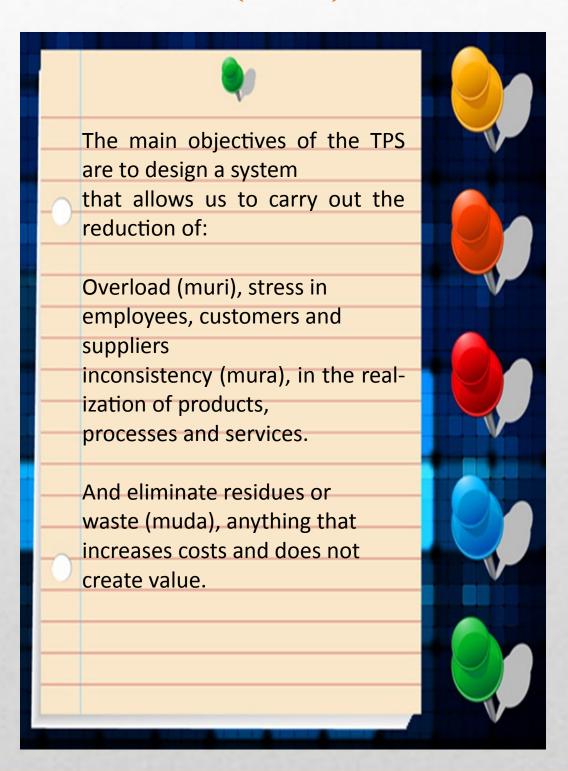

# The Toyota Production System (TPS)

#### PROJECT IMPROVEMENT

With the approach of the objectives of the TPS during 2014 was working on 15 projects to improve production efficiency, reduce costs, reduce risk to staff and the environment

Some examples of projects TPS: