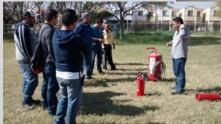

#### **SECURITY**

For Compliance with Mexican Official Standard security conditions, prevention, protection and fire fighting the workplace, met in order to safeguard the security of the personnel and property, Metalia has a plan of emergency.

Committee the following Emergency Brigades:

- \*Evacuation Brigade, composed of 20 brigade members.
- \*First Aid Brigade consists of 10 brigade members.
- \*The Fire Brigade Team consists of 10 Brigadiers.
- \*Search and Rescue Brigade made up of 10 Brigadiers.

For the formation of the emergency brigades were trained