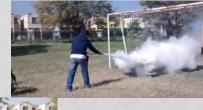

#### **SECURITY**

For Compliance with Mexican Official Standard security conditions, prevention, protection and fire fighting the workplace, met in order to safeguard the security of the personnel and property, Metalia has a plan of emergency.

Committee the following Emergency Brigades:

- \*Evacuation Brigade, composed of 20 brigade members.
- \*First Aid Brigade consists of 10 brigade members.
- \*The Fire Brigade Team consists of 10 Brigadiers.
- \*Search and Rescue Brigade made up of 10 Brigadiers.

For the formation of the emergency brigades were trained