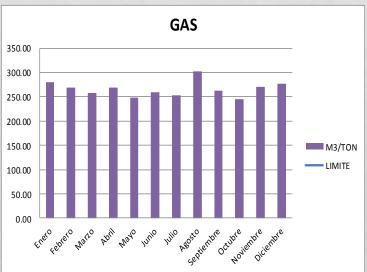

wn                                                                           |  |

#### **INTEGRATED**

#### MANAGEMENT SYSTEM

We have an Integrated Management System qualified by a certifying agency called Det Norske Veritas (DNV) who conducts audits every year for recertification, We should mention that there are three Re-Certifications currently approved.



- Quality Certificate
   No.158640-2014-AQ-MCI-RvA
- Environmental Certificate
   No.158641-2014-AE-MCI-RvA
- Occupational Health and safety
   Certificate 158642-2014-HSO-MCI-DNV

#### **ENVIRONMENT**

Metalia is concerned about the preservation of the environment in which every day along with the growth we had with sustainable projects that we audited year for year our certification

ISO 14001.

Here are the parameters 2014







### ENVIRONMENTAL CARE

#### **PROYECT**







In 2014 he invested in a new paint booth, improving efficiency and recovery of paint annually

### **COMMUNICATION**

Periodically communication boards are made to all staff of Metalia, which reports:

- \*Productivity
- \*Quality
- \*Improvements
- \*Security







### ENVIRONMENTAL



We obtained permission to use this water for irrigation green areas and thus reducing pollutants and waste indicator pollutants and profit the savings and having as profit the saving on drinking water for landscape and irrigation use.



#### **ENVIRONMENTAL**



This activity is on going and is conducted to help protect the environment

During 2014 sent 21 kg of alkaline battery to the municipality of Escobedo, who are responsible for conducting their conf