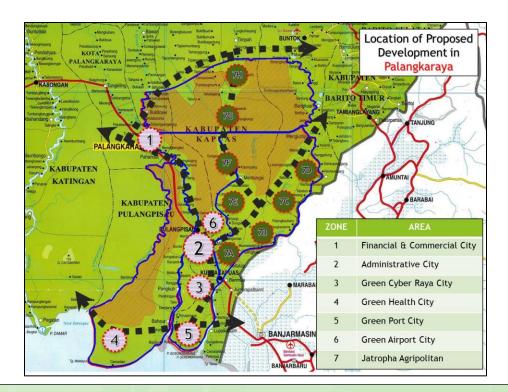

in politics with full support from the local and federal government.
- 3. More than 250 Million population guaranteed the buying power.
- 4. The third Asian economy after China and India, plays a prominent role in the world economy to the point that contribute to 50% of the growth of the global economy over the next five years, according to ASEAN.
- 5. Strategic location near Straits of Malacca with deep sea offering new routes for the global shipping lines.
- 6. Indonesia is next to Singapore and located strategically in between of 2 oceans (Hindi and Pacific oceans) and 2 continents (Asia and Australia) offering new logistic and distribution centre for the global trading businesses.
- 7. Central Kalimantan is mostly flat lands and safe from natural disaster, earthquake and tsunami etc.







#### INDONESIA – WORLD CLEAN ENERGY HUB

- 1. The biggest producer in the world of Jatropha Seeds and Crude Jatropha Oil (CJO) by 2018.
- 2. The biggest producer in the world of Jatropha briquette and pallete by 2018.
- 3. The biggest producer in the world of jatropha base bio-additives for diesel, gasoline, heavy fuel, jetfuel, lubricant and coal by 2020.
- 4. A reputable Industrial "Center for Excellence" producing professional experts, chemists and engineers feeding the global clean energy needs and requirements to mitigate climate change and global warming.
- 5. The model of Jatropha Agro-politan Business Clusters developing and transiting Indonesia to be a developed country by 2025.
- 6. The model of Green City developing and transiting Indonesia to be the World Clean Energy Hub