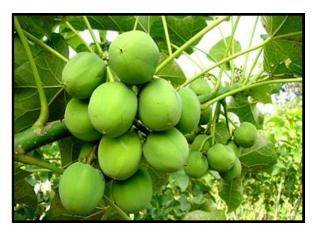

BIONAS is one of them. Numerous efforts to find alternative oil fuel derived from plants have been carried out since that led to the discovery of the Jatropha curcas plants which are naturally endowed with multitudinous uses and unique properties.

Jatropha Curcas plants have the following unique qualities:

- Oil yield, approx. 33%
- Thrives well in tropical climates such as Malaysia.
- Fast growth; produces fruits after 6 months of cultivation.
- Low maintenance the use of pesticides and other polluting substances are not necessary, due to the pesticidal and fungicidal properties of the plant.
- Life expectancy of more than 45 years.
- One jatropha fruit contains 2-4 seeds that are processed into oil, which will then be used to produce biofuels.
- Small-sized and shady shrubs which makes it easy to harvest.
- An acre of land is capable of accommodating cultivation of 800 plants. Per acre yield of 3.6 metric tons of fruits annually in the first three years and multiply after the third year.