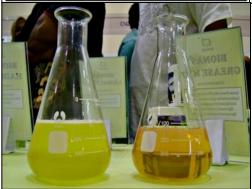

# **BIONAS TECHNOLOGIES**

Above: Other companies emulsified fuel. Left: Bionas Bio-fuel.

Many companies and organizations know the benefits of Jatropha Curcas but only few of them succeed in using it to produce biofuel.

Most of them had to face several obstacles that stopping the technology from develop while others had to depend on transesterification process before they can sell it to users.

Different story occurred to Bionas. Their technology breakthrough in 2007 and the applied of Nano-Emulsion and Polarization technology has become the key success to the company growth, which only requires the blending and storage facilities to mix bio-additives with fossil fuels with no further investments on refinery and infrastructures.