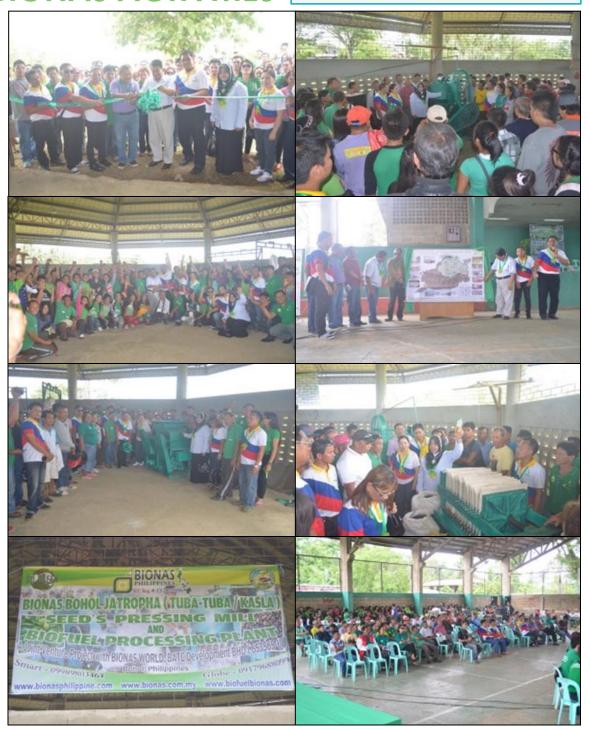

# BIONAS JATROPHA PLANTATION PROGRAM

During the last seven years, Bionas was able to build up expertise and grand experience in successful Jatropha plantation for the highest internationally recorded yields, as well as develop its own biofuel production technologies, which render the Bionas biofuel produced very cost-effective, compared to the processes the rest of the world has tried to utilize and failed.

Today, Bionas is the only successfully business story in the field of biofuel production using Jatropha. The company has presence in many countries and has grown its business to include over one million acres of Jatropha plantation in Southeast Asia alone.

More countries are seeking partnerships with Bionas to become part of Bionas Jatropha Plantation Program as the company guarantees through individually signed contracts with the involved farmers the best guarantee buy back of Jatropha seeds harvest at a gratifying price compared with international prices.

This is in addition to farmers receiving training and crucial know-how and best practices that has acquired in the field, and which is a must-have factor to the success of this project.

It is obvious that signing contracts with the impoverished farmers will bring the sense of partnership and ownership into these farmers and hence ensuring high success rate for the project.