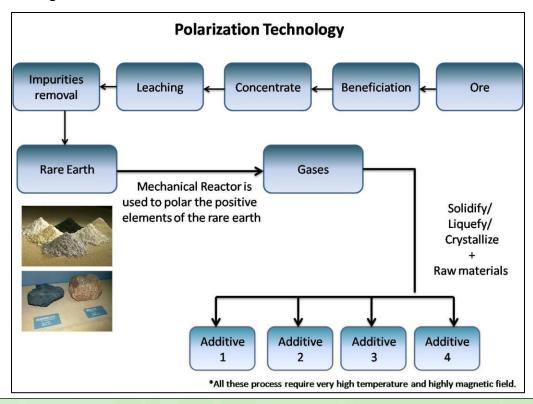

# POLARIZATION TECHNOLOGY

Polarization Technology allows for alignment and displacement of positive and negative ions of elements and this is achieved under high pressure and highly magnetic environment.

#### **HOW DOES POLARIZATON WORK?**

If molecules do not consist of only atoms of the same kind, the distribution of charges around an atom in the molecules leans to positive or negative.

When molecular vibration induce relative displacements of the atoms, the centers of positive and negative charges might be in different locations. These center positions are affected by the symmetry of the displacements.

When the centers do not correspond, polarizations arise in molecules. This is achieved under high pressure and highly magnetic environment. This further allows for the elements to form stable bonds with each other.

This technological breakthrough enables the production of new types of additives that when it is blended with fossil fuels and other elements creates a stable mix of a 3<sup>rd</sup> generation renewable fuels.