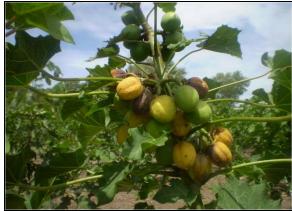

# JATROPHA PLANTATION

There are many challenges in Jatropha plantation and Biofuel program worldwide. Among the challenges were:

- Labour Intensive Harvesting need to be done on daily basis. Only fruits which are yellow and black can be collected.
- Low yield/ production lack of knowledge and technology effecting the production..
- Unavailability of Feedstock Average buyback market price of Jatropha harvests (seeds) worldwide is at US\$100 – US\$150 per ton and not attractive to the farmers.
- Land for Jatropha cultivation lease, rent or buy.
- Bio –diesel production via "Transesterification" which normally uses methanol
  derives from petroleum sources and energy intensive. Turning Jatropha biodiesel to meet EN14214 with minus 21C pour point requires the said methyl
  ester to be fractionated twice and this process is very energy intensive and very
  costly.