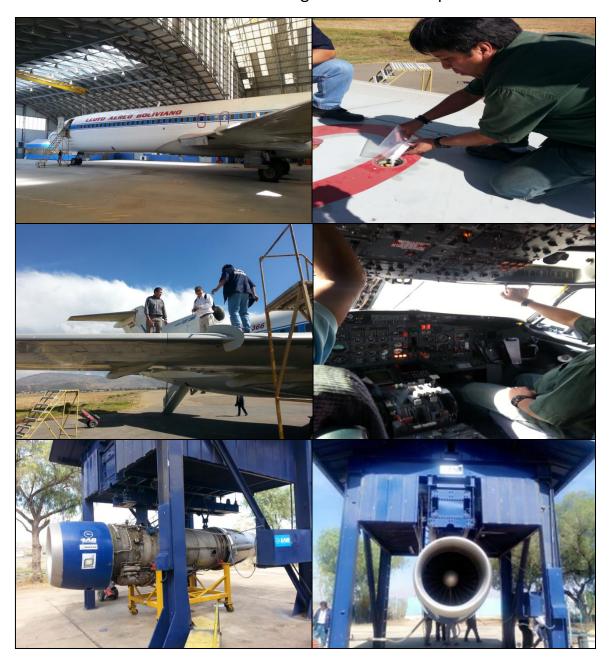

She spent many years to prove the technology by conducting various tests of performance and emission in various climate conditions in many countries. Her leadership quality has extended the company's global presence to more than 40 countries.

Her passion towards bioenergy is expressed through her offer for technological collaboration to any countries in the world to streamline and implement their National Biofuel Policy.

She became one of the Climate Change Leaders for her participation during the United Nations Environment Programme (UNEP) Governing Council Global Ministerial Environment Forum (GC/GMEF) 2011 in Nairobi. She was one of the speakers at the Jatropha World Summit 2008 in Bali Indonesia, the 1st Philippine International Bio Energy Conference 2012 in the Philippines, the World Biofuel Market Conference 2012 in Rotterdam, BIT's New Energy Forum 2012 in China, the 4th International Conference on Biofuel Standards 2013 organised by the U.S National Institute of Standard and Technology (NIST) in Washington DC, the World Science Forum 2013 in Brazil and ExpoNaval 2014 organised by Chilean Navy in Chile.