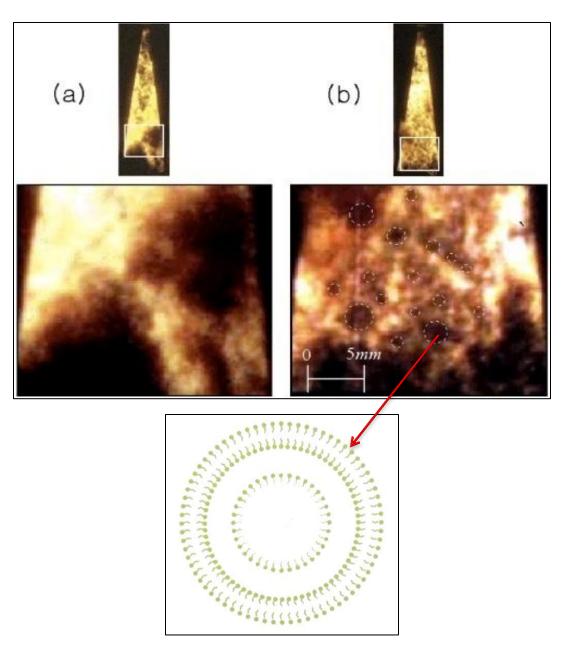

# **NANO EMULSION**

Nano-emulsion Structure

Pictures above shows that how the engine works and the burning takes place.

Picture (a) shows incomplete combustion with the normal fuel

Picture (b) shows more complete combustion with the use of biofuel using Nano-Emulsion technology