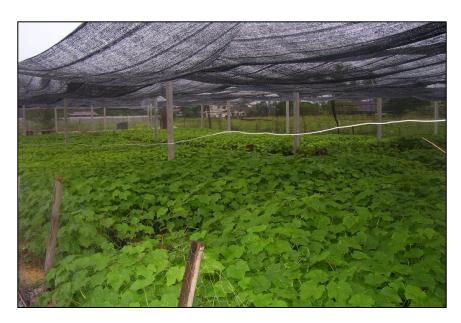

# BIONAS JATROPHA PLANTATION PROGRAM

During the last seven years, Bionas was able to build up expertise and grand experience in successful Jatropha plantation for the highest internationally recorded yields, as well as develop its own biofuel production technologies, which render the Bionas biofuel produced very cost-effective, compared to the processes the rest of the world has tried to utilize and failed.

Today, Bionas is the only successfully business story in the field of biofuel production using Jatropha. The company has presence in many countries and has grown its business to include over one million acres of Jatropha plantation in Southeast Asia alone.