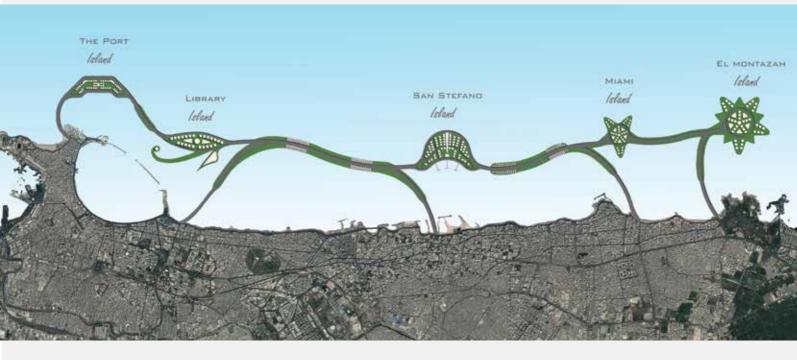

#### The idea of the project:

• The establishment of a modern city into the sea represents the bar parallel (2 m above sea level) barrier waves for the protection of the old city starting from montazah palace to bahary district is through the seven -lane linking five main islands contain skyscrapers, montazah island, Miami island, san Stefano island, the library (a global cultural center), island port. Links between them highway and on the sides of malls and global franchises and residential buildings, up 4 floors only.