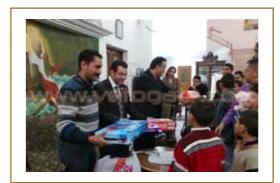

#### Rehabilitation of street children campaign:

 the Company is making efforts with the state to reintegrate street children and return them to attend in education and the use of moral and financial support and return them to their families and encourage families financially.