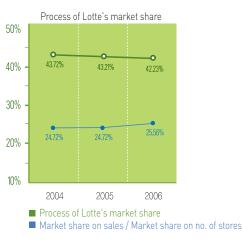

## (Current condition of the number of Lotte Department Stores )

| Classification                   |        | No. of stores |        |
|----------------------------------|--------|---------------|--------|
| Classification                   | 2004   | 2005          | 2006   |
| Entire department store industry | 89     | 89            | 90     |
| Lotte Department Stores          | 22     | 22            | 23     |
| Market share                     | 24.72% | 24.72%        | 25.56% |

# 〈 Major products 〉

Lotte Department Store maintains its outstanding market share within the industry which is 42% in terms of sales and 26% in terms of the number of stores.

# Current condition of the sales of Lotte Dept. Store >

| Classification                   |         | Sales   |         |
|----------------------------------|---------|---------|---------|
| Classification                   | 2004    | 2005    | 2006    |
| Entire department store industry | 165,067 | 171,617 | 181,179 |
| Lotte Department Stores          | 71,751  | 74,161  | 76,507  |
| Market share                     | 43.47%  | 43.21%  | 42.23%  |

\* Reference : The National Statistical Service, company data (The sales amount of Lotte Department Store is calculated by including Lotte Midopa and Lotte stations)

Lotte Department Store pursues the advancement of the economy of the Republic of Korea and has been leading the profit maximization of the shareholders and investors. We will become the big tree of the representative department store of the Republic of Korea that does not shake.