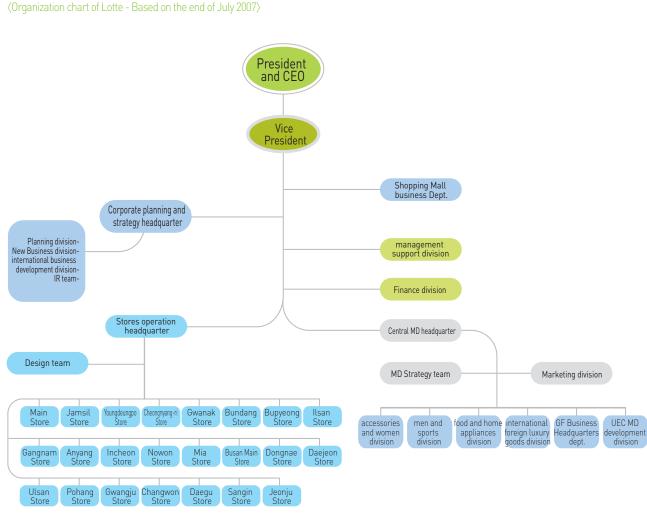

# (Organization chart of Lotte - Based on the end of July 2007)

Lotte Dept. Store reconstructed its structure in order to intensify the practical management and globalization in April 2007. It integrated the systems which were managed separately in accordance with the area along with the incorporation of the Design team and the Service & Innovation Dept. into the Business and Sales Dept. for quick support. Meanwhile, to maximize the synergy effect through the incorporation of marketing and product strategies the Marketing Division has been included in the Central MD headquarter. Also, the corporate Planning and Strategy Headquarters was newly established by integrating the New Business division, International business development division, and the IR team.