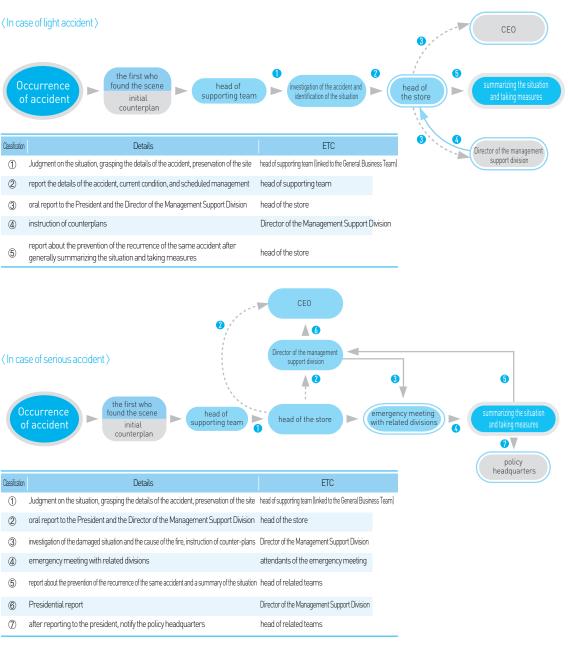

# The Risk Management of Lotte Department Store

\*

Lotte Department Store has various risks by its nature. Lotte Department Store considers all risk factors for rapid reaction by establishing quidelines and a management system. The risk management system of Lotte Department Store can be divided into risk management quidelines and the risk management related to products.

# Product risk management

75

The kinds of product risks would be sanitary issues, the authenticity of products, and exaggerated advertising. The major causes of such risks can be defined by environmental factors and inside factors. The possible occurrence of risks is increasing due to intensified related legal issues and acceleration of spreading information because of media development. Also, an inadequate management system and the stagnation of relationships between partnerships can be other major causes of risk occurrence. Lotte Department Store makes various efforts to prevent the risks and solve the risks when they actually happen, as the possibility of risk occurrence is increasing.

# Establishment of Risk Management System

# **Risk Management Guidelines**

Lotte Department Store has distributed risk management quidelines to all stores to minimize the damage by establishing an effective risk management system.

# Corresponding system when there is an accident

Lotte Department Store pursues the advancement of the economy of the Republic of Korea and has been leading the profit maximization of the shareholders and investors. We will become the big tree of the representative department store of the Republic of Korea that does not shake.