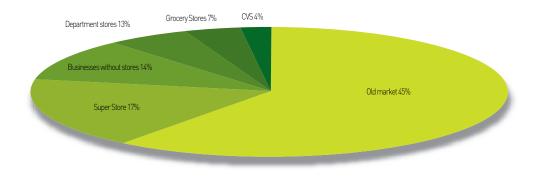

Market Environment Analysis of Lotte Department Store

The market of Lotte Department Store, which had arrived at puberty in accordance with the steep development of the new industry and the diversification of the distribution channels, has somewhat gotten dull because of the expansion of the distribution channels of low-priced products, such as living necessities, within the retailer market due to the stagnation of the expenditure conditions. However, after the 4th quarter of 2005, as economic recovery continues, it showed a 4% extension of sales in 2005 as well as a 5% extension in 2006. After experiencing the economic crisis, the gap between the major department stores that have national networks and the minor department stores got deepened, and the public's attention has been focused on the major department stores. Moreover, the minor department stores have been integrating into a few major corporations. From now on, within the industry of department stores, the appearance of new competitors will be limited, new business areas will be continuously developed around Seoul and new cities, minor businesses will be continuously integrated into a few major businesses, and the competitive advantage of the major businesses will be intensified through reconstruction of the management system. Considering all the facts mentioned above, the growth rate of the entire industry is not high, but the existing department stores will continue to develop. Also, as homes shopping business, online shopping malls as well as large retailers are developing steeply and the competition between these businesses are intensified. However, the department stores have established customers, so it is expected that they will maintain their market share. Also, they will maintain the best profitability within the retailer industry.

| li ket al latysis t | or the department sit | Jiemuusuj | (7      |        |       | (Unit : Trillion | n Won) |
|---------------------|-----------------------|-----------|---------|--------|-------|------------------|--------|
| Classification      | 2002                  |           | 2003    | 2004   | 2005  | 2006             |        |
| Size of market      | 17.8                  |           | 17.3    | 16.5   | 17.2  | 18.1             |        |
| Rate of growth      | -                     |           | - 2.80% | -4.60% | 4.20% | 5.20%            |        |
|                     |                       |           |         |        |       |                  |        |