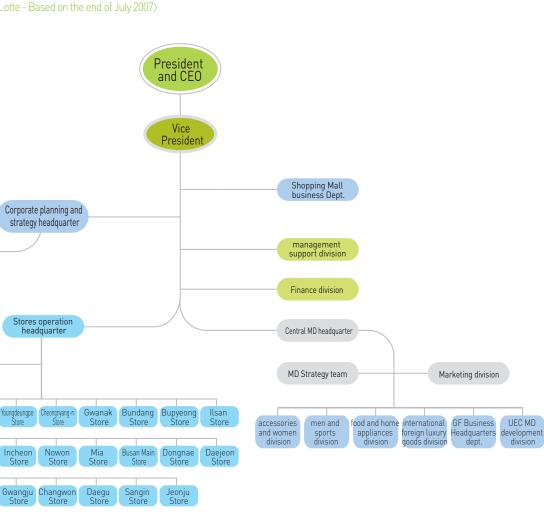

# (Organization chart of Lotte - Based on the end of July 2007)

Lotte Dept. Store reconstructed its structure in order to intensify the practical management and globalization in April 2007. It integrated the systems which were managed separately in accordance with the area along with the incorporation of the Design team and the Service & Innovation Dept. into the Business and Sales Dept. for quick support. Meanwhile, to maximize the synergy effect through the incorporation of marketing and product strategies the Marketing Division has been included in the Central MD headquarter. Also, the corporate Planning and Strategy Headquarters was newly established by integrating the New Business division, International business development division, and the IR team.