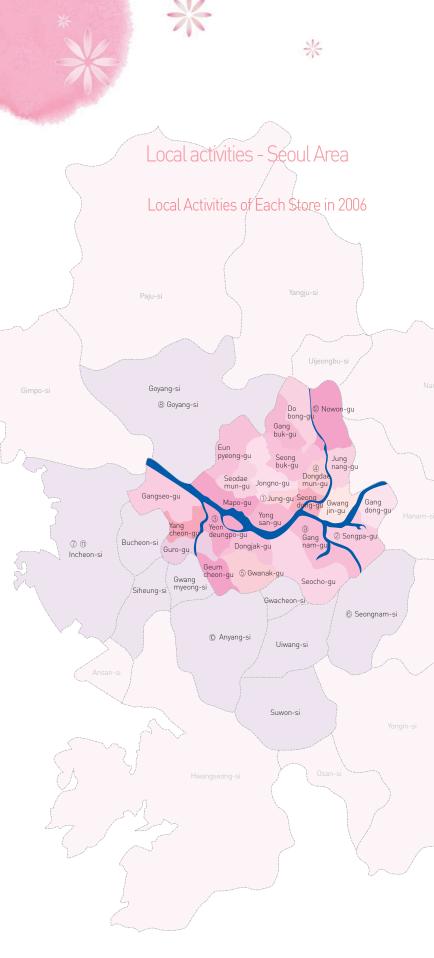

nce in the Jamsil Store and the Nowon Store. Moreover, we reassure our status as a cultural department store for teenagers by holding super concerts with popular singers.



# Jung-man Kim's Photo Exhibition

In the "Prevention of Becoming Deserts" year designated by UN, Lotte Department Store held Jung-man Kim's photo exhibition of his 10 days in Gobi at the gallery of Avenuel. In this exhibition, 40 photos of Jung-man Kim had been exhibited, and a documentary film of the Gobi Desert related to this event had been on KBS, which enabled to make global warming a major social issue.



Photography of the Gobi Desert from Jung-map Kim's photo exhib

35 | 2007 Sustainability Report

\*





oul Municipal Symphony Orchestra

Lotte World Super Concer





Environmental campaign through culture



## Volunteer work with employees - Sa Na Sa (People who share love) (1) Main Store Monthly visits to the House of Hope located in Yongsan-gu and the sponsor (Jung-gu, Cheonggyecheon) system - Cleaning Bukhan Mt. and Cheonggyecheon 문데백화점 본장 Volunteer work for the House of Love in Yongsan-gu/sponsorship and volunteer 중구사회안전망 이웃 work for the Milbat Shelter in Jangan-dong Local bazaar event - Helping flood victims, a bazaar for adopted children and for the disabled donated 3 million KRW Extra social contribution - In favor of the neighborhood-Jung-gu, supporting needy neighbors - Cheonggyecheon Walkathon/ Sharing Kimchi Jar Jamsil Store Volunteer work with employees (Songpa-gu area) - Charlotte Volunteer Group ; Sungnam foreign laborers' house, solitary elderly in Guyuh-dong, the Rainbow Reh