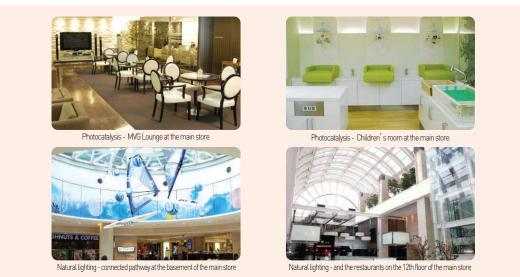

n harmful chemicals found in construction materials and features excellent anti-bacterial and exterminating effects to provide a comfortable environment to customers. And we plan to continue to expand the environment-friendly facilities to all stores in 2007.

In addition, Lotte Department Store has expanded energy-saving natural lighting in stores, beginning with the Main Store 's Young Plaza, of which the entire exterior was finished with glass in 2004 - a first among Korean department stores. We are especially keen on promoting energy conservation by introducing natural lighting to high-traffic areas and those with high energy consumption needs, such as the entry to the first basement level and the restaurants on the 12th floor of Lotte Town, which reopened last year after renovation.



Indoor Air Quality Measurement at All Stores

Many people visit Lotte Department Stores every day, and thus, the indoor air quality is very important. For the benefit of customers and employees, we have established indoor air quality control standards at higher levels than required, and we control them rigorously. We also conduct indoor air quality inspections once a year. Following are the results of the 2006 indoor air quality inspections:

| Classific  |                 |       |        |         |                       |             |       |                                |                                                |                                                                                           |
|------------|-----------------|-------|--------|---------|------------