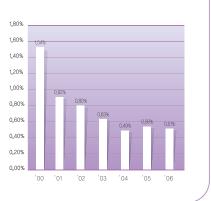

Market Environment Analysis of Lotte Department Store

The market of Lotte Department Store, which had arrived at puberty in accordance with the steep development of the new industry and the diversification of the distribution channels, has somewhat gotten dull because of the expansion of the distribution channels of low-priced products, such as living necessities, within the retailer market due to the stagnation of the expenditure conditions. However, after the 4th quarter of 2005, as economic recovery continues, it showed a 4% extension of sales in 2005 as well as a 5% extension in 2006. After experiencing the economic crisis, the gap between the major department stores that have national networks and the minor department stores got deepened, and the public's attention has been focused on the major department stores. Moreover, the minor department stores have been integrating into a few major corporations. From now on, within the industry of department stores, the appearance of new competitors will be limited, new business areas will be continuously developed around Seoul and new cities, minor businesses will be continuously integrated into a few major businesses, and the competitive advantage of the major businesses will be intensified through reconstruction of the management system. Considering all the facts mentioned above, the growth rate of the entire industry is not high, but the existing department stores will continue to develop. Also, as homes shopping business, online shopping malls as well as large retailers are developing steeply and the competition between these businesses are intensified. However, the department stores have established customers, so it is expected that they will maintain their market share. Also, they will maintain the best profitability within the retailer industry.

| li ket al latysis t | or the department sit | Jiemuusuj | (7      |        |       | (Unit : Trillion | n Won) |
|---------------------|-----------------------|-----------|---------|--------|-------|------------------|--------|
| Classification      | 2002                  |           | 2003    | 2004   | 2005  | 2006             |        |
| Size of market      | 17.8                  |           | 17.3    | 16.5   | 17.2  | 18.1             |        |
| Rate of growth      | -                     |           | - 2.80% | -4.60% | 4.20% | 5.20%            |        |
|                     |                       |           |         |        |       |                  |        |