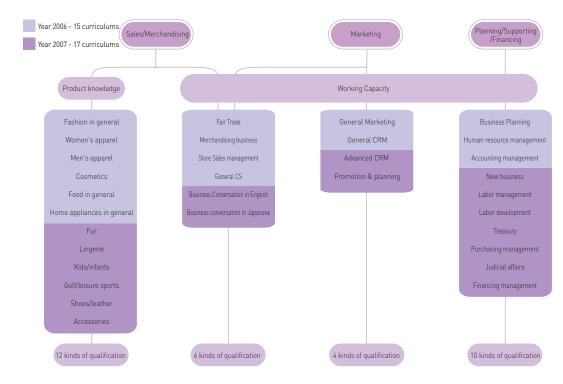

Staff in grades 4-5   | Staff in grades 3-4 | Executives in grade 2  |  |  |  |  |

# Senior Staff Coaching System

To reinforce the connection between work and education, we developed the Senior Staff Coaching System, targeting grade 3-5 full-time employees. The Senior Staff Coaching System is designed so that senior staffs support the improvement of subordinates' work capacity by diagnosing problems and so that subordinates improve their capacity under senior staff's coaching. Also, we reflect the results of this in personnel evaluation for better results.



# Job Qualification System

Lotte systemized by operating the Job Qualification System along with an educational system for job positions to reinforce the effectiveness of education.

# $\langle$ Job Qualification System $\rangle$





# Employee-Focused Welfare System

# Major Welfare System

Lotte Department Store offers various loan programs to provide employees with financial support. We also fully subsidize tuition for their children, from kindergarten to university. In addition, to enhance employees' leisure time, we provide vacation homes and sponsor recreational clubs. Employees relocating to stores in provincial areas are paid housing stipends and moving costs, and they are reimbursed for their transportation expenses when they visit their hometowns. We also offer personal accident insurance policies that provide up to 200 million won in coverage. We provide subsidies for routine medical expenses and medical treatment to employees and their families in the event of an accident or disease. In particular, we o