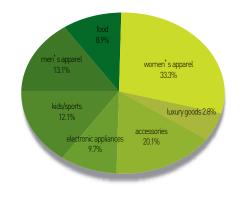

# Merchandising (MD) Innovation

Through the reorganization of merchandises by thorough sales analyses, we make constant efforts to reinforce the popular merchandise sections and reduce the unpopular merchandise sections. Also, we accelerate the development of various merchandising. Especially, we recently expanded the men's apparel section in accordance with the change of the lifestyle trend among male customers. We have specially focused on qualified goods by supplementing differentiated MD and luxury MD. As a result of that, in 2006, 20 new luxury brands were added to the stores and, in 2007, we expect to have more.