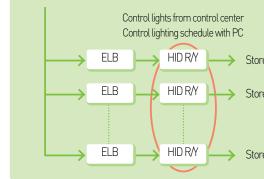

# Disaster Recovery System

Lotte Department Store established the DRS(DRS: Disaster Recovery System) to be the best distribution retailer of the 21st century and to protect IT assets as well as continuous customer services even when there is a natural calamity. This system targets the major systems of the Lotte Department Store and is designed to make constant customer services possible in the case of a calamity or a disaster through a real-time backup system with the integrated information center located in Kasan-dong. This system is expected to contribute to the improvement of customer services and the competitive advantages of the company as a leader of the industry. Simultaneously, it prepares the base for the Business Continuity Plan as it enables the protection of IT assets from unpredictable dangers.