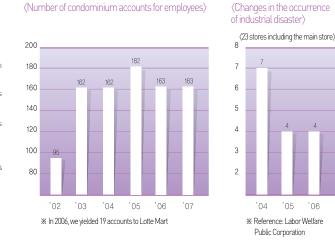

## (Current condition of the number of Lotte Department Stores )

| Classification                   |        | No. of stores |        |
|----------------------------------|--------|---------------|--------|
| Classification                   | 2004   | 2005          | 2006   |
| Entire department store industry | 89     | 89            | 90     |
| Lotte Department Stores          | 22     | 22            | 23     |
| Market share                     | 24.72% | 24.72%        | 25.56% |

\* Reference : The Association of the Chain Stores of Korea