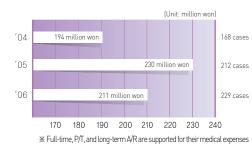

port for medical expenses, personal accident insurance, and use of vacation homes. Especially, from 2006, we have been providing the advantages of leisure time and the medical field to full-time employees as well as associates and part-time employees through various partnerships. In consideration of the retirement grants, we set aside reserves for them. We provide retirement insurance to ensure their retirement grants. Retirement grants are calculated in consideration of the average of the regular wages and the average of the special grants per year and the period of employment. Also, all employees join the national pension annuity, and Lotte pays half of their insurance fee, which is equivalent to 4.5% of the employee's income, every month.

## (Medical expenses supported for employees)





# Operation and Sponsoring of Employee Clubs

At the headquarters and 23 stores, 8,129 employees, including associates, have formed a total of 70 clubs, including volunteer groups, hiking clubs, religious clubs, and various sports groups. In 2006, the clubs held 1,400 gatherings in total. We have sponsored the clubs with 224,838,391 won annually, disbursing the money in proportion to the number of members of each club.



Soccer Club of Daegu Store

# Win-Win Labor-Management Relationship

At Lotte Department Store, the labor and management make efforts to share and further develop the core values of the labor-management relationship, which are trust, communication, mutual respect, autonomy, participation, and cooperation. Pending issues and conflicts are resolved through dialogue betw