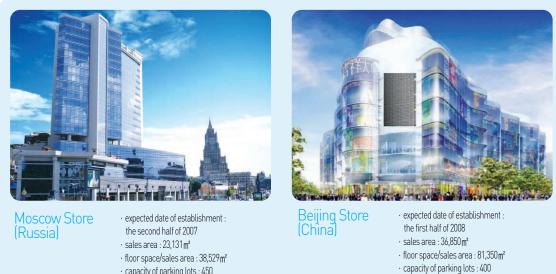

# Global Strategy of Opening Store

Aiming to rise up as a global company, Lotte Department Store has selected Russia, China, India, and Vietnam as the four strategic overseas markets and presently is taking concrete action to make inroads. We plan to open a new department store in Russia in 2007, in China in 2008, and expect to open next stores around the world. In the cases of India and Vietnam, they have been identified as strategic regions such as Ho Chi Minh and New Delhi, and the entry into these markets is under review.

· capacity of parking lots : 450