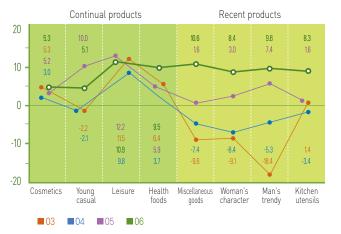

# Merchandising (MD) Innovation

Through the reorganization of merchandises by thorough sales analyses, we make constant efforts to reinforce the popular merchandise sections and reduce the unpopular merchandise sections. Also, we accelerate the development of various merchandising. Especially, we recently expanded the men's apparel section in accordance with the change of the lifestyle trend among male customers. We have specially focused on qualified goods by supplementing differentiated MD and luxury MD. As a result of that, in 2006, 20 new luxury brands were added to the stores and, in 2007, we expect to have more.