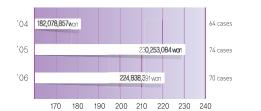

# 〈 Major products 〉

Lotte Department Store maintains its outstanding market share within the industry which is 42% in terms of sales and 26% in terms of the number of stores.

# Current condition of the sales of Lotte Dept. Store >

| Classification                   |         | Sales   |         |
|----------------------------------|---------|---------|---------|
| Classification                   | 2004    | 2005    | 2006    |
| Entire department store industry | 165,067 | 171,617 | 181,179 |
| Lotte Department Stores          | 71,751  | 74,161  | 76,507  |
| Market share                     | 43.47%  | 43.21%  | 42.23%  |

\* Reference : The National Statistical Service, company data (The sales amount of Lotte Department Store is calculated by including Lotte Midopa and Lotte stations)

Lotte Department Store pursues the advancement of the economy of the Republic of Korea and has been leading the profit maximization of the shareholders and investors. We will become the big tree of the representative department store of the Republic of Korea that does not shake.