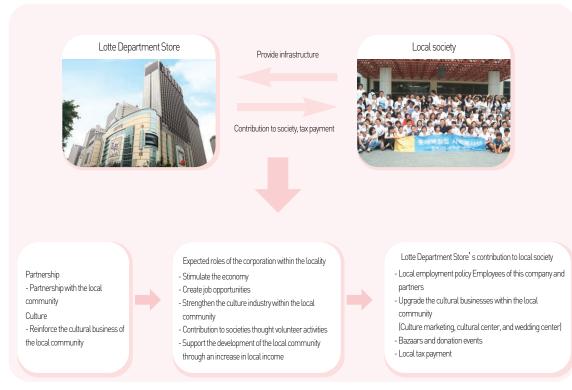

# "Always with": Lotte's promise

'Always with' from 'Always with you' means the roles and responsibilities of Lotte Department Store. Here, Lotte Department Store promises to substantiate its four responsibilities and roles, which are economical, legal, ethical, and social.

The main purpose of a corporation is to produce services and/or products that the society needs through interaction with the society. Social distribution as well as social investment and strategies for consistent development are a means for a corporation to live within the society as a member of the society. Lotte Department Store fulfills its social responsibilities by donating, supporting cultural activities, and engaging in environment-friendly management.

# Always with YOU-"YOU"

"YOU" from Lotte's catchphrase means more than just simply "you," and includes inside customers, partners, stakeholders, the government, and the local society.

# Expansion of the meaning of "customer"

Lotte Dept. Store interacts with various changing environmental elements and needs to recognize customers within a broader range in order to react properly. Lotte understands a broader range of customers to provide higher quality services.

# The relationship between Lotte Dept. Store and 'YOU'

Lotte makes efforts to improve the relationship with all stakeholders. Investor relations (IR) activities, employees' suggestions, informal discussions, informal gathering of presidents, conventions with partners, researching customers' satisfaction, etc would be nice examples of it. Such efforts become smooth communication channels between Lotte and its stakeholders. Such contents are well-reflected in this report.

## 

| Stakeholders                       | Role of Lotte                                                                                                                                                                                                                         | Communication channels of stakeholders                                                           |
|------------------------------------|---------------------------------------------------------------------------------------------------------------------------------------------------------------------------------------------------------------------------------------|--------------------------------------------------------------------------------------------------|
| Outside customers                  | Improving the quality of life of customers by providing even more excellent products and services                                                                                                                                     | Researching customer satisfaction (P28)                                                          |
| employees<br>(Constituent members) | Satisfactory working conditions for excellent employees                                                                                                                                                                               | Employees' suggestion system, informal<br>discussions (P45)                                      |
| partners                           | Intimate cooperation is needed with collaborating companies in order to materialize corporate value                                                                                                                                   | System for collecting opinions about fair trade, a convention with collaborating companies (P52) |
| investors                          | Responsibility to provide transparent and fair corporate value information for new investors and to<br>return proper profits to the shareholders investing after believing in the future value through long-<br>term corporate growth | Various IR activities, such as conference calls (P10)                                            |
| government                         | Obeying the law and actively cooperating with governmental policies                                                                                                                                                                   | Attendance in governmental gatherings and<br>proceeding with linked events (P64)                 |
| local community                    | Creating employment and improving welfare to contribute to the development of the local<br>community and support cultural development.                                                                                                | Events for local communities and others (P37~40)                                                 |