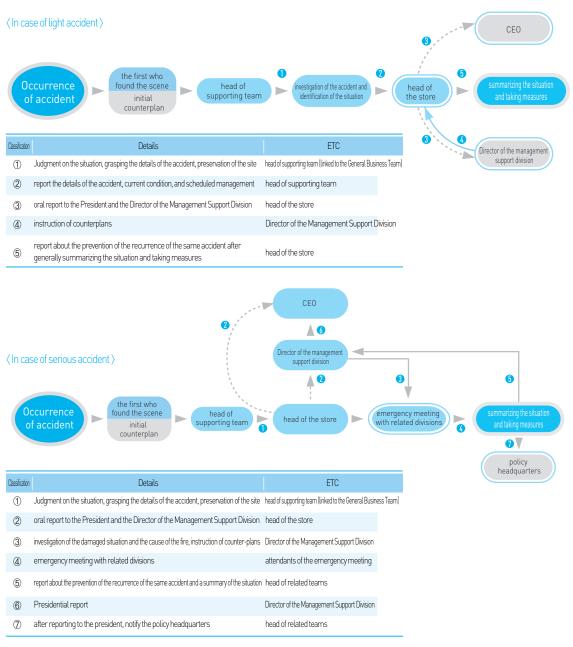

# Corresponding system when there is an accident

Lotte Department Store pursues the advancement of the economy of the Republic of Korea and has been leading the profit maximization of the shareholders and investors. We will become the big tree of the representative department store of the Republic of Korea that does not shake.