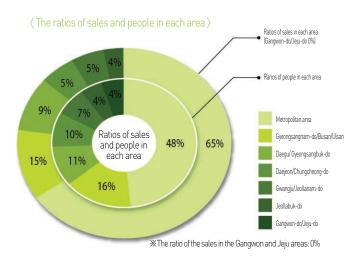

# 〈 Major products 〉

Lotte Department Store maintains its outstanding market share within the industry which is 42% in terms of sales and 26% in terms of the number of stores.

# Current condition of the sales of Lotte Dept. Store >

| Classification                   |         | Sales   |         |
|----------------------------------|---------|---------|---------|
| Classification                   | 2004    | 2005    | 2006    |
| Entire department store industry | 165,067 | 171,617 | 181,179 |
| Lotte Department Stores          | 71,751  | 74,161  | 76,507  |
| Market share                     | 43.47%  | 43.21%  | 42.23%  |

\* Reference : The National Statistical Service, company data (The sales amount of Lotte Department Store is calculated by including Lotte Midopa and Lotte stations)

Lotte Department Store pursues the advancement of the economy of the Republic of Korea and has been leading the profit maximization of the shareholders and investors. We will become the big tree of the representative department store of the Republic of Korea that does not shake.