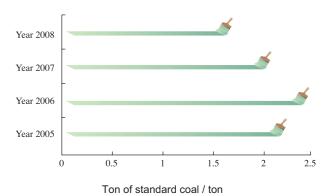

#### Table of Key Achievement Data

| Economic indicator                     | Year 2008  | Year 2007  | Year 2006 |
|----------------------------------------|------------|------------|-----------|
| Revenue of business (RMBx104)          | 16,835,989 | 12,353,117 | 6,077,750 |
| Total profit (RMBx104)                 | 127,037    | 241,835    | 86,352    |
| Total assets (RMBx104)                 | 9,925,173  | 4,204,833  | 2,658,902 |
| Rate of return on assets (%)           | 1.72       | 6.76       | 6.39      |
| Net assets (RMBx104)                   | 961,163    | 700,136    | 539,970   |
| Rate of return on net assets (%)       | 3.26       | 37.07      | 16.46     |
| Assets-liabilities ratio (%)           | 90.88      | 83.33      | 80.71     |
| Accumulated number of patents          | ~350       | 320        | 250       |
| Environmental indicators               | Year 2008  | Year 2007  | Year 2006 |
| Total energy consumption               | 98.7787    | 110.81     | 99.0166   |
| (x104tons of standard coal)            |            |            |           |
| Comprehensive energy consumption       |            |            |           |
| for RMB 10000 production value         | 0.676      | 1.152      | 4.507     |
| (ton of standard coal / RMB 10000)     |            |            |           |
| SO <sub>2</sub> discharge amount (ton) | 1971       | 2087       | 2147      |
| COD emission amount (ton)              | 1714       | 1953       | 2170      |
| Social indicators                      | Year 2008  | Year 2007  | Year 2006 |
| Total number of employees (person)     | 34,027     | 31,566     | 28,163    |
| Industrial injury (person/year)        | 70         | 75         | 81        |
| Death (person/year)                    | 1          | 2          | 3         |
| Commonweal donation (RMBx104)          | ~3500      | ~800       | ~500      |