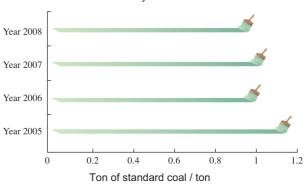

#### Table of Key Achievement Data

| Economic indicator                     | Year 2008  | Year 2007  | Year 2006 |
|----------------------------------------|------------|------------|-----------|
| Revenue of business (RMBx104)          | 16,835,989 | 12,353,117 | 6,077,750 |
| Total profit (RMBx104)                 | 127,037    | 241,835    | 86,352    |
| Total assets (RMBx104)                 | 9,925,173  | 4,204,833  | 2,658,902 |
| Rate of return on assets (%)           | 1.72       | 6.76       | 6.39      |
| Net assets (RMBx104)                   | 961,163    | 700,136    | 539,970   |
| Rate of return on net assets (%)       | 3.26       | 37.07      | 16.46     |
| Assets-liabilities ratio (%)           | 90.88      | 83.33      | 80.71     |
| Accumulated number of patents          | ~350       | 320        | 250       |
| Environmental indicators               | Year 2008  | Year 2007  | Year 2006 |
| Total energy consumption               | 98.7787    | 110.81     | 99.0166   |
| (x104tons of standard coal)            |            |            |           |
| Comprehensive energy consumption       |            |            |           |
| for RMB 10000 production value         | 0.676      | 1.152      | 4.507     |
| (ton of standard coal / RMB 10000)     |            |            |           |
| SO <sub>2</sub> discharge amount (ton) | 1971       | 2087       | 2147      |
| COD emission amount (ton)              | 1714       | 1953       | 2170      |
| Social indicators                      | Year 2008  | Year 2007  | Year 2006 |
| Total number of employees (person)     | 34,027     | 31,566     | 28,163    |
| Industrial injury (person/year)        | 70         | 75         | 81        |
| Death (person/year)                    | 1          | 2          | 3         |
| Commonweal donation (RMBx104)          | ~3500      | ~800       | ~500      |

Note: Environmental indicators are based on the figures in 2005 and consistent with those required in the Eleventh Five-Year Plan.