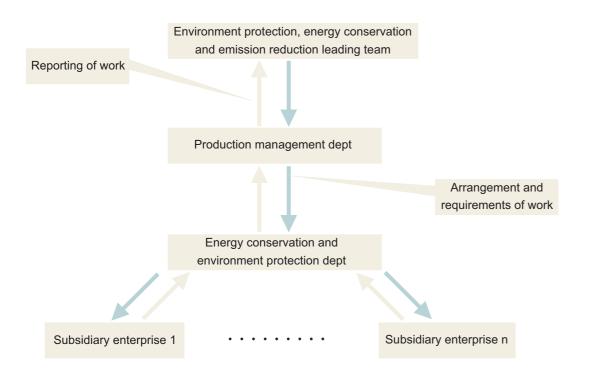

### **Administration of Company**

Sinosteel Corporation is a state-owned enterprise registered according to the Law of Enterprises, it executes the president responsibility system, and its decision making bodies, president office conference and thematic meeting presided by president. Its executing bodies mainly are the office of functional department and secondary enterprises. Its supervision bodies include staff representative conference, the board of supervisors designated by the State Council and the State-owned Assets Supervision and Administration Commission and external auditing bodies etc. The consultation bodies include the strategy research committee, the investment evaluation committee and etc. Appointment and dismissal of key personnel and setting and readjustment of institutional organization are submitted to the Party administrative conference for discussion: after discussed by the strategy research committee. the strategy planning issues are submitted to the president office conference for discussion; important investment and assets disposal issues are submitted to the president office conference for discussion after evaluated by internal and external experts organized by the investment evaluation committee. Any other important issues shall be discussed and decided by the president office

conference and any special issue shall be studied and decided by the president thematic meeting.

Sinosteel Corporation convenes the trade union congress twice each year, on which the president reports the operation management and important decisions and their executions to the employees. All issues relating to reforming and distribution of benefits and welfare for employees will be discussed and decided on the workers' congressbesides being audited by externally employed auditing bodies, the operation management and finance situations will be supervised by the agency designated the Stated-owned Assets Supervision and Administration Commission of the State Council to the Board of Supervisors; the corporation carries on the internal auditing and special issue supervision and inspection systems for all subsidiary enterprise.