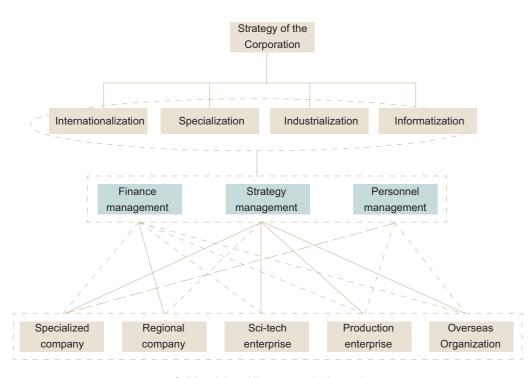

## **Brief Introduction of the Company**

Strategy of the Company Management Innovation of modern producer service industry

Through continuous reforming and readjustments in recent years, Sinosteel Corporation, as one of the practitioners of modern producer service industry in China has put forth efforts in promoting its strategy transformation and innovating its development model, therefore has grown from a traditional commercial trade enterprise into a modern productive service enterprise with largest scale and has the strongest overall strength in the steel and iron industry of China. At present, Sinosteel has already established a omnibearing professional service system integrated with raw materials procurement, production of auxiliary materials, equipment manufacturing, logistics, bidding and tendering, research & development and design, engineering construction, financial service and product marketing related to main production flow of steel and iron industry, and created the "Sinosteel Model" that provides comprehensive auxiliary services and system integration services for steel industry, especially steel mills. The comprehensive auxiliary service model of Sinosteel can, to the hilt, localize various productive services in the production flow of steel and iron, extend and reestablish the production links of high added value by means of recombining and optimizing to configure various value-added links of the value chain, and obtain integral competition advantages for comprehensive supporting and system integration services. This model is one of the up-to-date embodiments of "upgrading of industrial chain" or "chained upgrading"

### **Administration of Company**

Sinosteel Corporation is a state-owned enterprise registered according to the Law of Enterprises, it executes the president responsibility system, and its decision making bodies, president office conference and thematic meeting presided by president. Its executing bodies mainly are the office of functional department and secondary enterprises. Its supervision bodies include staff representative conference, the board of supervisors designated by the State Council and the State-owned Assets Supervision and Administration Commission and external auditing bodies etc. The consultation bodies include the strategy research committee, the investment evaluation committee and etc. Appointment and dismissal of key personnel and setting and readjustment of institutional organization are submitted to the Party administrative conference for discussion: after discussed by the strategy research committee. the strategy planning issues are submitted to the president office conference for discussion; important investment and assets disposal issues are submitted to the president office conference for discussion after evaluated by internal and external experts organized by the investment evaluation committee. Any other important issues shall be discussed and decided by the president office

## Main business is transformed into joint stock system

In 2008, responding to the "property right being clear, rights differentiated from responsibilities, enterprise functions separated from governmental ones and management being scientific" requirements for modern enterprise system, Sinosteel transformed its main business into a joint-stock system and established a legal entity for "autonomous management, assuming sole responsibility for its profits and losses, self-development and self-perfection". All subsidiary enterprises of Sinosteel were incorporated into the "Sinosteel Company Limited". After the transformation, the structure of the incorporated enterprise is clearer and establishes the organizational and institutional foundation for the long-term sustainable development of the enterprise.