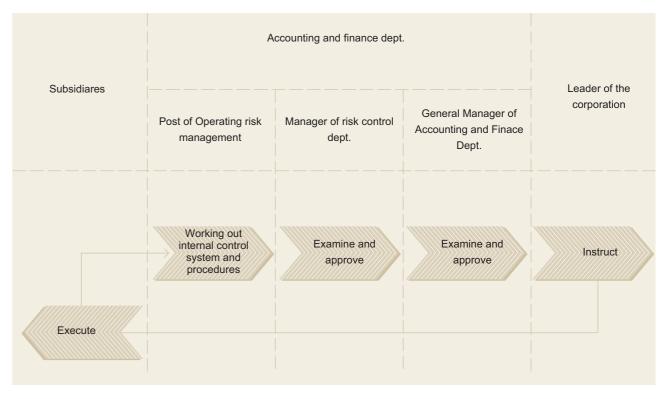

### **Safe Production**

Sinosteel thinks highly of safe production, insisting on the working policy of "Safety First and Focusing on Prevention for Overall Management", persistently establishes and perfects safe production guarantee system, perfects safe production responsibility system and safe production management system and establishes the long-acting mechanism of safe production.

#### (1) Safety System

We have set up a safe production committee, established a safe production responsibility system, widely provided safe production education and training, strictly executed safe production inspection, enhanced the injection in safe production, improved safe production conditions, strengthened safe production management of contracting and lease-based management, strengthened management and control of outburst and emergent accidents, advocated the construction of safety culture and perfected the punishment and encouragement system and therefore formed into a relatively perfect safety system.