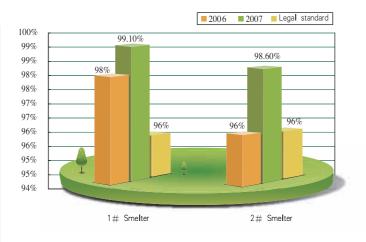

Overhead Crane Operation Contest among Subsidiaries of Sinosteel

Major inspection of safe production

(4) Safety Achievement

Year 2008 is the "Hidden Trouble Removal Year" for safe production determined by the Safety Committee of the State Council. In this year, various enterprises of Sinosteel found and removed 1844 ordinary hidden troubles and rectified and corrected 1839 hidden troubles and the rectification and correction rate reached 99.7%; inspected and removed 7 severe hidden troubles, which have been rectified and corrected completely.