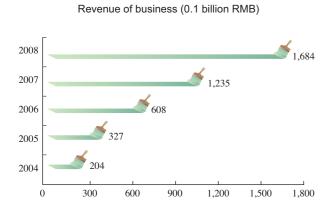

#### Table of Key Achievement Data

| Economic indicator                     | Year 2008  | Year 2007  | Year 2006 |
|----------------------------------------|------------|------------|-----------|
| Revenue of business (RMBx104)          | 16,835,989 | 12,353,117 | 6,077,750 |
| Total profit (RMBx104)                 | 127,037    | 241,835    | 86,352    |
| Total assets (RMBx104)                 | 9,925,173  | 4,204,833  | 2,658,902 |
| Rate of return on assets (%)           | 1.72       | 6.76       | 6.39      |
| Net assets (RMBx104)                   | 961,163    | 700,136    | 539,970   |
| Rate of return on net assets (%)       | 3.26       | 37.07      | 16.46     |
| Assets-liabilities ratio (%)           | 90.88      | 83.33      | 80.71     |
| Accumulated number of patents          | ~350       | 320        | 250       |
| Environmental indicators               | Year 2008  | Year 2007  | Year 2006 |
| Total energy consumption               | 98.7787    | 110.81     | 99.0166   |
| (x104tons of standard coal)            |            |            |           |
| Comprehensive energy consumption       |            |            |           |
| for RMB 10000 production value         | 0.676      | 1.152      | 4.507     |
| (ton of standard coal / RMB 10000)     |            |            |           |
| SO <sub>2</sub> discharge amount (ton) | 1971       | 2087       | 2147      |
| COD emission amount (ton)              | 1714       | 1953       | 2170      |
| Social indicators                      | Year 2008  | Year 2007  | Year 2006 |
| Total number of employees (person)     | 34,027     | 31,566     | 28,163    |
| Industrial injury (person/year)        | 70         | 75         | 81        |
| Death (person/year)                    | 1          | 2          | 3         |
| Commonweal donation (RMBx104)          | ~3500      | ~800       | ~500      |

### **Responsible purchase**

Total assets and growth rate (0.1 billion RMB, %)

Guided by the operating concept of cooperative win-win and joint development, Sinosteel insisted on faithful operation and promoted the responsibility purchase; orienting to productive service enterprise. It strengthened the management of suppliers and normalized the tendering work of the enterprise; it implemented the concept of green purchase and guided subsidiary enterprises for "green production"; it actively executed the "going out" strategy to expand domestic and overseas mineral resource reservation and, via the business behavior, urged the economical and social development of the state and promoted the sustainable development.