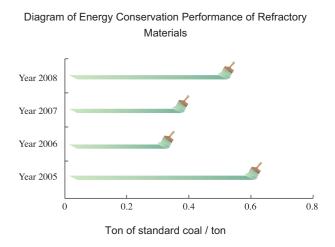

#### Table of Key Achievement Data

| Economic indicator                     | Year 2008  | Year 2007  | Year 2006 |
|----------------------------------------|------------|------------|-----------|
| Revenue of business (RMBx104)          | 16,835,989 | 12,353,117 | 6,077,750 |
| Total profit (RMBx104)                 | 127,037    | 241,835    | 86,352    |
| Total assets (RMBx104)                 | 9,925,173  | 4,204,833  | 2,658,902 |
| Rate of return on assets (%)           | 1.72       | 6.76       | 6.39      |
| Net assets (RMBx104)                   | 961,163    | 700,136    | 539,970   |
| Rate of return on net assets (%)       | 3.26       | 37.07      | 16.46     |
| Assets-liabilities ratio (%)           | 90.88      | 83.33      | 80.71     |
| Accumulated number of patents          | ~350       | 320        | 250       |
| Environmental indicators               | Year 2008  | Year 2007  | Year 2006 |
| Total energy consumption               | 98.7787    | 110.81     | 99.0166   |
| (x104tons of standard coal)            |            |            |           |
| Comprehensive energy consumption       |            |            |           |
| for RMB 10000 production value         | 0.676      | 1.152      | 4.507     |
| (ton of standard coal / RMB 10000)     |            |            |           |
| SO <sub>2</sub> discharge amount (ton) | 1971       | 2087       | 2147      |
| COD emission amount (ton)              | 1714       | 1953       | 2170      |
| Social indicators                      | Year 2008  | Year 2007  | Year 2006 |
| Total number of employees (person)     | 34,027     | 31,566     | 28,163    |
| Industrial injury (person/year)        | 70         | 75         | 81        |
| Death (person/year)                    | 1          | 2          | 3         |
| Commonweal donation (RMBx104)          | ~3500      | ~800       | ~500      |