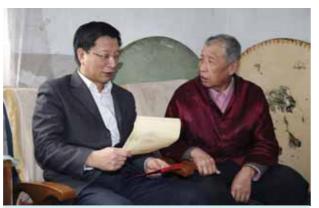

### **Promotion campaign of The United Nations Global Compact**

Pan Ki-moon shakes hands with President Tianwen Huang on the United Nations Millennium Development Goals Forum

| Contract Numbers | 60TH ANNIVERSA |  |
|------------------|----------------|--|
|                  |                |  |

President Tianwen Huang signed on CEO Commitment of the Universal Declaration of Human Rights

In 2008, Sinosteel actively proceeded with the Global Compact promotion campaign of the United Nations to enhance the internal sense of responsibility of the enterprise and improve the external responsibility image of the enterprise, which has brought wide social impact.

On July 2, Pan Ki-moon, secretary-general of the United Nations, gave audience to the introduction of President Tianwen Huang on detailed practice and experience of Sinosteel in executing the Global Compact and thought highly of vigorous support of Chinese enterprises to "Global Compact" and affirmed the work and achievement of Sinosteel in aspect of social responsibility.

On September 24, invited by Pan Ki-moon, secretary-general of the United Nations, President Tianwen Huang attended the Millennium Development Goals Forum of the United Nations held in the New York headquarters of the United Nations. President Huang announced and introduced the Sustainability Report released by Sinosteel and such social responsibility practice and work as promoting environmental protection, creating employment opportunities, eliminating poverty and so forth. In the forum, President Huang grandly committed that, as a transnational company from China, Sinosteel shall insist in performing its social responsibilities and promoting internationalized synchronous development and make active efforts to realize the millennium development goals.