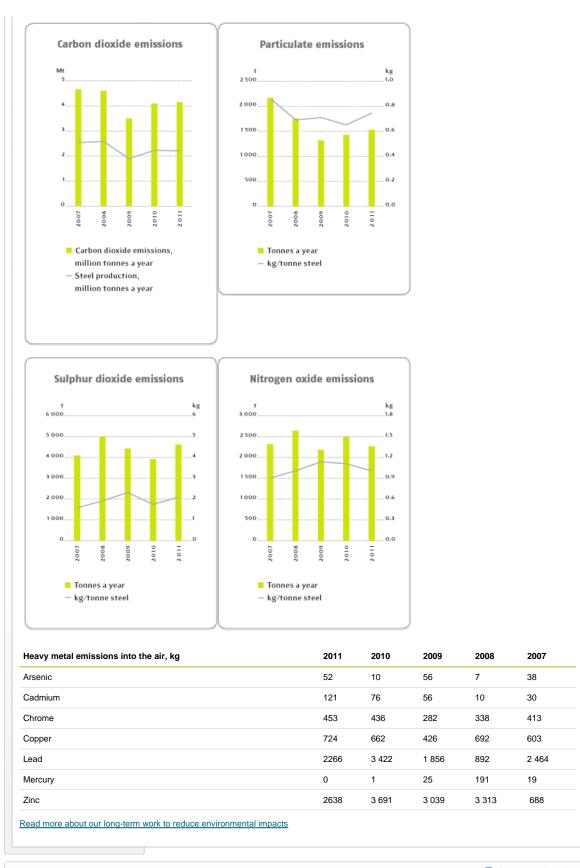

| end of 2011 wi<br>f sinter in proc                                     | II considera                                             | ably reduce<br>reduce cart                           | dust, sul                                    | phur dioxi<br>de emissio                 | de and heav                              | ry metal er<br>d 10 perce | nissions at the vent a.k.a 400,00                                                                                                                                                      | losure of the sinter<br>vorks. In addition, t<br>0 tonnes a year.<br>hese actions. sulph | the  |  |  |

dioxide emissions will be and the malodour will be crease in the surroundings of Raahe plant.



Sitemap | Privacy | Legal notice | Trademarks | Accessibility

Print 🚔 | Bookmark 🚖 | Email 🖂 | Share this page 📲 🗐 🖪

Copyright © 2011 Rautaruukki Corporation. All Rights Reserved.

# LUNKK



http://www.ruukki.com/Corporate-responsibility/Corporate-responsibility-report-2011/Environmental-respon...

15

1

10

1

18

2

Oil

Zinc (Zn)



http://www.ruukki.com/Corporate-responsibility/Corporate-responsibility-report-2011/Environmental-respon...

# **LUUKKI**

| ruukki                                                     | Investors Corporate responsibility Careers Extranet Change language Search