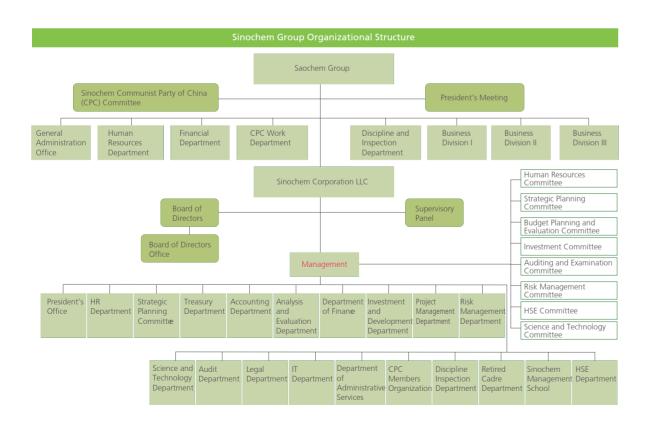

Sinochem Group continuously upgrades operational mechanisms, rules, and regulations according to modern system requirements so as to improve our corporate governance and facilitate the company's sound and steady development.

Sinochem Group adheres to the principles of collective decision-making and democratic centralism to improve decisionmaking mechanisms and to promote scientific and democratic decision-making within the organization. Our top executives at the group level are responsible for different segments of our business and different functional departments; we also fully leverage and continuously improve the Party Committee Meeting system and President's Meeting system. The Party Committee Meeting is responsible for deciding on major company issues concerning political requirements and the key changes in our business and key managers; the President's Meeting makes decisions for and supervises the implementation of the company's strategic moves and major operations management work. We also have specialized Committees in charge of specific areas of work that make proposals and suggestions for big events or projects.