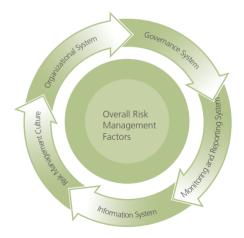

Sinochem Group strongly emphasizes risk management and continues to build a comprehensive risk management system by improving risk management organizational systems, reporting, information systems, and by cultivating a culture of risk awareness. We embed risk management philosophy into the whole process of accident prevention, accident control, and post-accident evaluations.

In 2010, guided by the Key SOEs Risk Management Guidance published by SASAC as well as the targets of Sinochem Group's "Third Long March," we have established three systems, including the Annual Risks Recognition and Evaluation System, Daily Monitoring System on Major Risks, and the Reporting and Evaluation System on Overall Risk Management. Our company centered on strategic targets and operational plans to identify the major risks that affect the implementation of our strategies and our business development, categorized the risks into nine types such as M&A risks, project management risks, and HSE risks. We then monitor and assess these risks accordingly. Sinochem Group has studied and set up a key indicators monitoring system to regularly monitor major risks, and then applies these monitoring results to risk management decision-making processes. By so doing, we have improved our risk management capacity as well as early warning and analysis. Our overall risk management has become more systematic, responsive, and effective, which continues to ensure our operational quality and protect our assets.