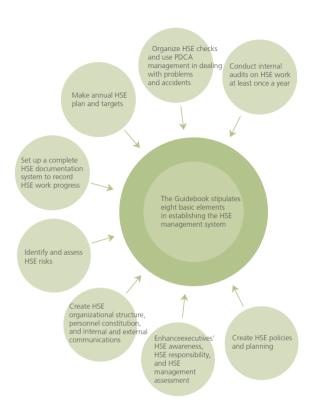

tion and with Sinochem characteristics.

### System Building and Improvement

In 2010, Sinochem improved its HSE management system at three levels, including the group, tier-two subsidiaries, and all grassroots companies. Based on the Guidebook and their own business characteristics, Sinochem's tiertwo subsidiaries issued their own HSE management handbooks to direct their HSE work, and conducted monitoring, management, control, and assessment on the establishment and operations of their subsidiaries' HSE systems. All the grassroots production entities follow the Guidebook. On the one hand, they set up and optimize their own HSE management systems according to their own conditions; on the other, they regularly check their HSE system based on the Guidebook to make improvements accordingly.



### HSE System Establishment and Improvement of Sinochem's Key Tier-two Subsidiaries for the Year 2010

### Gas Stations Completed HSE • Initiated an HSE management Adjusted the · Optimized HSE management structure; management systems; organizational structure system for its real estate business; Enhanced the capacity of the HSE and personnel; Increased operational management team: efficiency of its HSE Set up HSE Quarterly Manual and 21 HSE management management system; Meeting system to Set up a comprehensive HSE provide a platform for management system, and improved the Increased employees' HSE experience exchange; HSE performance assessment system; Published Document Compilation Guidebook for Real Estate Introduced job hazard • Enhanced the company's ability to cope Company HSE Syste