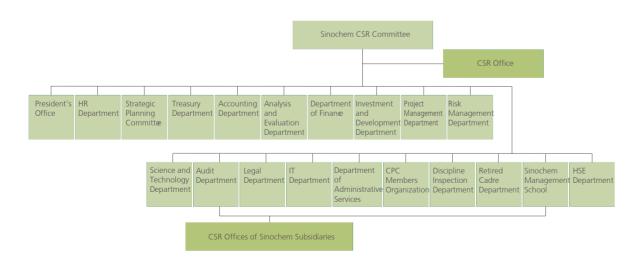

Sinochem has established a CSR Committee to administer overall CSR work of the whole group, such as reviewing CSR plans and management mechanisms, and discussing major CSR items. This Committee consists of senior executives and heads of functional departments. Under the Committee, there is a CSR Office in charge of management systems, making CSR work plans, organizing CSR activities and external CSR exchange and communication, and compiling and publishing the Sinochem Sustainable Development Report.