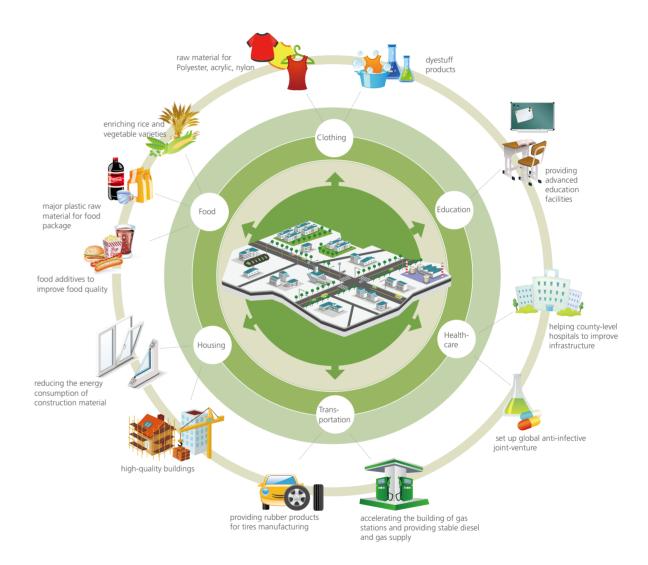

Sinocem Group's core businesses are closely related to people's livelihoods. For meeting people's demands for basic necessities and improving the infrastructure of health care and the education system, Sinochem draws upon different characteristics of different businesses to make contributions to bettering people's livelihoods.

Chemicals: our products such as PTA, MEG, AN, and caprolactam are raw materials for making polyester, acrylic, and nylon, which are all key clothing components

Our dyestuffs are extensively applied in textile and apparel manufacturing.

Agriculture: plentiful rice, multiple varieties of vegetables; our food additives help improve food quality.

Chemicals: our polyurethane products can improve the energy efficiency of construction materials; plastic raw material such as PP and PVC are applied in making pipes, doors, windows, etc.

Real estate: we aim at building high-quality buildings, which become beautiful urban scenery and inject vitality into cities.

### Transportation:

Chemicals: every year, we provide plastic raw materials as well as rubber products for tire manufacturing for around three million cars in China, meeting demands of the automotive industry.

Energy: we have sped up the building of our gas station network, providing stable diesel and gasoline to satisfy people's transportation needs.

### Healthcare:

Finance: we have helped county-level hospitals improve their infrastructure and promote healthcare development in those regions lacking healthcare systems. By the end of 2010, Far East Horizon had provided services for 1,089 hospitals. Chemicals: Sinochem Group established a global anti-infective medicine joint venture with Royal DSM N.V., aiming at improving the technology of the anti-infective medicine industry and serving healthcare development.

### Education

Finance: we provide advanced education facilities, improve the elementary and middle school conditions in poor regions, and help to narrow the gap between developed regions and less developed regions. By the end of 2010, we helped to improve the education conditions in 76 universities, 133 vocational schools, and 42 high schools.