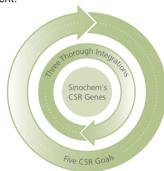

## **CSR** Management

Sinochem Group considers CSR to be part of the company 's genes. We integrate CSR into our values, mission, and vision, as well as in all business operations and embedded in cooperation with our stakeholders, allowing us to realize an organic combination of CSR and business management.

- Sinochem's CSR Genes
- Three Thorough Integrations :
- Integration with our five business operations;
- Five CSR Goals:
- To provide good returns and generate value for our shareholders and the State;
- To become a company that people love to work for by caring for our
- employees and growing with them; To achieve sustainable development by protecting the environment
- and conserving energy; To command respect from society by adhering to laws, valuing ethics