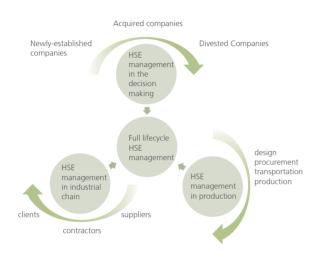

d • Enhanced the company's ability to cope Company HSE Systems; Promoted production analysis (JHA) and hazard with emergencies: safety standardization. Established HSE Working Meeting and operability analysis (HAZOP) management Held frequent and measures and techniques comprehensive onsite HSE checks and technological support for industrial Improved its HSE team's capacity; • organized HSE training. subsidiaries and ships; Enhanced safety Participated in HSE sector work supervision over contractors exchanges and industry standard setting.

### Full Lifecycle HSE Management

Sinochem Group implements multidimensional, complte lifecycle HSE management for its business operations, which includes HSE management in its decision making, production, as well as all links in its industrial chain.



- The domestic operations center implemented HSF management M&A targets by inviting professional third-party agencies to systematically identify HSE risks and obligations of the M&A target companies in order to avoid acquiring a company with
- Sinochem International paid attention to the HSE work handover period. Sinochem took the initiative to have prompt took interim measures to guarantee the continued normal operations of facilities and prevent HSE accidents.
- Sinochem Plastics integrated the whole supply chain into their enhanced staff awareness, enhanced HSE supervision on their capacity in the whole supply chain, including shipping, storage tanks, transportation, and receiving and unloading. In 2010, Sinochem Plastics realized its target of zero annual HSE accidents.
- Sinochem La