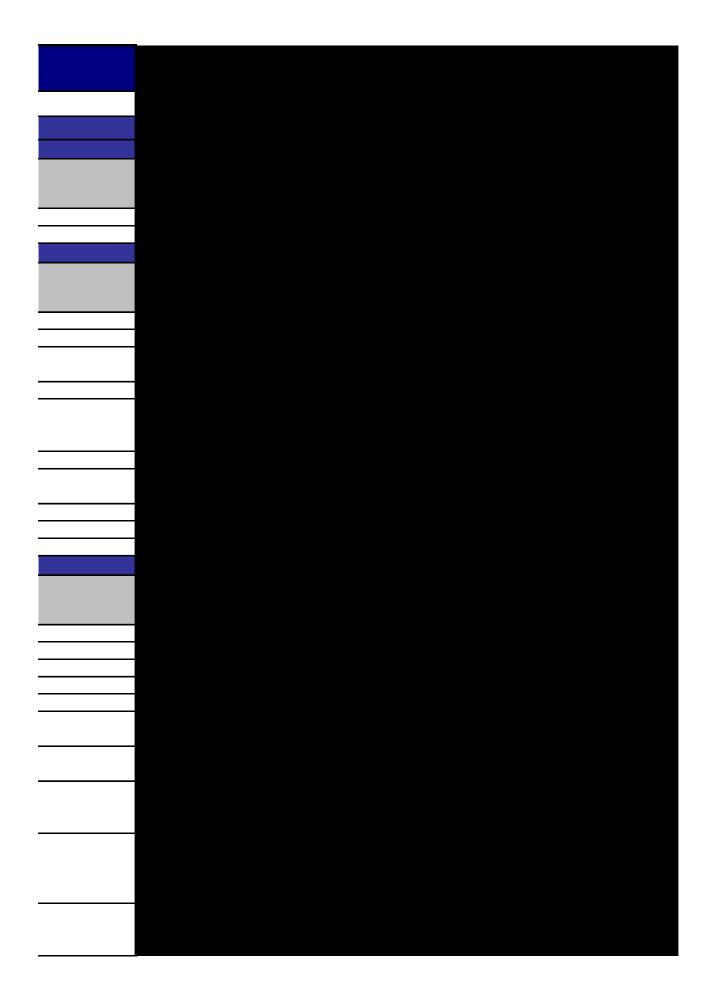

|                     | G3 Ca                                                                                            |
|---------------------|--------------------------------------------------------------------------------------------------|
|                     | Application Level                                                                                |
|                     | STANDARD DISCLOS                                                                                 |
|                     | 1. Stra                                                                                          |
|                     | 1. 500                                                                                           |
| Profile             |                                                                                                  |
| Disclosure          | Description                                                                                      |
| 1,1                 | Statement from the most senior decision-maker of the organization.                               |
| 1,2                 | Description of key impacts, risks, and opportunities.                                            |
|                     | 2. Org                                                                                           |
| Profile             |                                                                                                  |
| Disclosure          | Description                                                                                      |
| 2,1                 | Name of the organization.                                                                        |
| 2,2                 | Primary brands, products, and/or services.                                                       |
| <i>L</i> , <i>L</i> | Operational structure of the organization, including main divisions, operating companies,        |
| 23                  | subsidiaries, and joint ventures.                                                                |
| 2,3<br>2,4          | Location of organization's headquarters.                                                         |
| £,¬                 | Number of countries where the organization operates, and names of countries with either          |
|                     | major operations or that are specifically relevant to the sustainability issues covered in the   |
| 2,5                 | report.                                                                                          |
| 2,6                 | Nature of ownership and legal form.                                                              |
| _,,,                | Markets served (including geographic breakdown, sectors served, and types of                     |
| 2,7                 | customers/beneficiaries).                                                                        |
|                     | Scale of the reporting organization.                                                             |
| 2,8<br>2,9          | Significant changes during the reporting period regarding size, structure, or ownership.         |
| 2,10                | Awards received in the reporting period.                                                         |
|                     | 3. Re                                                                                            |
|                     |                                                                                                  |
| Profile             |                                                                                                  |
| Disclosure          | Description                                                                                      |
| 3,1                 | Reporting period (e.g., fiscal/calendar year) for information provided.                          |
| 3,2                 | Date of most recent previous report (if any).                                                    |
| 3,3                 | Reporting cycle (annual, biennial, etc.)                                                         |
| 3,4                 | Contact point for questions regarding the report or its contents.                                |
| 3,5                 | Process for defining report content.                                                             |
|                     | Boundary of the report (e.g., countries, divisions, subsidiaries, leased facilities, joint       |
| 3,6                 | ventures, suppliers). See GRI Boundary Protocol for further guidance.                            |
|                     | State any specific limitations on the scope or boundary of the report (see completeness          |
| 3,7                 | principle for explanation of scope).                                                             |
|                     | Basis for reporting on joint ventures, subsidiaries, leased facilities, outsourced operations,   |
|                     | and other entities that can significantly affect comparability from period to period and/or      |
| 3,8                 | between organizations.                                                                           |
|                     | Data measurement techniques and the bases of calculations, including assumptions and             |
|                     | techniques underlying estimations applied to the compilation of the Indicators and other         |
|                     | information in the report. Explain any decisions not to apply, or to substantially diverge from, |
| 3,9                 | the GRI Indicator Protocols.                                                                     |
|                     | Explanation of the effect of any re-statements of information provided in earlier reports, and   |
| 2.40                | the reasons for such re-statement (e.g.,mergers/acquisitions, change of base years/periods,      |
| 3,10                | nature of business, measurement methods).                                                        |

|            | Significant changes from previous reporting periods in the scope, boundary, or measurement                                                                                        |
|------------|-----------------------------------------------------------------------------------------------------------------------------------------------------------------------------------|
| 3,11       | methods applied in the report.                                                                                                                                                    |
| 3,12       | Table identifying the location of the Standard Disclosures in the report.                                                                                                         |
| 3,13       | Policy and current practice with regard to seeking external assurance for the report.                                                                                             |
|            | 4. Governance, Co                                                                                                                                                                 |
| Profile    |                                                                                                                                                                                   |
| Disclosure | Description                                                                                                                                                                       |
|            | Governance structure of the organization, including committees under the highest                                                                                                  |
| 11         | governance body responsible for specific tasks, such as setting strategy or organizational oversight.                                                                             |
| 4,1<br>4,2 | Indicate whether the Chair of the highest governance body is also an executive officer.                                                                                           |
| 7,2        | For organizations that have a unitary board structure, state the number of members of the                                                                                         |
| 4,3        | highest governance body that are independent and/or non-executive members.                                                                                                        |
| .,0        | Mechanisms for shareholders and employees to provide recommendations or direction to the                                                                                          |
| 4,4        | highest governance body.                                                                                                                                                          |
| *          | Linkage between compensation for members of the highest governance body, senior                                                                                                   |
|            | managers, and executives (including departure arrangements), and the organization's                                                                                               |
| 4,5        | performance (including social and environmental performance).                                                                                                                     |
|            | Processes in place for the highest governance body to ensure conflicts of interest are                                                                                            |
| 4,6        | avoided.                                                                                                                                                                          |
|            | Process for determining the qualifications and expertise of the members of the highest                                                                                            |
| l          | governance body for guiding the organization's strategy on economic, environmental, and                                                                                           |
| 4,7        | social topics.                                                                                                                                                                    |
|            | Internally developed statements of mission or values, codes of conduct, and principles                                                                                            |
| 4.0        | relevant to economic, environmental, and social performance and the status of their                                                                                               |
| 4,8        | implementation.  Procedures of the highest governance body for overseeing the organization's identification                                                                       |
|            | and management of economic, environmental, and social performance, including relevant risks and opportunities, and adherence or compliance with internationally agreed standards, |
| 4,9        | codes of conduct, and principles.                                                                                                                                                 |
| l          | Processes for evaluating the highest governance body's own performance, particularly with                                                                                         |
| 4,10       | respect to economic, environmental, and social performance.                                                                                                                       |
| 4,11       | Explanation of whether and how the precautionary approach or principle is addressed by the organization.                                                                          |
| -,         | Externally developed economic, environmental, and social charters, principles, or other                                                                                           |
| 4,12       | initiatives to which the organization subscribes or endorses.                                                                                                                     |
| ,          | Memberships in associations (such as industry associations) and/or national/international                                                                                         |
|            | advocacy organizations in which the organization: * Has positions in governance bodies; *                                                                                         |
|            | Participates in projects or committees; * Provides substantive funding beyond routine                                                                                             |
| 4,13       | membership dues; or * Views membership as strategic.                                                                                                                              |
| 4,14       | List of stakeholder groups engaged by the organization.                                                                                                                           |
| 4,15       | Basis for identification and selection of stakeholders with whom to engage.                                                                                                       |
| 4,16       | Approaches to stakeholder engagement, including frequency of engagement by type and by stakeholder group.                                                                         |
| ,          | Key topics and concerns that have been raised through stakeholder engagement, and how                                                                                             |
|            | the organization has responded to those key topics and concerns, including through its                                                                                            |
| 4,17       | reporting.                                                                                                                                                                        |
|            | STANDARD DISCL                                                                                                                                                                    |
|            |                                                                                                                                                                                   |
| G3 DMA     | Description                                                                                                                                                                       |
| ,          |                                                                                                                                                                                   |