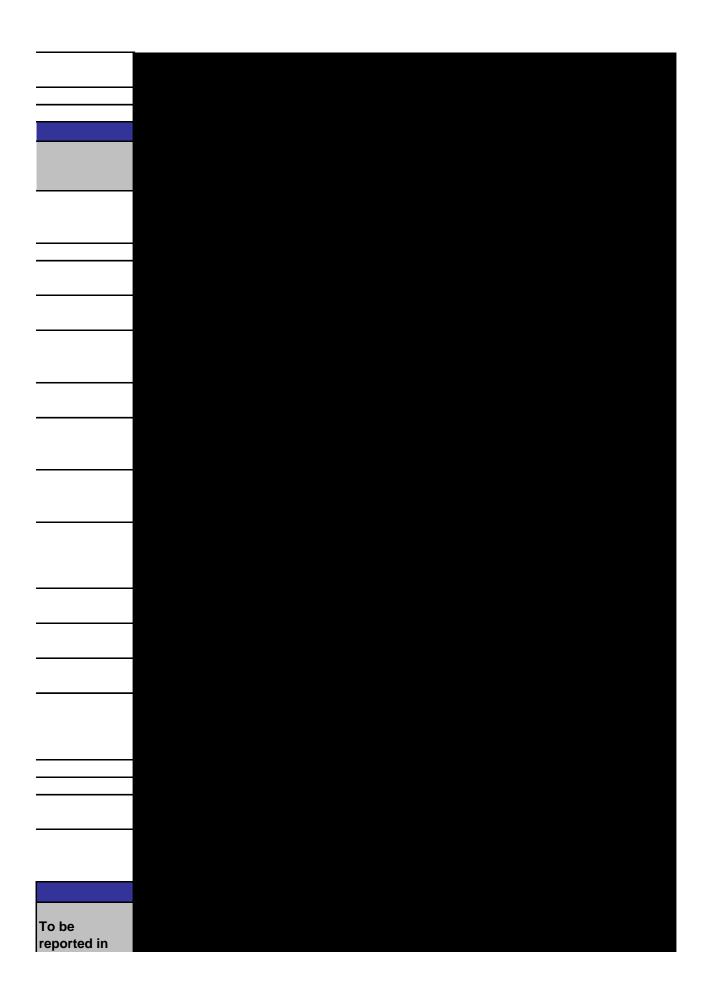

|            | Significant changes from previous reporting periods in the scope, boundary, or measurement                                                                                        |
|------------|-----------------------------------------------------------------------------------------------------------------------------------------------------------------------------------|
| 3,11       | methods applied in the report.                                                                                                                                                    |
| 3,12       | Table identifying the location of the Standard Disclosures in the report.                                                                                                         |
| 3,13       | Policy and current practice with regard to seeking external assurance for the report.                                                                                             |
|            | 4. Governance, Co                                                                                                                                                                 |
| Profile    |                                                                                                                                                                                   |
| Disclosure | Description                                                                                                                                                                       |
|            | Governance structure of the organization, including committees under the highest                                                                                                  |
| 11         | governance body responsible for specific tasks, such as setting strategy or organizational oversight.                                                                             |
| 4,1<br>4,2 | Indicate whether the Chair of the highest governance body is also an executive officer.                                                                                           |
| 7,2        | For organizations that have a unitary board structure, state the number of members of the                                                                                         |
| 4,3        | highest governance body that are independent and/or non-executive members.                                                                                                        |
| .,0        | Mechanisms for shareholders and employees to provide recommendations or direction to the                                                                                          |
| 4,4        | highest governance body.                                                                                                                                                          |
| *          | Linkage between compensation for members of the highest governance body, senior                                                                                                   |
|            | managers, and executives (including departure arrangements), and the organization's                                                                                               |
| 4,5        | performance (including social and environmental performance).                                                                                                                     |
|            | Processes in place for the highest governance body to ensure conflicts of interest are                                                                                            |
| 4,6        | avoided.                                                                                                                                                                          |
|            | Process for determining the qualifications and expertise of the members of the highest                                                                                            |
| l          | governance body for guiding the organization's strategy on economic, environmental, and                                                                                           |
| 4,7        | social topics.                                                                                                                                                                    |
|            | Internally developed statements of mission or values, codes of conduct, and principles                                                                                            |
| 4.0        | relevant to economic, environmental, and social performance and the status of their                                                                                               |
| 4,8        | implementation.  Procedures of the highest governance body for overseeing the organization's identification                                                                       |
|            | and management of economic, environmental, and social performance, including relevant risks and opportunities, and adherence or compliance with internationally agreed standards, |
| 4,9        | codes of conduct, and principles.                                                                                                                                                 |
| l          | Processes for evaluating the highest governance body's own performance, particularly with                                                                                         |
| 4,10       | respect to economic, environmental, and social performance.                                                                                                                       |
| 4,11       | Explanation of whether and how the precautionary approach or principle is addressed by the organization.                                                                          |
| -,         | Externally developed economic, environmental, and social charters, principles, or other                                                                                           |
| 4,12       | initiatives to which the organization subscribes or endorses.                                                                                                                     |
| ,          | Memberships in associations (such as industry associations) and/or national/international                                                                                         |
|            | advocacy organizations in which the organization: * Has positions in governance bodies; *                                                                                         |
|            | Participates in projects or committees; * Provides substantive funding beyond routine                                                                                             |
| 4,13       | membership dues; or * Views membership as strategic.                                                                                                                              |
| 4,14       | List of stakeholder groups engaged by the organization.                                                                                                                           |
| 4,15       | Basis for identification and selection of stakeholders with whom to engage.                                                                                                       |
| 4,16       | Approaches to stakeholder engagement, including frequency of engagement by type and by stakeholder group.                                                                         |
| ,          | Key topics and concerns that have been raised through stakeholder engagement, and how                                                                                             |
|            | the organization has responded to those key topics and concerns, including through its                                                                                            |
| 4,17       | reporting.                                                                                                                                                                        |
|            | STANDARD DISCL                                                                                                                                                                    |
|            |                                                                                                                                                                                   |
| G3 DMA     | Description                                                                                                                                                                       |
| ,          |                                                                                                                                                                                   |