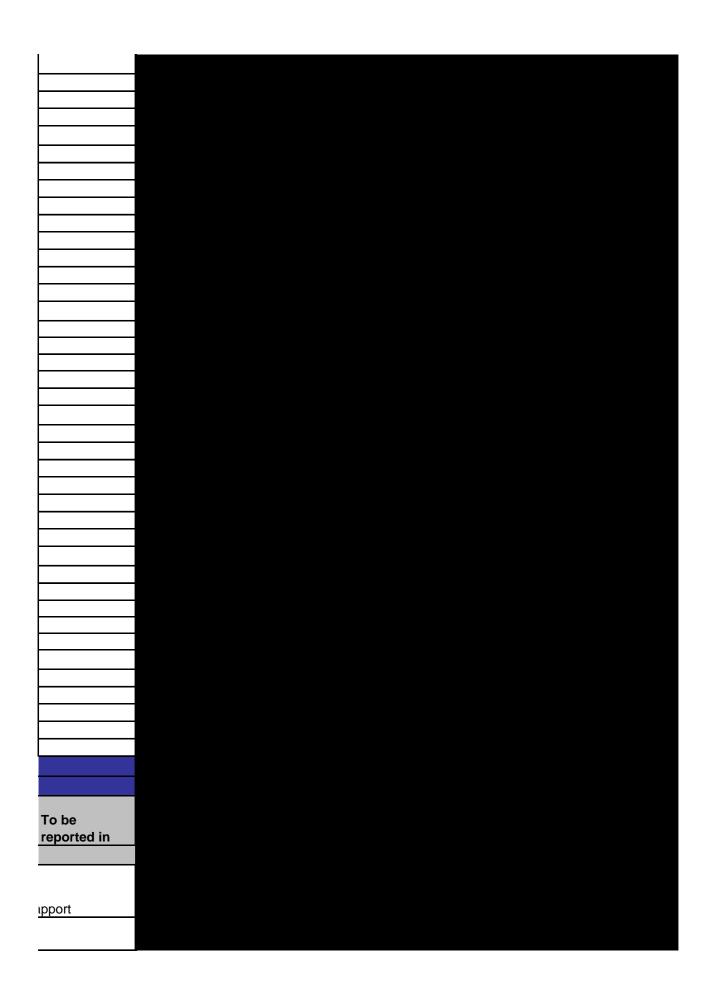

|            | Significant changes from previous reporting periods in the scope, boundary, or measurement                                                                                        |
|------------|-----------------------------------------------------------------------------------------------------------------------------------------------------------------------------------|
| 3,11       | methods applied in the report.                                                                                                                                                    |
| 3,12       | Table identifying the location of the Standard Disclosures in the report.                                                                                                         |
| 3,13       | Policy and current practice with regard to seeking external assurance for the report.                                                                                             |
|            | 4. Governance, Co                                                                                                                                                                 |
| Profile    |                                                                                                                                                                                   |
| Disclosure | Description                                                                                                                                                                       |
|            | Governance structure of the organization, including committees under the highest                                                                                                  |
| 11         | governance body responsible for specific tasks, such as setting strategy or organizational oversight.                                                                             |
| 4,1<br>4,2 | Indicate whether the Chair of the highest governance body is also an executive officer.                                                                                           |
| 7,2        | For organizations that have a unitary board structure, state the number of members of the                                                                                         |
| 4,3        | highest governance body that are independent and/or non-executive members.                                                                                                        |
| .,0        | Mechanisms for shareholders and employees to provide recommendations or direction to the                                                                                          |
| 4,4        | highest governance body.                                                                                                                                                          |
| *          | Linkage between compensation for members of the highest governance body, senior                                                                                                   |
|            | managers, and executives (including departure arrangements), and the organization's                                                                                               |
| 4,5        | performance (including social and environmental performance).                                                                                                                     |
|            | Processes in place for the highest governance body to ensure conflicts of interest are                                                                                            |
| 4,6        | avoided.                                                                                                                                                                          |
|            | Process for determining the qualifications and expertise of the members of the highest                                                                                            |
| l          | governance body for guiding the organization's strategy on economic, environmental, and                                                                                           |
| 4,7        | social topics.                                                                                                                                                                    |
|            | Internally developed statements of mission or values, codes of conduct, and principles                                                                                            |
| 4.0        | relevant to economic, environmental, and social performance and the status of their                                                                                               |
| 4,8        | implementation.  Procedures of the highest governance body for overseeing the organization's identification                                                                       |
|            | and management of economic, environmental, and social performance, including relevant risks and opportunities, and adherence or compliance with internationally agreed standards, |
| 4,9        | codes of conduct, and principles.                                                                                                                                                 |
| l          | Processes for evaluating the highest governance body's own performance, particularly with                                                                                         |
| 4,10       | respect to economic, environmental, and social performance.                                                                                                                       |
| 4,11       | Explanation of whether and how the precautionary approach or principle is addressed by the organization.                                                                          |
| -,         | Externally developed economic, environmental, and social charters, principles, or other                                                                                           |
| 4,12       | initiatives to which the organization subscribes or endorses.                                                                                                                     |
| ,          | Memberships in associations (such as industry associations) and/or national/international                                                                                         |
|            | advocacy organizations in which the organization: * Has positions in governance bodies; *                                                                                         |
|            | Participates in projects or committees; * Provides substantive funding beyond routine                                                                                             |
| 4,13       | membership dues; or * Views membership as strategic.                                                                                                                              |
| 4,14       | List of stakeholder groups engaged by the organization.                                                                                                                           |
| 4,15       | Basis for identification and selection of stakeholders with whom to engage.                                                                                                       |
| 4,16       | Approaches to stakeholder engagement, including frequency of engagement by type and by stakeholder group.                                                                         |
| ,          | Key topics and concerns that have been raised through stakeholder engagement, and how                                                                                             |
|            | the organization has responded to those key topics and concerns, including through its                                                                                            |
| 4,17       | reporting.                                                                                                                                                                        |
|            | STANDARD DISCL                                                                                                                                                                    |
|            |                                                                                                                                                                                   |
| G3 DMA     | Description                                                                                                                                                                       |
| ,          |                                                                                                                                                                                   |